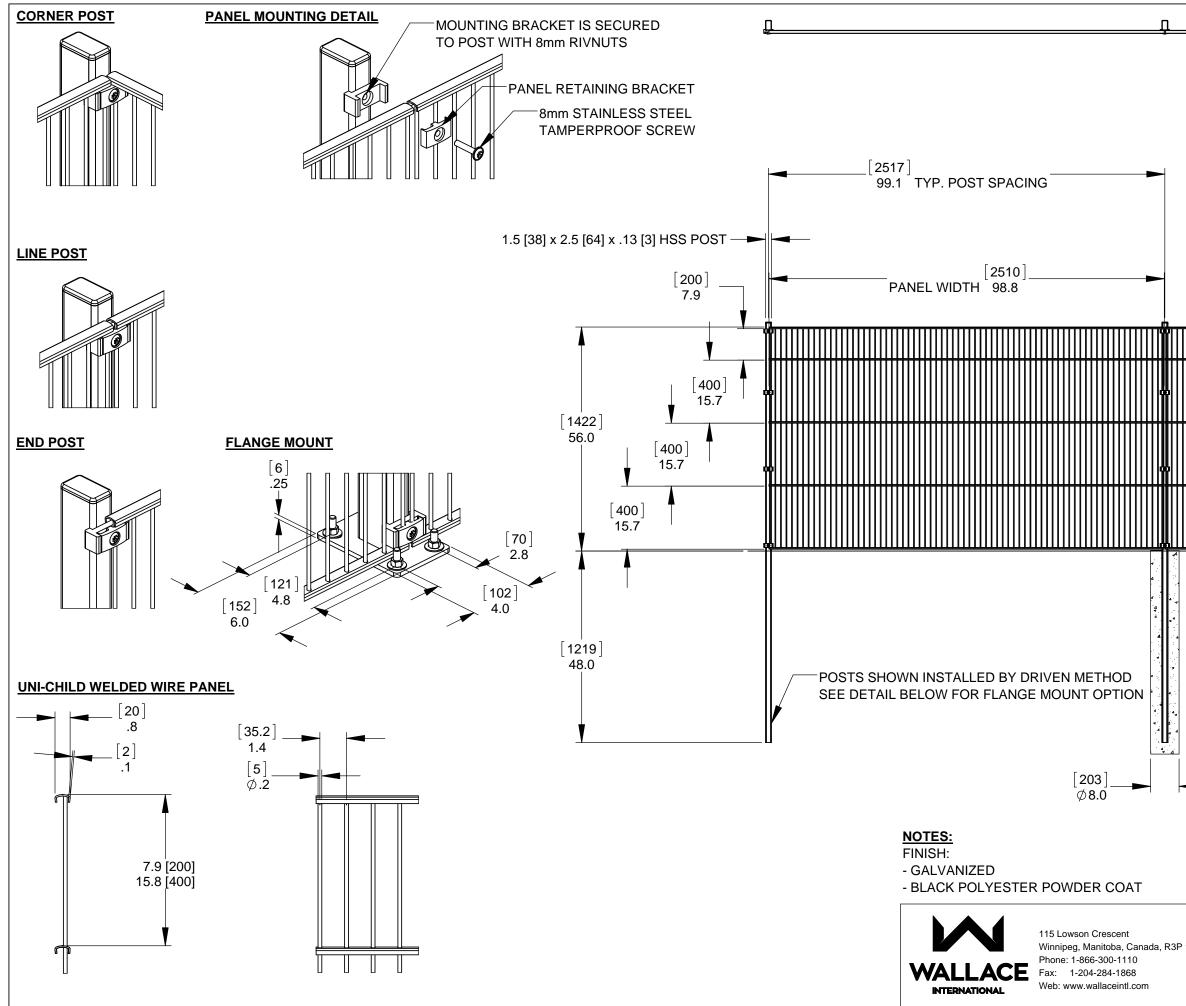

|                                                               |                               |      | ņ                   |
|---------------------------------------------------------------|-------------------------------|------|---------------------|
|                                                               |                               |      |                     |
|                                                               |                               |      |                     |
|                                                               |                               |      |                     |
|                                                               |                               |      |                     |
|                                                               |                               |      |                     |
|                                                               |                               |      |                     |
|                                                               |                               |      |                     |
|                                                               |                               |      |                     |
|                                                               |                               |      |                     |
|                                                               |                               |      |                     |
|                                                               |                               |      |                     |
|                                                               |                               |      |                     |
|                                                               |                               |      |                     |
|                                                               |                               |      |                     |
|                                                               |                               |      |                     |
|                                                               |                               |      | <b>m</b>            |
|                                                               |                               |      |                     |
|                                                               |                               |      |                     |
| <u> </u>                                                      |                               |      |                     |
|                                                               |                               |      |                     |
|                                                               |                               |      |                     |
|                                                               |                               |      |                     |
|                                                               |                               |      |                     |
|                                                               |                               |      |                     |
| OPTIONAL INSTALLATION METHOD<br>POSTS SET IN CONCRETE FOOTING |                               |      |                     |
| Ы                                                             |                               |      |                     |
| -                                                             |                               |      |                     |
|                                                               |                               |      |                     |
| Description:<br>4'-8" [1422mm] UNI CHILD                      |                               |      |                     |
| 4'-8" [1422mm] UNI CHILD<br>WELDED WIRE FENCE                 |                               |      |                     |
| 1.5 [38] x 2.5 [64] RECTANGULAR POSTS                         |                               |      |                     |
| _                                                             | Customer / Project Name:<br>- | _    |                     |
| 1A6                                                           |                               |      | Date:               |
|                                                               | SEE NOTES<br>Drawing No.      | Rev. | 1/26/2018<br>Sheet: |
|                                                               | 4'-8" UNI CHILD               |      | 1 of 1              |