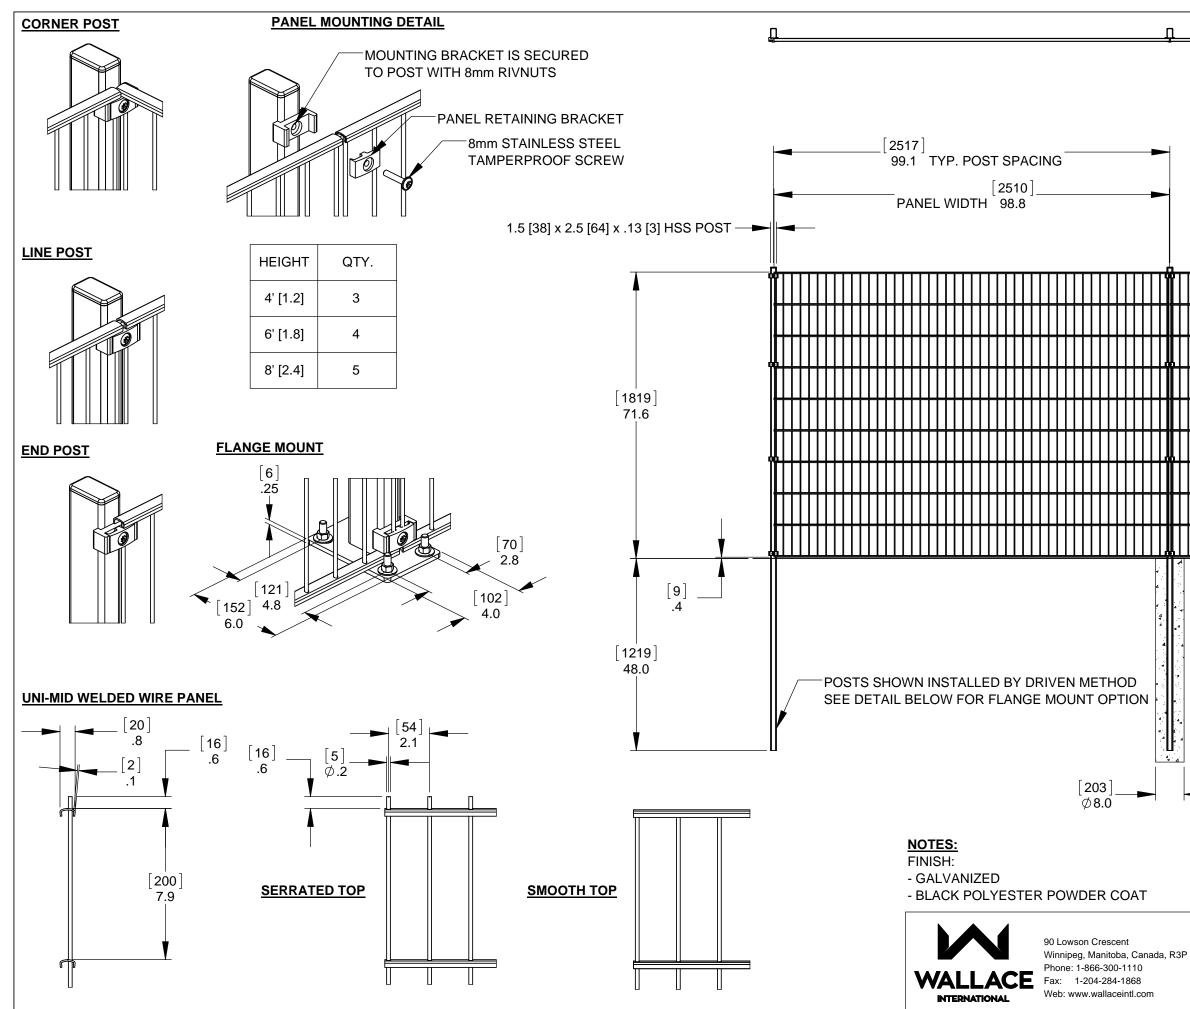

| ┼┼┼                                                           |                                |      | ┼┼┼┼┼╢           |
|---------------------------------------------------------------|--------------------------------|------|------------------|
|                                                               |                                |      |                  |
|                                                               |                                |      |                  |
|                                                               |                                |      |                  |
|                                                               |                                |      |                  |
|                                                               |                                |      |                  |
| Π                                                             |                                |      |                  |
|                                                               |                                |      |                  |
|                                                               |                                |      |                  |
|                                                               |                                |      |                  |
|                                                               |                                |      |                  |
|                                                               |                                |      |                  |
|                                                               |                                |      |                  |
|                                                               |                                |      |                  |
|                                                               |                                |      |                  |
| OPTIONAL INSTALLATION METHOD<br>POSTS SET IN CONCRETE FOOTING |                                |      |                  |
|                                                               |                                |      |                  |
|                                                               |                                |      |                  |
|                                                               |                                |      |                  |
| Description:                                                  |                                |      |                  |
| 6' [1.8M] UNI SECURITY<br>WELDED WIRE FENCE                   |                                |      |                  |
| 1.5 [38] x 2.5 [64] RECTANGULAR POSTS                         |                                |      |                  |
| Customer / Project Name:                                      |                                |      |                  |
| 2H8                                                           | -<br>Finish:                   |      | Date:            |
| 2/10                                                          | SEE NOTES                      |      | 10/4/2017        |
|                                                               | Drawing No.<br>6' UNI SECURITY | Rev. | Sheet:<br>1 of 1 |
|                                                               |                                |      |                  |