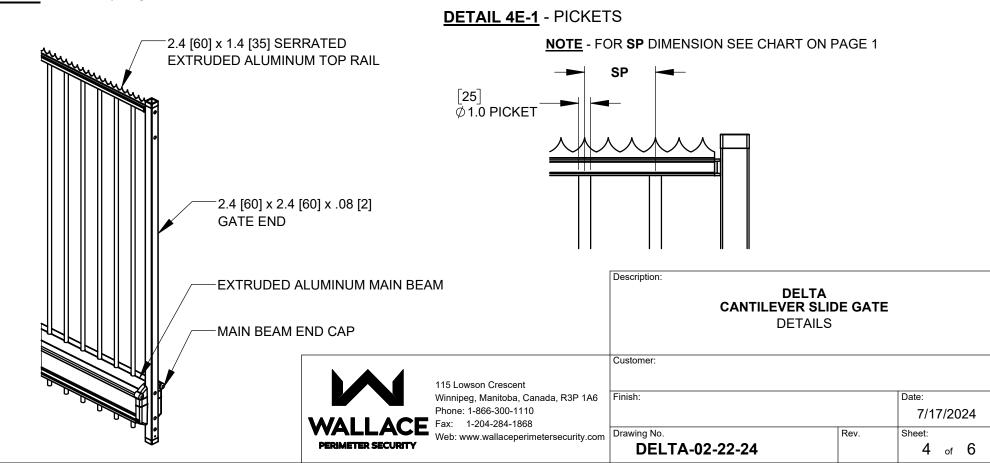

## DIMENSIONS ARE SHOWN IN INCHES, DIMENSIONS IN [ ] ARE IN MILLIMETERS.

[30] 1.2

| Delta Model | н           | A            | В            | С            | D            | Umax          | SP         |
|-------------|-------------|--------------|--------------|--------------|--------------|---------------|------------|
| 50/200      | 78.7 [2000] | 207.1 [5260] | 90.6 [2300]  | 207.1 [5260] | 191.9 [4875] | 210.2 [12960] | 5.55 [141] |
| 50/250      | 98.4 [2500] | 207.1 [0200] | 00.0 [2000]  | 207.1 [0200] | 101.0 [4070] | 210.2 [12000] | 0.00[141]  |
| 60/200      | 78.7 [2000] | 242.5 [6160] | 90.6 [2300]  | 242.5 [6160] | 227.4 [5775] | 581.1 [14760] | 5.55 [141] |
| 60/250      | 98.4 [2500] | 242.0 [0100] |              |              |              |               |            |
| 70/200      | 78.7 [2000] | 293.7 [7460] | 110.2 [2800] | 293.7 [7460] | 278.5 [7075] | 703.1 [17860] | 5.63 [143] |
| 70/250      | 98.4 [2500] | 293.7 [7400] |              |              |              |               |            |
| 85/200      | 78.7 [2000] | 340.9 [8660] | 110.2 [2800] | 340.9 [8660] | 325.8 [8275] | 797.6 [20260] | 5.63 [143] |
| 85/250      | 98.4 [2500] | 040.0 [0000] |              |              |              |               |            |
| 95/200      | 78.7 [2000] | 375.4 [9560] | 110.2 [2800] | 375.4 [9560] | 361.2 [9175] | 868.5 [22060] | 5.55 [141] |