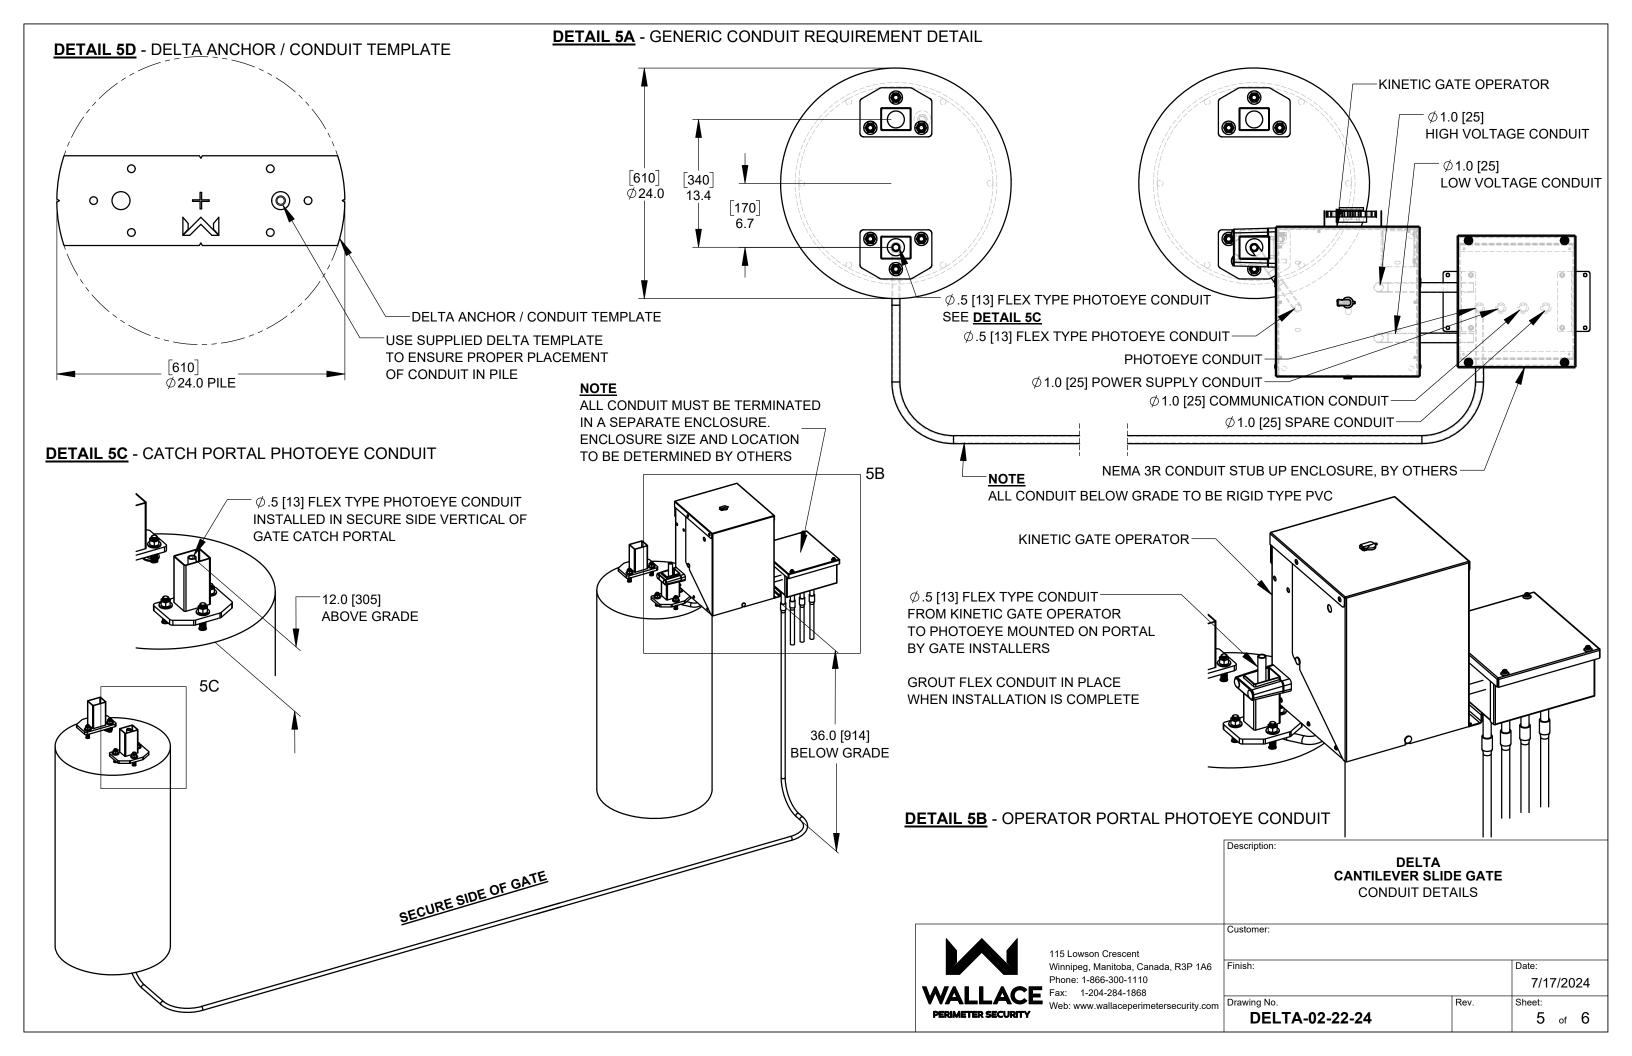

WITH ASTM: F-2200 & UL325 **FINISH NOTES:** 

STANDARD FINISH: - HOT DIPPED GALVANIZED ON ALL STEEL COMPONENTS

- MILL FINISH ON ALL ALUMINUM COMPONENTS OPTIONAL:

Description:

- POWDER COAT FINISH AVAILABLE, RAL# TO BE SPECIFIED

| WALLACE PERIMETER SECURITY |
|----------------------------|

115 Lowson Crescent Winnipeg, Manitoba, Canada, Phone: 1-866-300-1110

Fax: 1-204-284-1868 Web: www.wallaceperimeterse

|             | Customer:        |           |        |
|-------------|------------------|-----------|--------|
| , R3P 1A6   | Finish:          |           | Date:  |
|             | SEE FINISH NOTES | 7/17/2024 |        |
| ecurity.com | Drawing No.      | Rev.      | Sheet: |
| ,           | DELTA-02-22-24   |           | 1 of 6 |

DELTA CANTILEVER SLIDE GATE