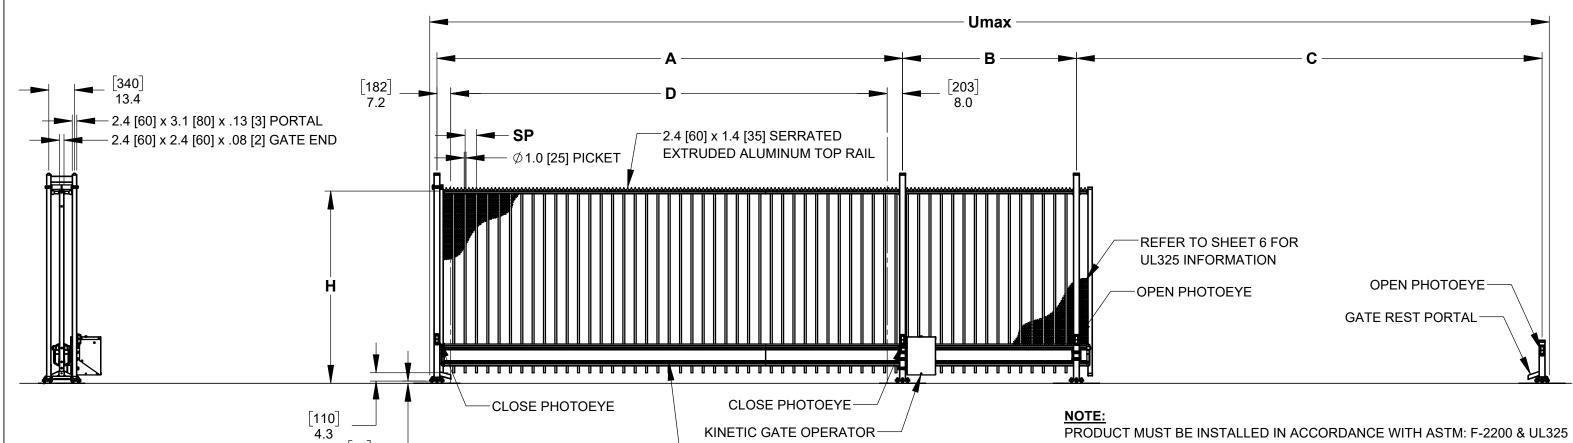

## DIMENSIONS ARE SHOWN IN INCHES, DIMENSIONS IN [ ] ARE IN MILLIMETERS.

[30] 1.2

| Delta Model | н           | A            | В            | С            | D            | Umax          | SP         |
|-------------|-------------|--------------|--------------|--------------|--------------|---------------|------------|
| 50/200      | 78.7 [2000] | 207.1 [5260] | 90.6 [2300]  | 207.1 [5260] | 191.9 [4875] | 210.2 [12960] | 5.55 [141] |
| 50/250      | 98.4 [2500] | 207.1 [0200] | 00.0 [2000]  | 207.1 [0200] | 101.0 [4070] | 210.2 [12000] | 0.00[141]  |
| 60/200      | 78.7 [2000] | 242.5 [6160] | 90.6 [2300]  | 242.5 [6160] | 227.4 [5775] | 581.1 [14760] | 5.55 [141] |
| 60/250      | 98.4 [2500] | 242.0 [0100] |              |              |              |               |            |
| 70/200      | 78.7 [2000] | 293.7 [7460] | 110.2 [2800] | 293.7 [7460] | 278.5 [7075] | 703.1 [17860] | 5.63 [143] |
| 70/250      | 98.4 [2500] | 293.7 [7400] |              |              |              |               |            |
| 85/200      | 78.7 [2000] | 340.9 [8660] | 110.2 [2800] | 340.9 [8660] | 325.8 [8275] | 797.6 [20260] | 5.63 [143] |
| 85/250      | 98.4 [2500] | 040.0 [0000] |              |              |              |               |            |
| 95/200      | 78.7 [2000] | 375.4 [9560] | 110.2 [2800] | 375.4 [9560] | 361.2 [9175] | 868.5 [22060] | 5.55 [141] |