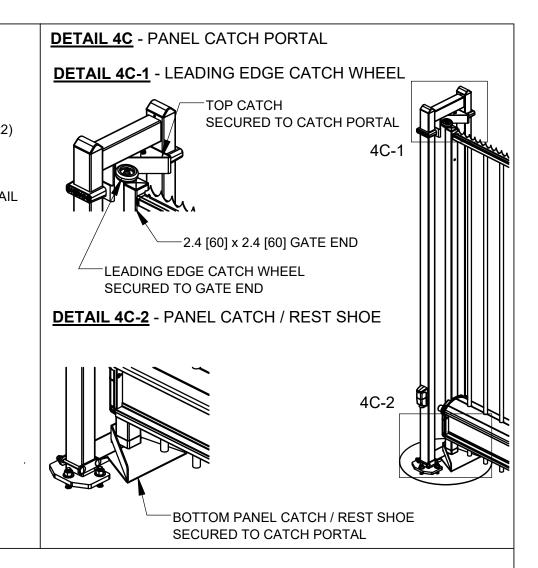

ACCORDANCE WITH ASTM: F-2200 & UL325 **FINISH NOTES:** 

STANDARD FINISH: - HOT DIPPED GALVANIZED ON ALL STEEL COMPONENTS

- MILL FINISH ON ALL ALUMINUM COMPONENTS OPTIONAL:

Description:

- POWDER COAT FINISH AVAILABLE, RAL# TO BE SPECIFIED

| WALLACE PERIMETER SECURITY |
|----------------------------|

115 Lowson Crescent Winnipeg, Manitoba, Canada, Phone: 1-866-300-1110

Fax: 1-204-284-1868 Web: www.wallaceperimeterse

|             | Customer:        |           |        |
|-------------|------------------|-----------|--------|
| , R3P 1A6   | Finish:          |           | Date:  |
|             | SEE FINISH NOTES | 7/17/2024 |        |
| ecurity.com | Drawing No.      | Rev.      | Sheet: |
| ,           | DELTA-02-22-24   |           | 1 of 6 |

DELTA CANTILEVER SLIDE GATE