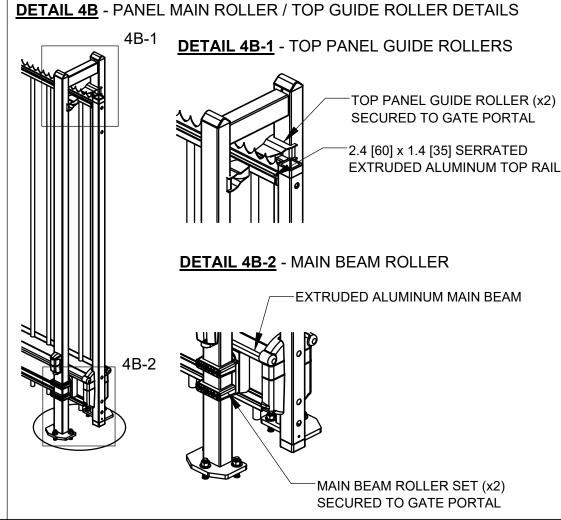

N ACCORDANCE WITH ASTM: F-2200 & UL325 **FINISH NOTES:** 

STANDARD FINISH: - HOT DIPPED GALVANIZED ON ALL STEEL COMPONENTS

- MILL FINISH ON ALL ALUMINUM COMPONENTS OPTIONAL:

Description:

- POWDER COAT FINISH AVAILABLE, RAL# TO BE SPECIFIED

| WALLACE PERIMETER SECURITY |
|----------------------------|

115 Lowson Crescent Winnipeg, Manitoba, Canada, Phone: 1-866-300-1110

Fax: 1-204-284-1868 Web: www.wallaceperimeterse

|             | Customer:        |           |        |
|-------------|------------------|-----------|--------|
| , R3P 1A6   | Finish:          |           | Date:  |
|             | SEE FINISH NOTES | 7/17/2024 |        |
| ecurity.com | Drawing No.      | Rev.      | Sheet: |
| ,           | DELTA-02-22-24   |           | 1 of 6 |

DELTA CANTILEVER SLIDE GATE