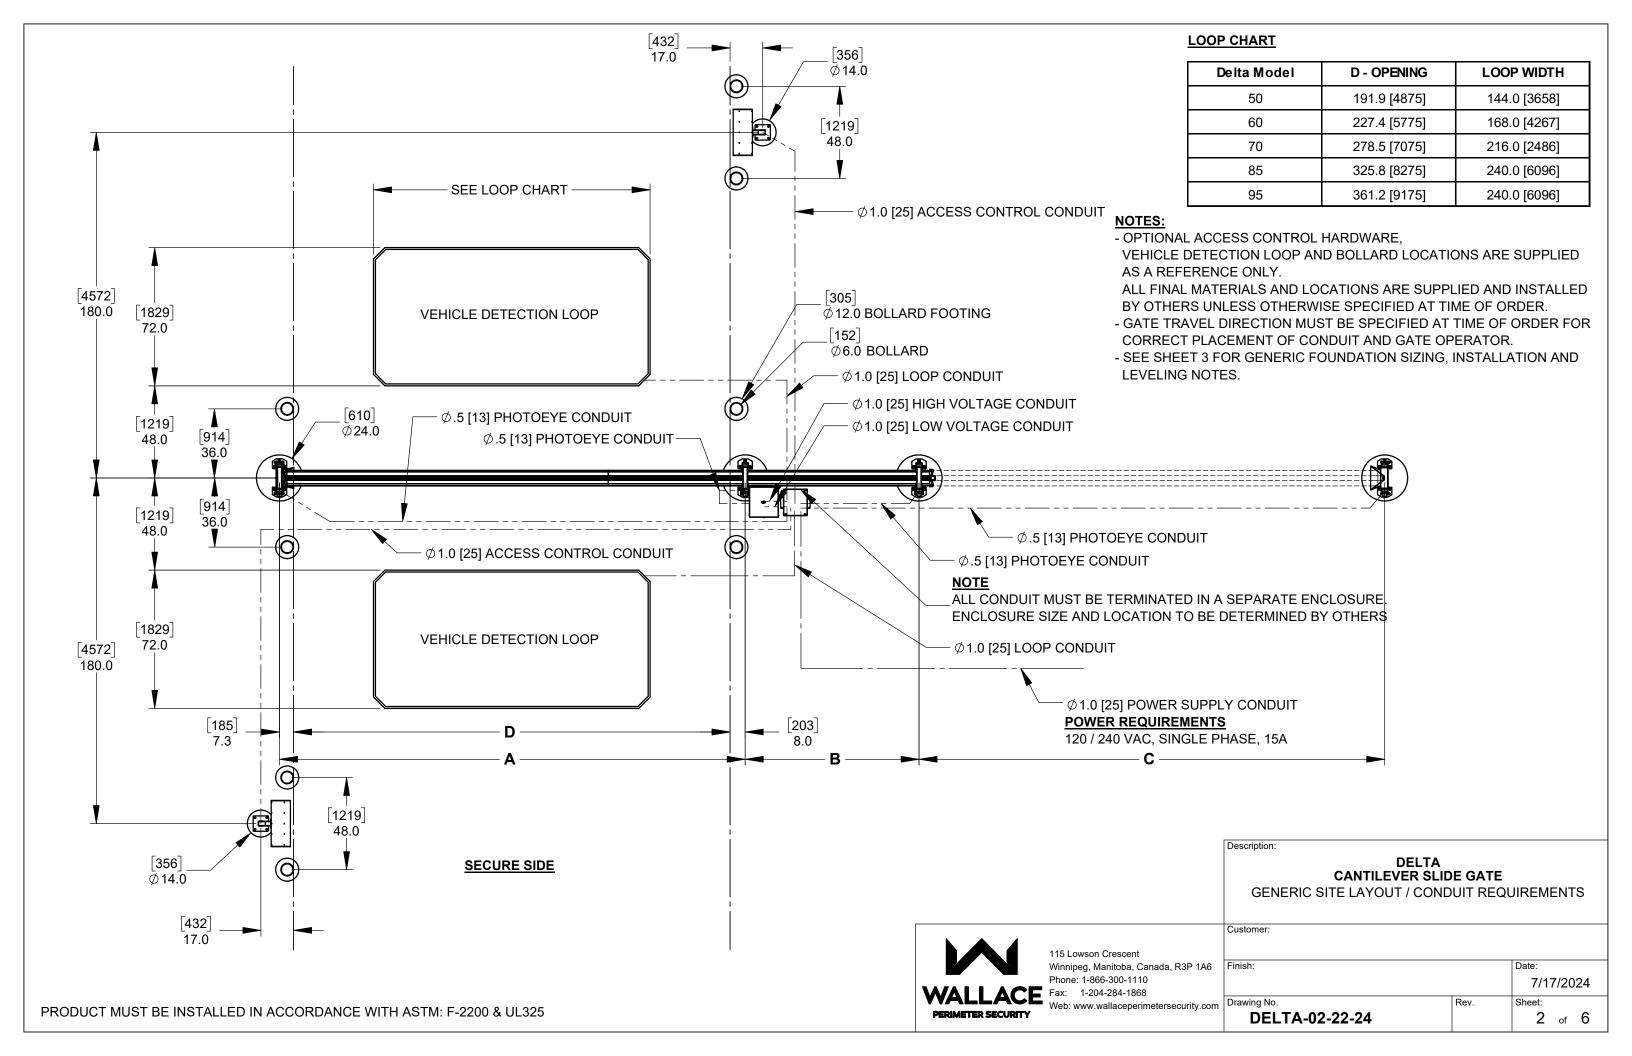

LLED IN ACCORDANCE WITH ASTM: F-2200 & UL325 **FINISH NOTES:** 

STANDARD FINISH: - HOT DIPPED GALVANIZED ON ALL STEEL COMPONENTS

- MILL FINISH ON ALL ALUMINUM COMPONENTS OPTIONAL:

Description:

- POWDER COAT FINISH AVAILABLE, RAL# TO BE SPECIFIED

| WALLACE PERIMETER SECURITY |
|----------------------------|

115 Lowson Crescent Winnipeg, Manitoba, Canada, Phone: 1-866-300-1110

Fax: 1-204-284-1868 Web: www.wallaceperimeterse

|             | Customer:        |           |        |
|-------------|------------------|-----------|--------|
| , R3P 1A6   | Finish:          |           | Date:  |
|             | SEE FINISH NOTES | 7/17/2024 |        |
| ecurity.com | Drawing No.      | Rev.      | Sheet: |
| ,           | DELTA-02-22-24   |           | 1 of 6 |

DELTA CANTILEVER SLIDE GATE