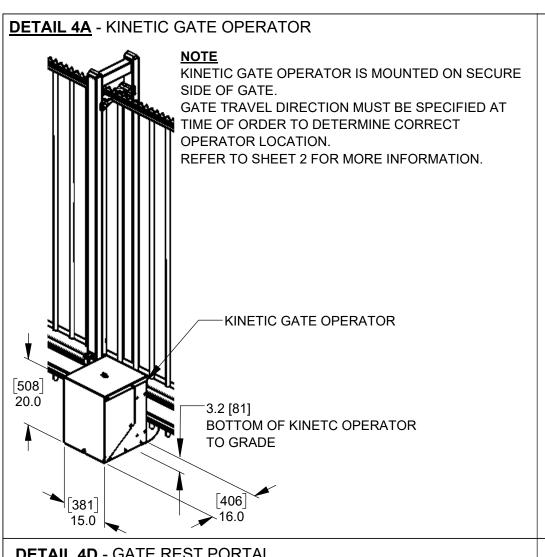

IN ACCORDANCE WITH ASTM: F-2200 & UL325 **FINISH NOTES:** 

STANDARD FINISH: - HOT DIPPED GALVANIZED ON ALL STEEL COMPONENTS

- MILL FINISH ON ALL ALUMINUM COMPONENTS OPTIONAL:

Description:

- POWDER COAT FINISH AVAILABLE, RAL# TO BE SPECIFIED

| WALLACE PERIMETER SECURITY |
|----------------------------|

115 Lowson Crescent Winnipeg, Manitoba, Canada, Phone: 1-866-300-1110

Fax: 1-204-284-1868 Web: www.wallaceperimeterse

|             | Customer:        |           |        |
|-------------|------------------|-----------|--------|
| , R3P 1A6   | Finish:          |           | Date:  |
|             | SEE FINISH NOTES | 7/17/2024 |        |
| ecurity.com | Drawing No.      | Rev.      | Sheet: |
| ,           | DELTA-02-22-24   |           | 1 of 6 |

DELTA CANTILEVER SLIDE GATE