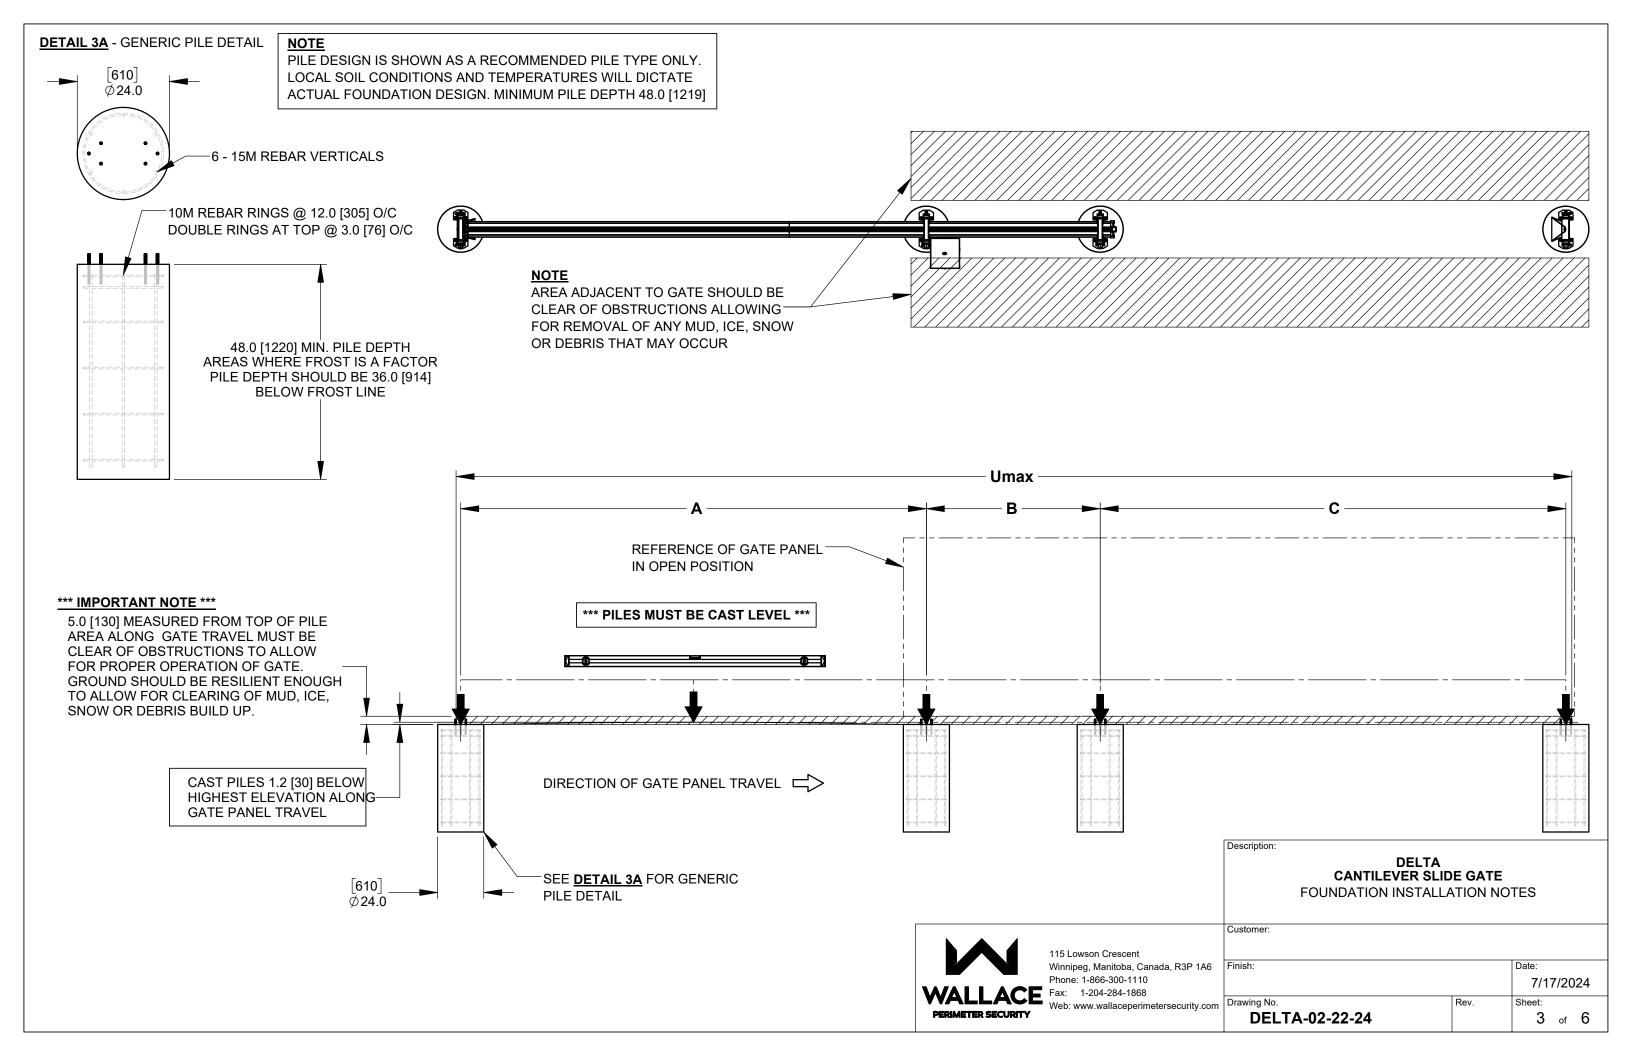

ED IN ACCORDANCE WITH ASTM: F-2200 & UL325 **FINISH NOTES:** 

STANDARD FINISH: - HOT DIPPED GALVANIZED ON ALL STEEL COMPONENTS

- MILL FINISH ON ALL ALUMINUM COMPONENTS OPTIONAL:

Description:

- POWDER COAT FINISH AVAILABLE, RAL# TO BE SPECIFIED

| WALLACE PERIMETER SECURITY |
|----------------------------|

115 Lowson Crescent Winnipeg, Manitoba, Canada, Phone: 1-866-300-1110

Fax: 1-204-284-1868 Web: www.wallaceperimeterse

|             | Customer:        |           |        |
|-------------|------------------|-----------|--------|
| , R3P 1A6   | Finish:          |           | Date:  |
|             | SEE FINISH NOTES | 7/17/2024 |        |
| ecurity.com | Drawing No.      | Rev.      | Sheet: |
| ,           | DELTA-02-22-24   |           | 1 of 6 |

DELTA CANTILEVER SLIDE GATE