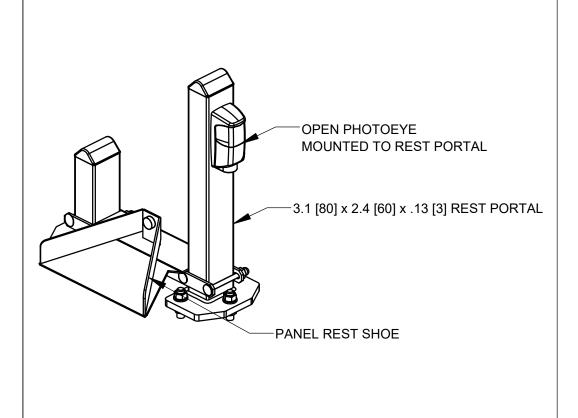

RDANCE WITH ASTM: F-2200 & UL325 **FINISH NOTES:** 

STANDARD FINISH: - HOT DIPPED GALVANIZED ON ALL STEEL COMPONENTS

- MILL FINISH ON ALL ALUMINUM COMPONENTS OPTIONAL:

Description:

- POWDER COAT FINISH AVAILABLE, RAL# TO BE SPECIFIED

| WALLACE PERIMETER SECURITY |
|----------------------------|

115 Lowson Crescent Winnipeg, Manitoba, Canada, Phone: 1-866-300-1110

Fax: 1-204-284-1868 Web: www.wallaceperimeterse

|             | Customer:        |           |        |
|-------------|------------------|-----------|--------|
| , R3P 1A6   | Finish:          |           | Date:  |
|             | SEE FINISH NOTES | 7/17/2024 |        |
| ecurity.com | Drawing No.      | Rev.      | Sheet: |
| ,           | DELTA-02-22-24   |           | 1 of 6 |

DELTA CANTILEVER SLIDE GATE