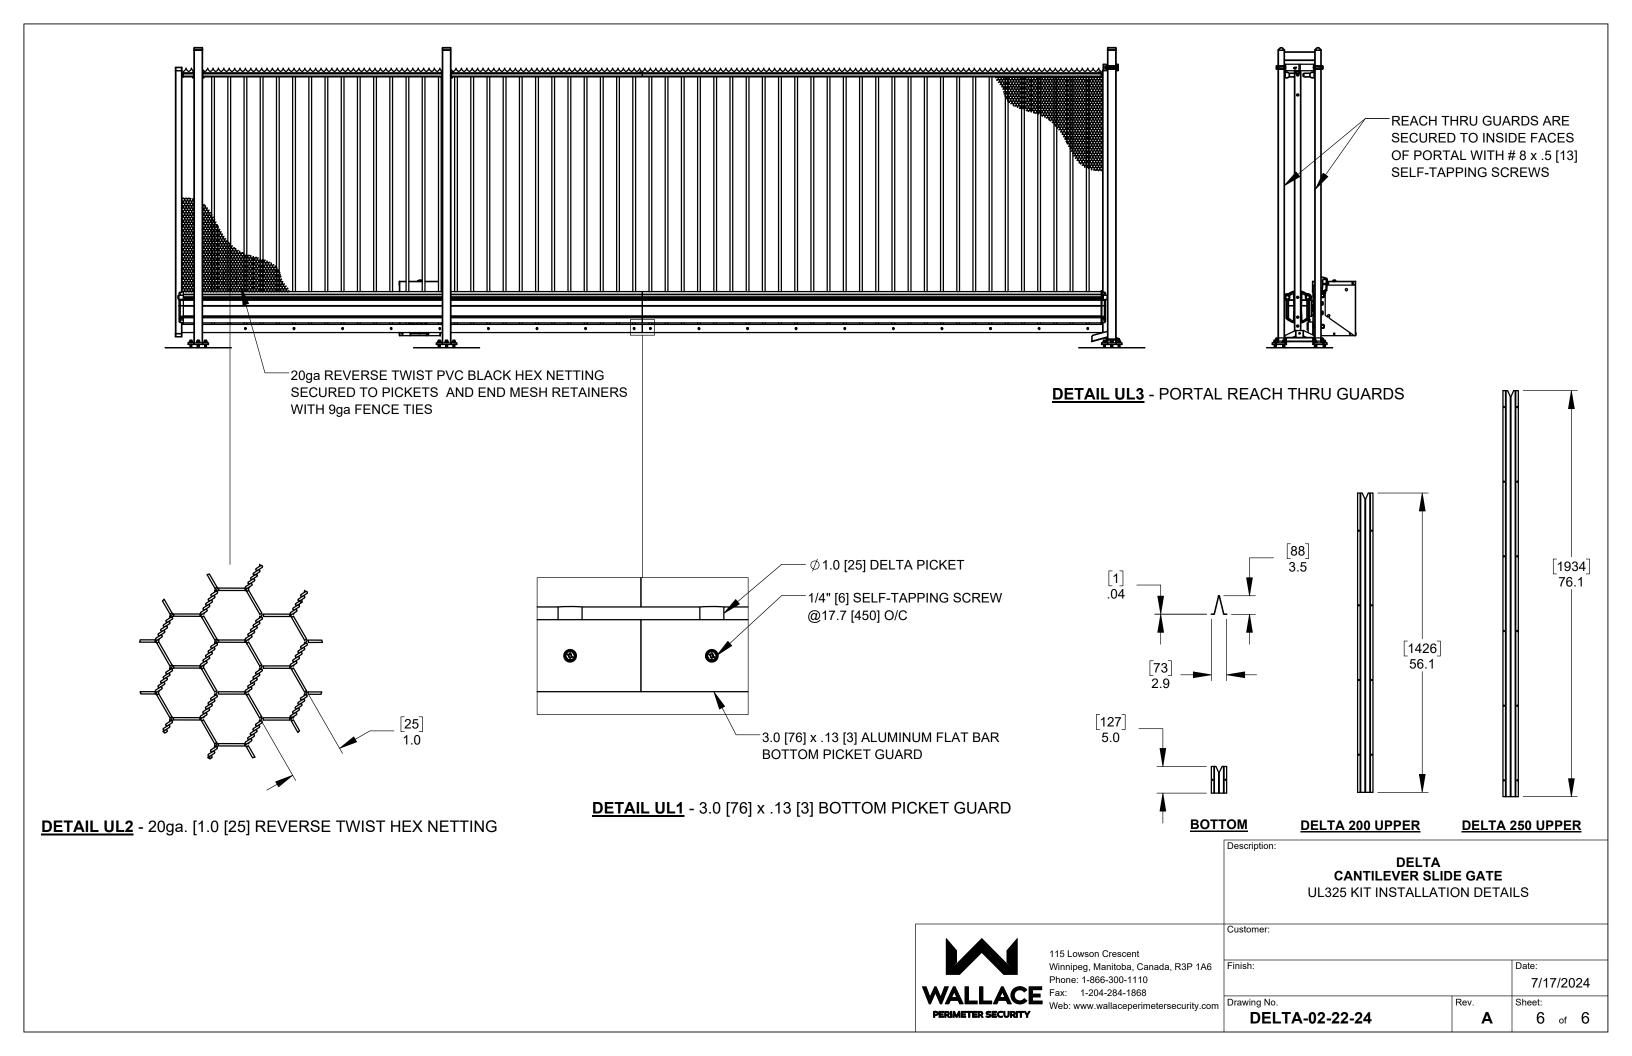

PRODUCT MUST BE INSTALLED IN ACCORDANCE WITH ASTM: F-2200 & UL325 **FINISH NOTES:** 

STANDARD FINISH: - HOT DIPPED GALVANIZED ON ALL STEEL COMPONENTS

- MILL FINISH ON ALL ALUMINUM COMPONENTS OPTIONAL:

Description: