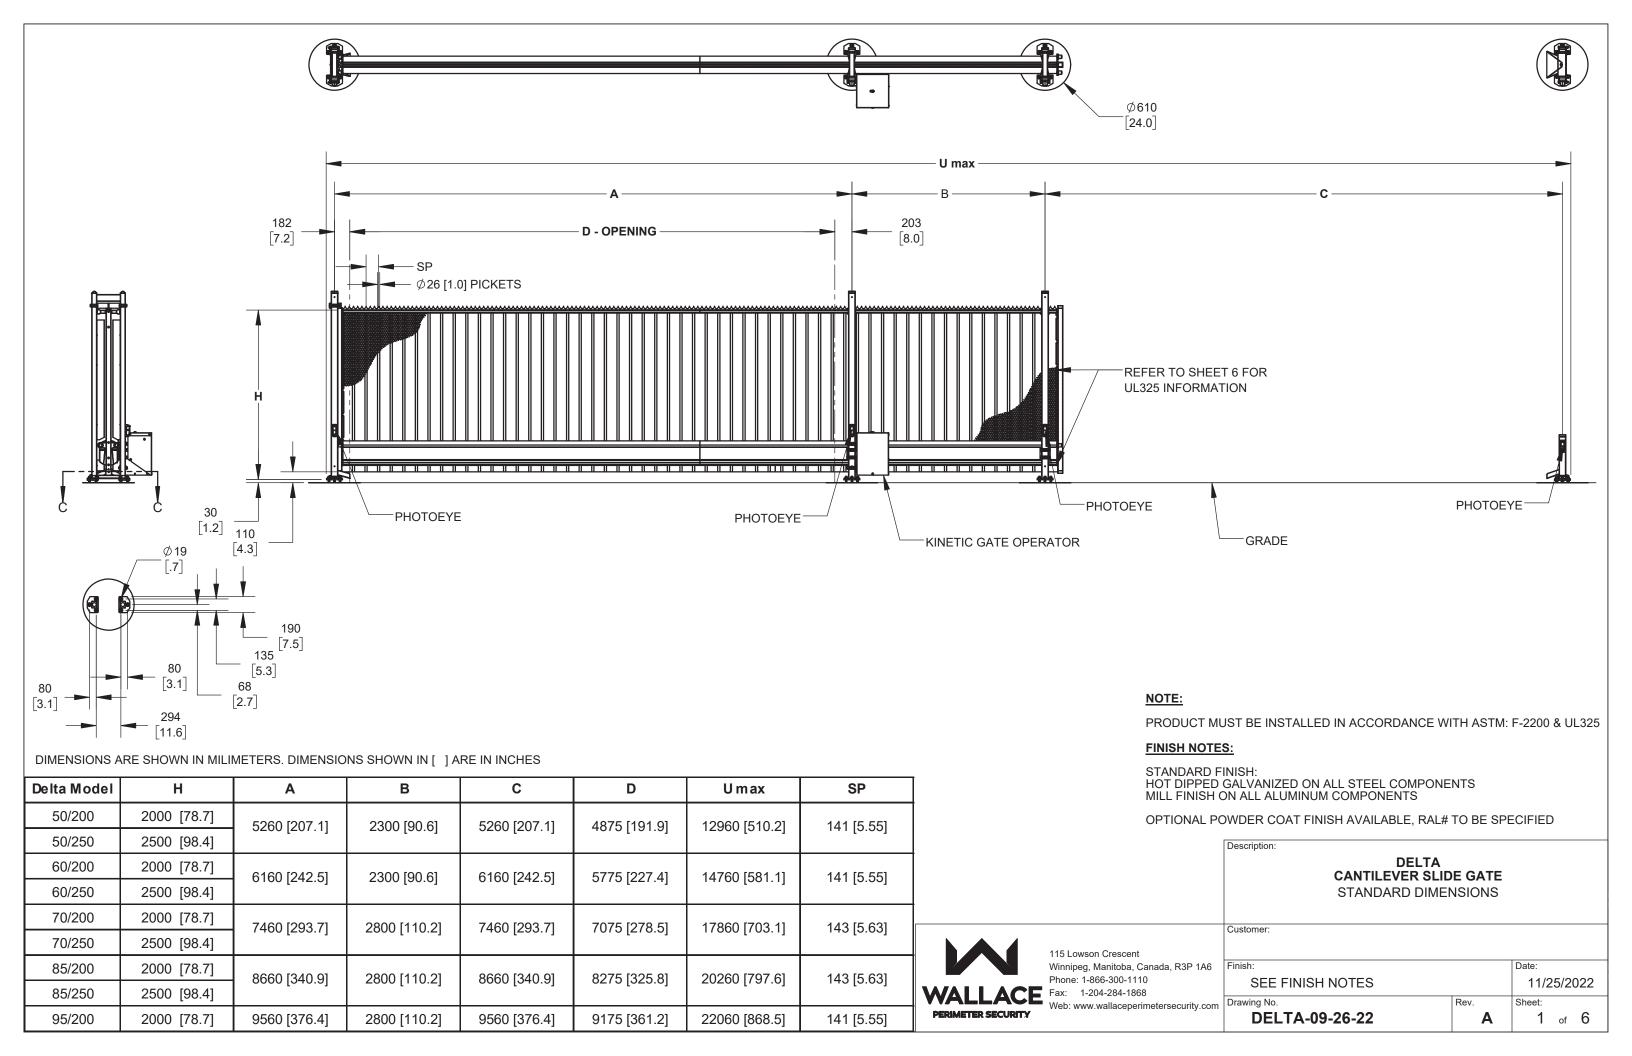

## NOTES:

## **GATE FINISH:**

- HOT DIPPED GALVANIZED FINISH ON ALL STEEL COMPONENTS
- ALUMINUM GATE BEAMS CLEAR ANODIZED FINISH

## **OPTIONAL FINISH:**

- POWDER COAT FINISH AVAILABLE - RAL COLOR NUMBER MUST BE PROVIDED AT TIME

| OF ORDER                                                                                                                                |                                                                                                                              |                                                                                                                                                                                                                                                                             |                                                                                                                                                                                                                                                                                                 |
|-----------------------------------------------------------------------------------------------------------------------------------------|------------------------------------------------------------------------------------------------------------------------------|-----------------------------------------------------------------------------------------------------------------------------------------------------------------------------------------------------------------------------------------------------------------------------|-------------------------------------------------------------------------------------------------------------------------------------------------------------------------------------------------------------------------------------------------------------------------------------------------|
| GATE MUST BE INSTALLED IN                                                                                                               | ACCORDANCE WITH ASTM F-2200 & U                                                                                              | JL325                                                                                                                                                                                                                                                                       |                                                                                                                                                                                                                                                                                                 |
|                                                                                                                                         | Description:                                                                                                                 |                                                                                                                                                                                                                                                                             |                                                                                                                                                                                                                                                                                                 |
|                                                                                                                                         | DELTA CANTILEVER GATE SYSTEM DETAILS & NOTES                                                                                 |                                                                                                                                                                                                                                                                             |                                                                                                                                                                                                                                                                                                 |
| 115 Lowson Crescent Winnipeg, Manitoba, Canada, R3P 1A6 Phone: 1-866-300-1110 Fax: 1-204-284-1868 Web: www.wallaceperimetersecurity.com | Customer:                                                                                                                    |                                                                                                                                                                                                                                                                             |                                                                                                                                                                                                                                                                                                 |
|                                                                                                                                         | Finish: Date: 11/26/202                                                                                                      |                                                                                                                                                                                                                                                                             | Date: 11/26/2022                                                                                                                                                                                                                                                                                |
|                                                                                                                                         | Drawing No. <b>DELTA-09-26-22</b>                                                                                            | Rev.                                                                                                                                                                                                                                                                        | Sheet:                                                                                                                                                                                                                                                                                          |
|                                                                                                                                         | GATE MUST BE INSTALLED IN  115 Lowson Crescent Winnipeg, Manitoba, Canada, R3P 1A6 Phone: 1-866-300-1110 Fax: 1-204-284-1868 | GATE MUST BE INSTALLED IN ACCORDANCE WITH ASTM F-2200 & U  Description:  DELTA CANTILEVER GAT DETAILS & NO  Customer:  115 Lowson Crescent Winnipeg, Manitoba, Canada, R3P 1A6 Phone: 1-866-300-1110 Fax: 1-204-284-1868 Web: www.wallaceperimetersecurity.com  Drawing No. | GATE MUST BE INSTALLED IN ACCORDANCE WITH ASTM F-2200 & UL325  Description:  DELTA CANTILEVER GATE SYSTEM DETAILS & NOTES  Customer:  115 Lowson Crescent Winnipeg, Manitoba, Canada, R3P 1A6 Phone: 1-866-300-1110 Fax: 1-204-284-1868 Web: www.wallaceperimetersecurity.com Drawing No.  Rev. |