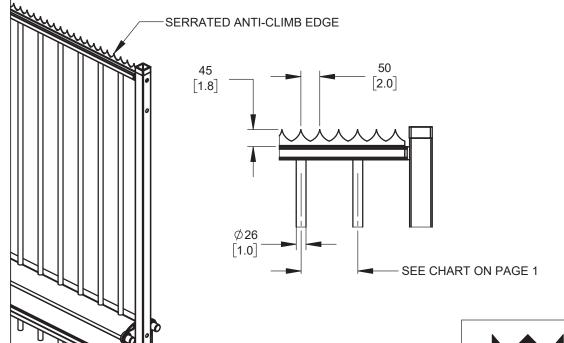

NOTE: GRADE

KINETIC GATE OPERATOR IS LOCATED ON THE SECURE SIDE OF GATE.

GATE TRAVEL DIRECTION MUST BE SPECIFIED AT TIME OF ORDER

TO DETERMINE CORRECT CONTROLLER LOCATION. REFER TO SHEET 2

FOR MORE INFORMATION.

**DETAIL 4-1** - GATE CONTROLLER



**DETAIL 4-2B** - MAIN BEAM ROLLER SET



4-3A



**DETAIL 4-3B** - BOTTOM PANEL CATCH / REST



**DETAIL 4-3** - PANEL CATCH PORTAL



**DETAIL 4-4** - PANEL REST PORTAL



**DETAIL 4-2** - ROLLERS

**DETAIL 4-4** - PANEL PICKETS \ DETAILS

## NOTES:

## **GATE FINISH:**

- HOT DIPPED GALVANIZED FINISH ON ALL STEEL COMPONENTS
- ALUMINUM GATE BEAMS CLEAR ANODIZED FINISH

## **OPTIONAL FINISH:**

- POWDER COAT FINISH AVAILABLE - RAL COLOR NUMBER MUST BE PROVIDED AT TIME

| OF ORDER                                                                                                                                |                                                                                                                              |