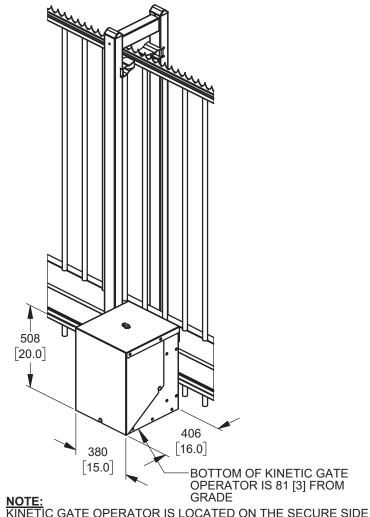

NOTE: GRADE

KINETIC GATE OPERATOR IS LOCATED ON THE SECURE SIDE OF GATE.

GATE TRAVEL DIRECTION MUST BE SPECIFIED AT TIME OF ORDER

TO DETERMINE CORRECT CONTROLLER LOCATION. REFER TO SHEET 2

FOR MORE INFORMATION.