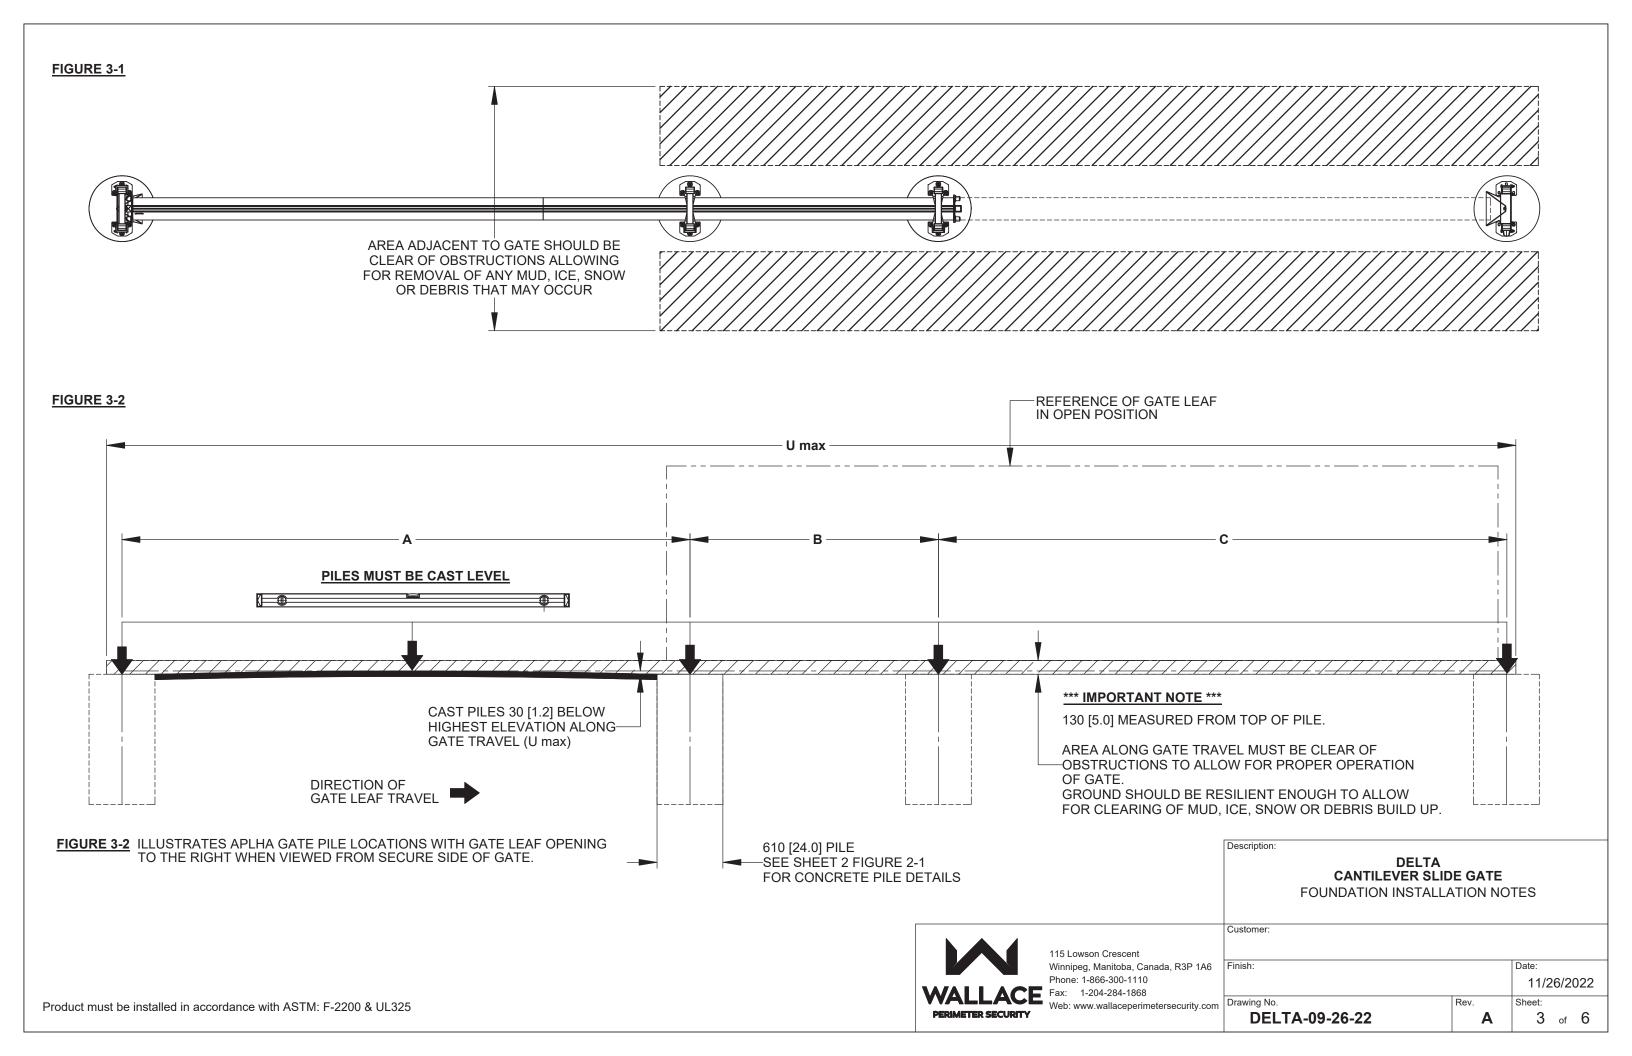

NOTE: GRADE

KINETIC GATE OPERATOR IS LOCATED ON THE SECURE SIDE OF GATE.

GATE TRAVEL DIRECTION MUST BE SPECIFIED AT TIME OF ORDER

TO DETERMINE CORRECT CONTROLLER LOCATION. REFER TO SHEET 2

FOR MORE INFORMATION.

**DETAIL 4-1** - GATE CONTROLLER



**DETAIL 4-2B** - MAIN BEAM ROLLER SET



4-3A



**DETAIL 4-3B** - BOTTOM PANEL CATCH / REST



**DETAIL 4-3** - PANEL CATCH PORTAL



**DETAIL 4-4** - PANEL REST PORTAL



**DETAIL 4-2** - ROLLERS

**DETAIL 4-4** - PANEL PICKETS \ DETAILS

## NOTES:

## **GATE FINISH:**

- HOT DIPPED GALVANIZED FINISH ON ALL STEEL COMPONENTS
- ALUMINUM GATE BEAMS CLEAR ANODIZED FINISH

## **OPTIONAL FINISH:**

- POWDER COAT FINISH AVAILABLE - RAL COLOR NUMBER MUST BE PROVIDED AT TIME

| OF ORDER