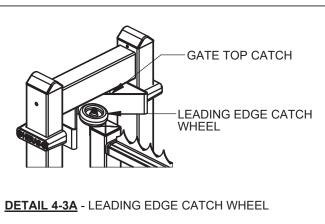

**DETAIL 4-1** - GATE CONTROLLER

**DETAIL 4-2B** - MAIN BEAM ROLLER SET

4-3A

**DETAIL 4-3B** - BOTTOM PANEL CATCH / REST

**DETAIL 4-3** - PANEL CATCH PORTAL

**DETAIL 4-4** - PANEL REST PORTAL

**DETAIL 4-2** - ROLLERS