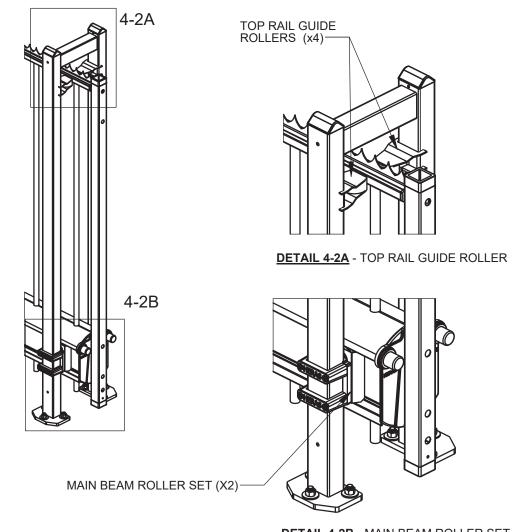

**DETAIL 4-1** - GATE CONTROLLER

**DETAIL 4-2B** - MAIN BEAM ROLLER SET

4-3A

**DETAIL 4-3B** - BOTTOM PANEL CATCH / REST

**DETAIL 4-3** - PANEL CATCH PORTAL

**DETAIL 4-4** - PANEL REST PORTAL

**DETAIL 4-2** - ROLLERS