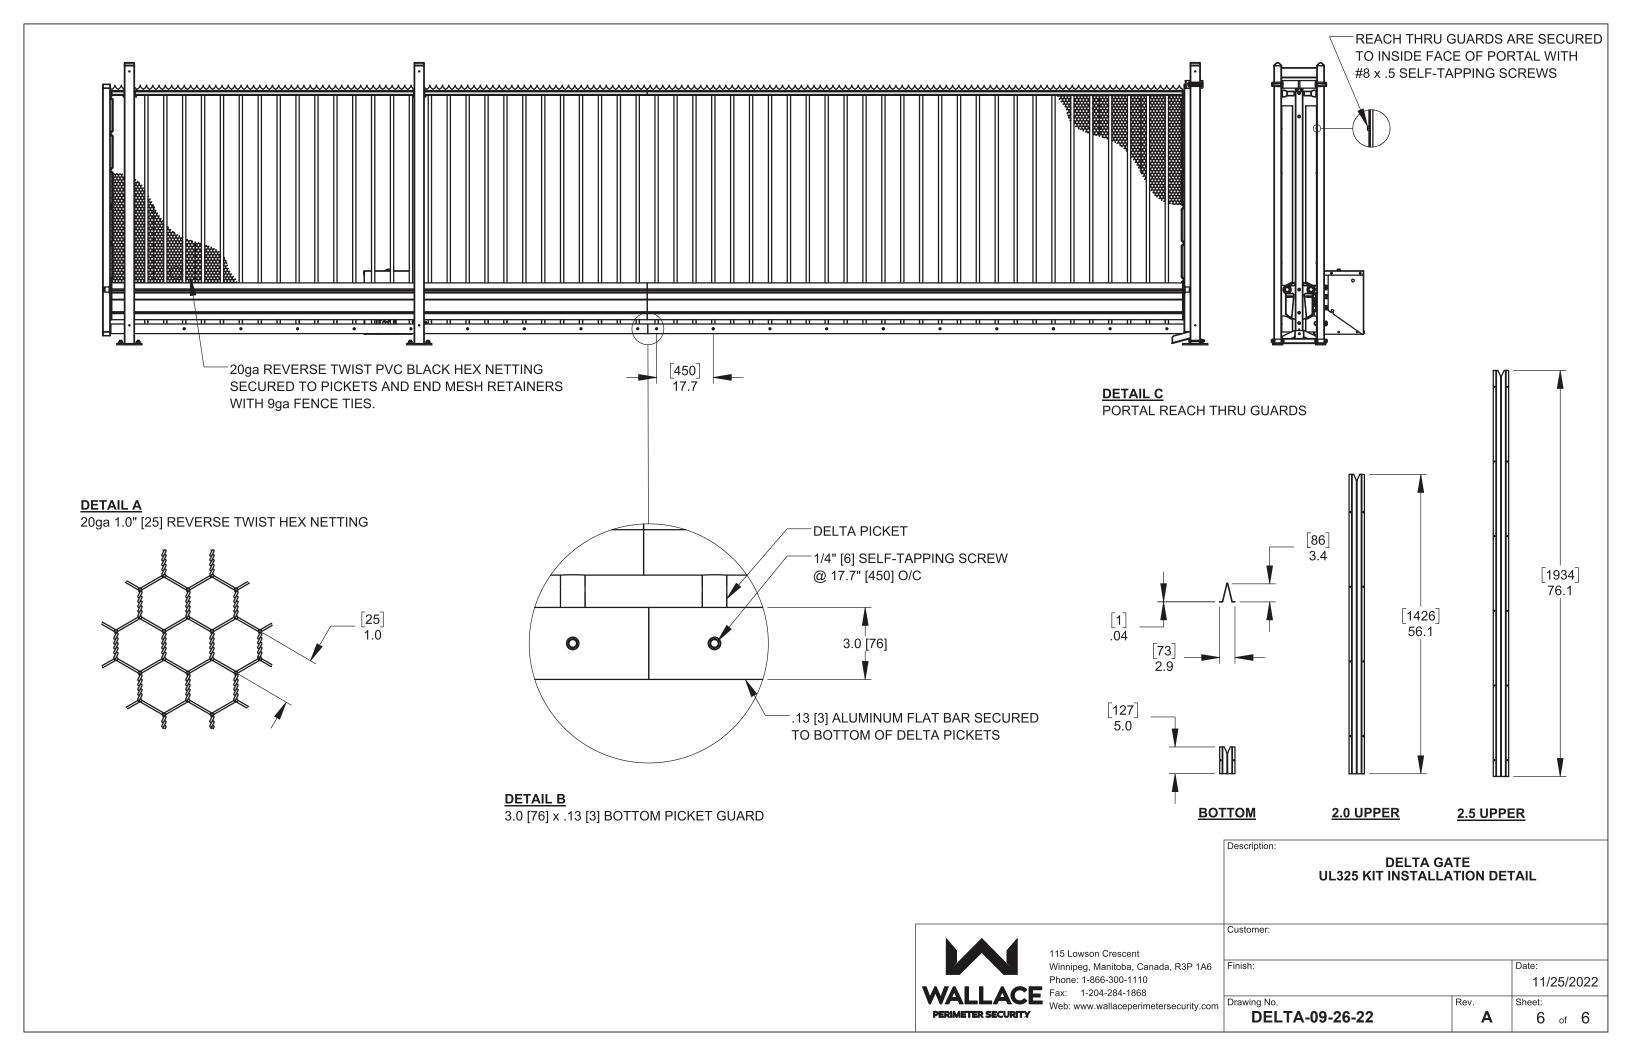

| GATE MUST BE INSTALLED IN  115 Lowson Crescent Winnipeg, Manitoba, Canada, R3P 1A6 Phone: 1-866-300-1110 Fax: 1-204-284-1868 | GATE MUST BE INSTALLED IN ACCORDANCE WITH ASTM F-2200 & U  Description:  DELTA CANTILEVER GAT DETAILS & NO  Customer:  115 Lowson Crescent Winnipeg, Manitoba, Canada, R3P 1A6 Phone: 1-866-300-1110 Fax: 1-204-284-1868 Web: www.wallaceperimetersecurity.com  Drawing No. | GATE MUST BE INSTALLED IN ACCORDANCE WITH ASTM F-2200 & UL325  Description:  DELTA CANTILEVER GATE SYSTEM DETAILS & NOTES  Customer:  115 Lowson Crescent Winnipeg, Manitoba, Canada, R3P 1A6 Phone: 1-866-300-1110 Fax: 1-204-284-1868 Web: www.wallaceperimetersecurity.com Drawing No.  Rev. |