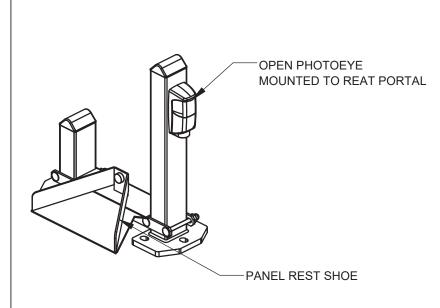

**DETAIL 4-1** - GATE CONTROLLER

**DETAIL 4-2B** - MAIN BEAM ROLLER SET

4-3A

**DETAIL 4-3B** - BOTTOM PANEL CATCH / REST

**DETAIL 4-3** - PANEL CATCH PORTAL

**DETAIL 4-4** - PANEL REST PORTAL

**DETAIL 4-2** - ROLLERS