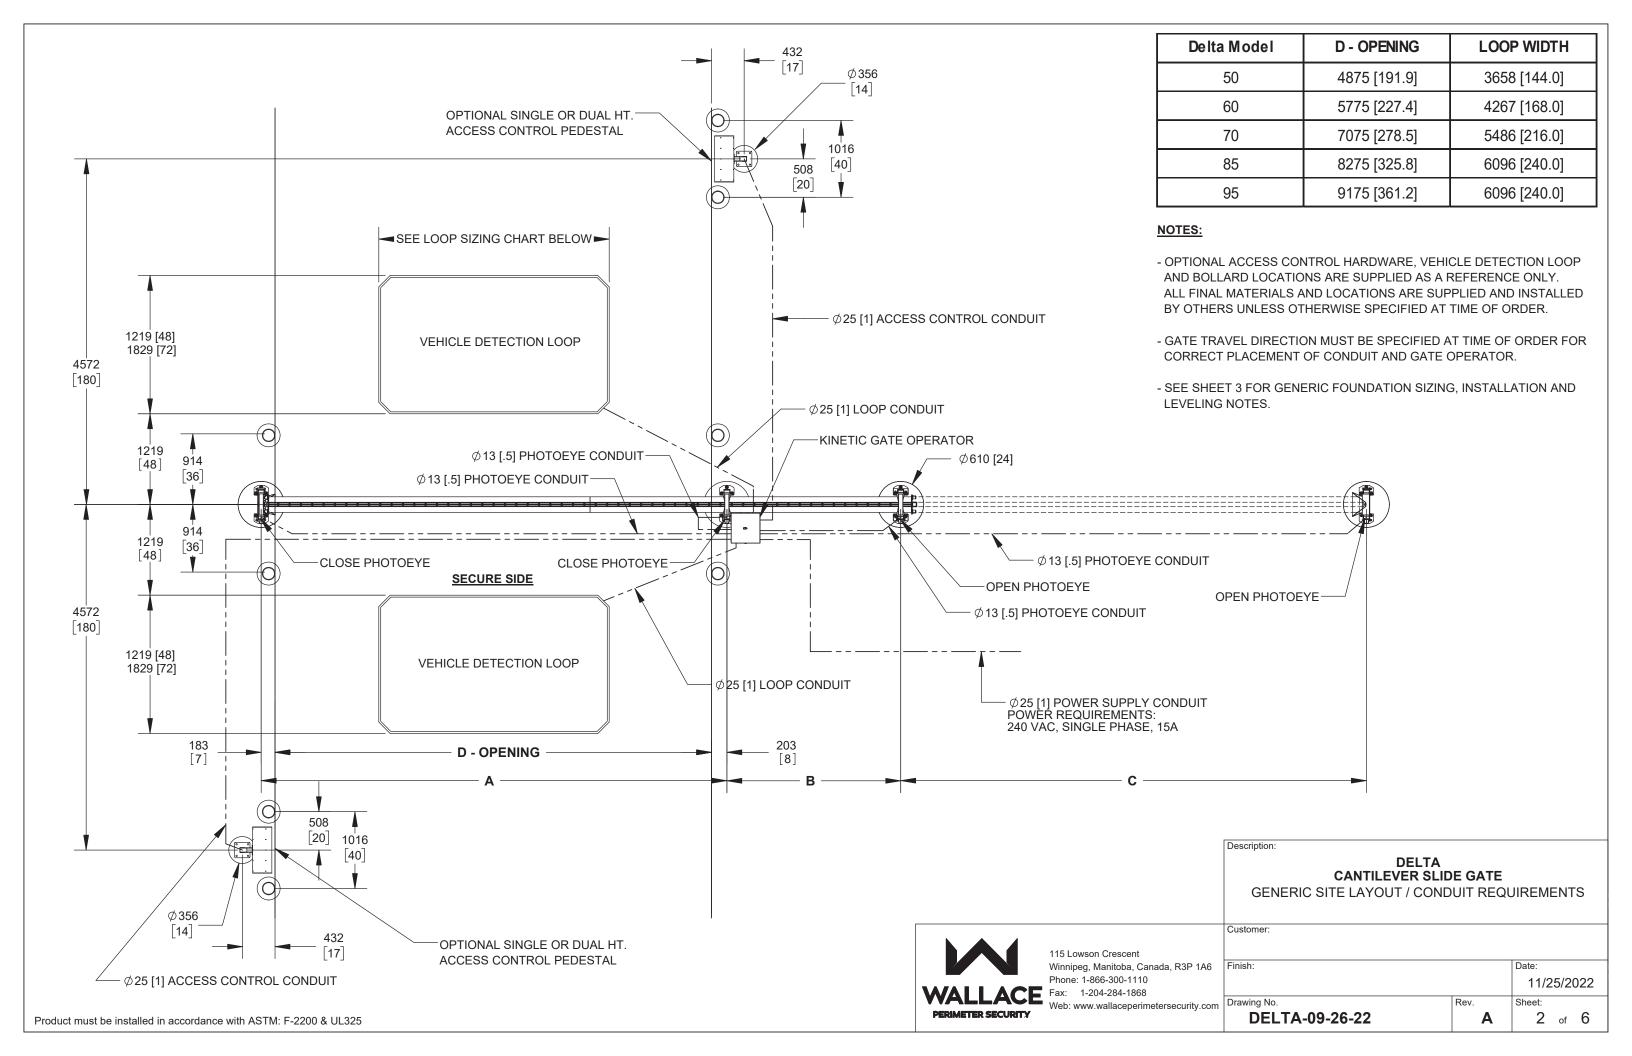

NOTE: GRADE

KINETIC GATE OPERATOR IS LOCATED ON THE SECURE SIDE OF GATE.

GATE TRAVEL DIRECTION MUST BE SPECIFIED AT TIME OF ORDER

TO DETERMINE CORRECT CONTROLLER LOCATION. REFER TO SHEET 2

FOR MORE INFORMATION.

**DETAIL 4-1** - GATE CONTROLLER



**DETAIL 4-2B** - MAIN BEAM ROLLER SET



4-3A



**DETAIL 4-3B** - BOTTOM PANEL CATCH / REST



**DETAIL 4-3** - PANEL CATCH PORTAL



**DETAIL 4-4** - PANEL REST PORTAL



**DETAIL 4-2** - ROLLERS

**DETAIL 4-4** - PANEL PICKETS \ DETAILS

## NOTES:

## **GATE FINISH:**

- HOT DIPPED GALVANIZED FINISH ON ALL STEEL COMPONENTS
- ALUMINUM GATE BEAMS CLEAR ANODIZED FINISH

## **OPTIONAL FINISH:**

- POWDER COAT FINISH AVAILABLE - RAL COLOR NUMBER MUST BE PROVIDED AT TIME

| OF ORDER