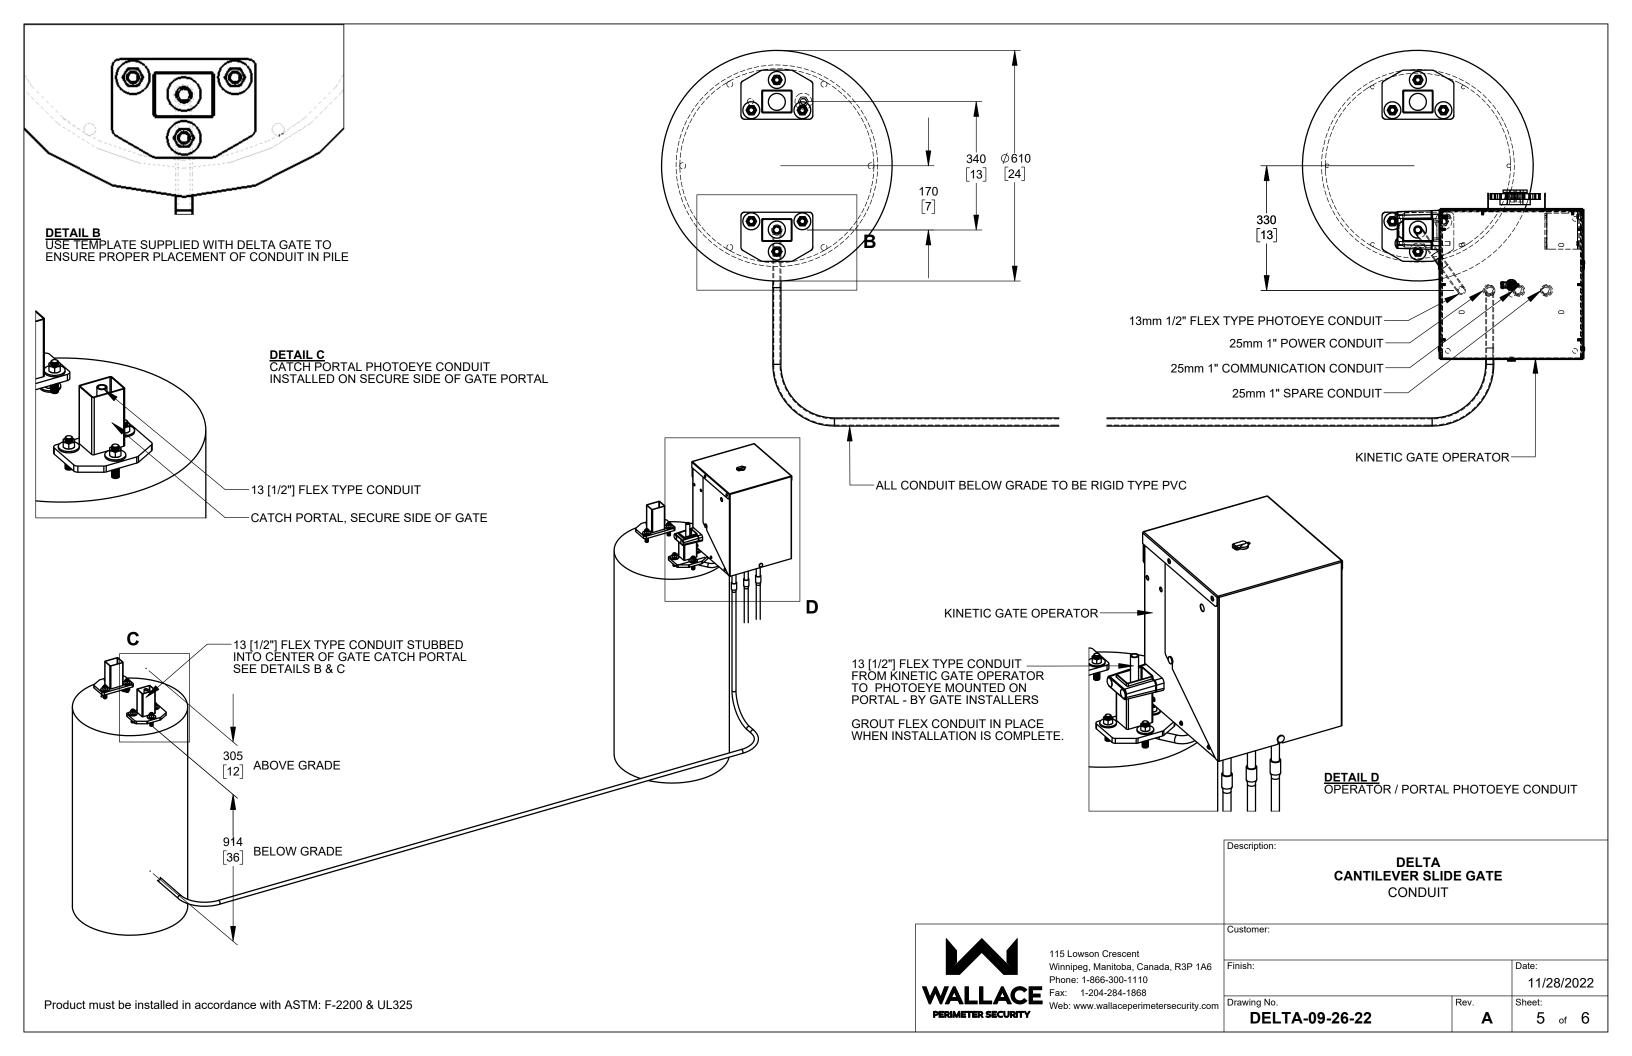

NOTE: GRADE

KINETIC GATE OPERATOR IS LOCATED ON THE SECURE SIDE OF GATE.

GATE TRAVEL DIRECTION MUST BE SPECIFIED AT TIME OF ORDER

TO DETERMINE CORRECT CONTROLLER LOCATION. REFER TO SHEET 2

FOR MORE INFORMATION.