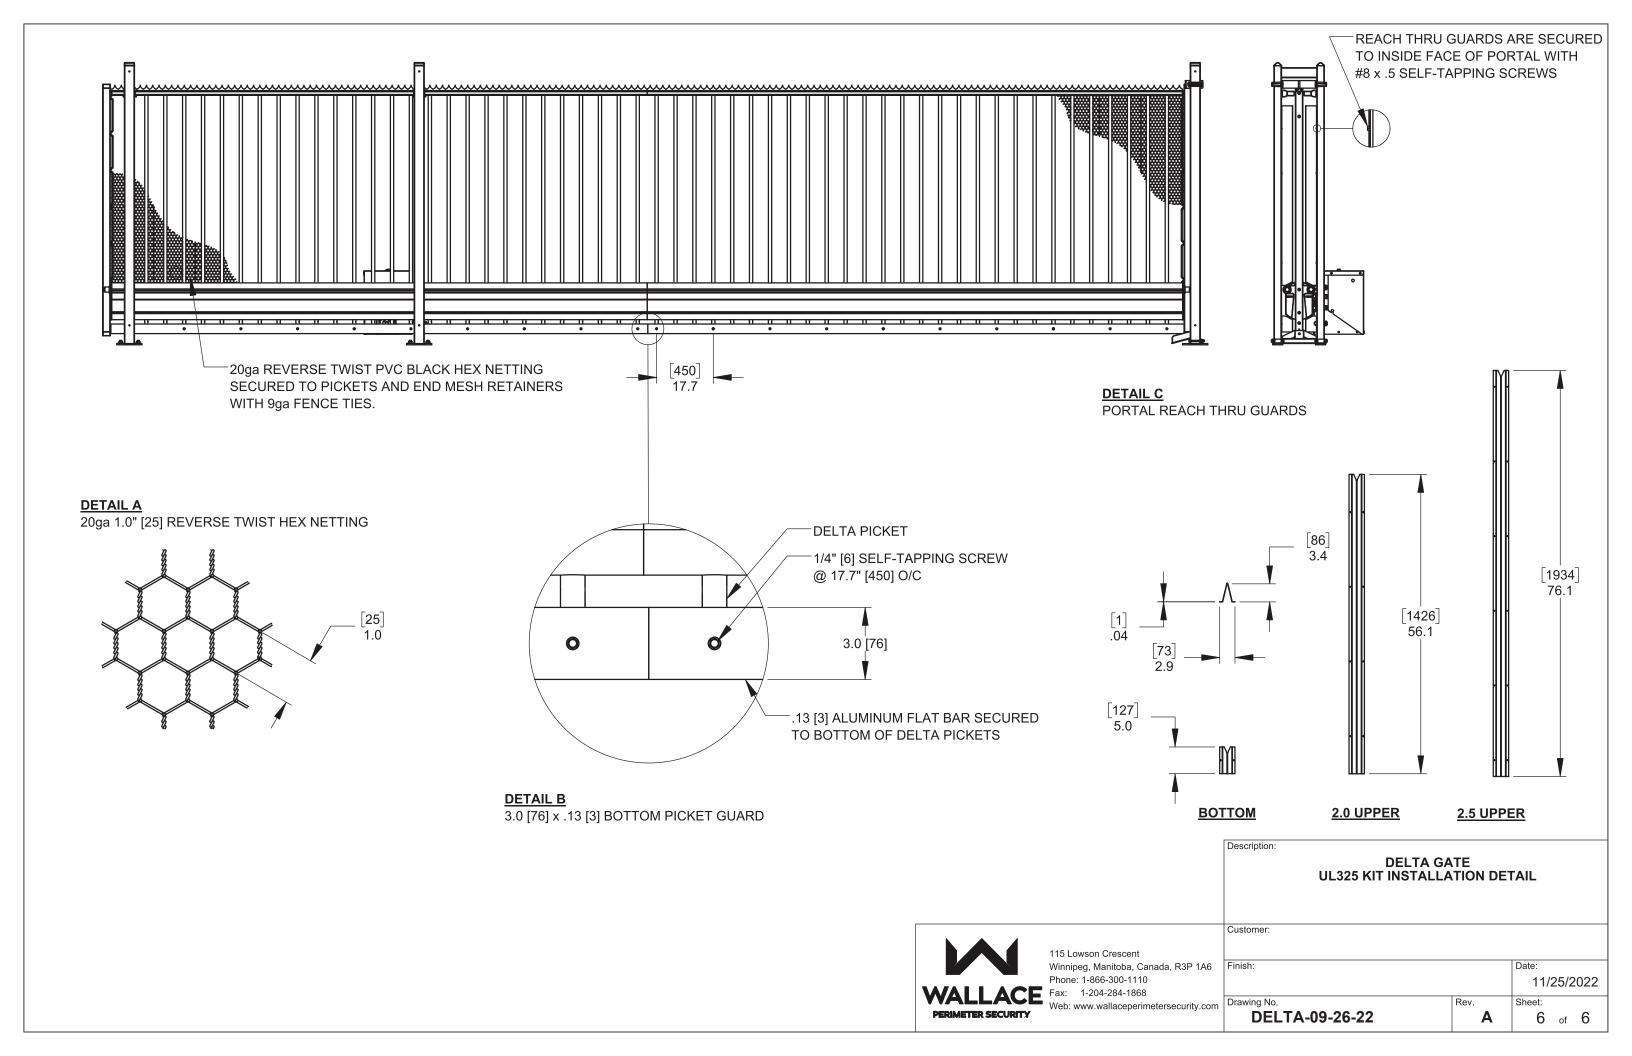

## NOTES:

## **GATE FINISH:**

- HOT DIPPED GALVANIZED FINISH ON ALL STEEL COMPONENTS
- ALUMINUM GATE BEAMS CLEAR ANODIZED FINISH

## **OPTIONAL FINISH:**

- POWDER COAT FINISH AVAILABLE - RAL COLOR NUMBER MUST BE PROVIDED AT TIME

| OF ORDER                                                                                                                                |                                                                                                                              |                                                                                                                                                                                                                                                                             |                                                                                                                                                                                                                                                                                                 |
|-----------------------------------------------------------------------------------------------------------------------------------------|------------------------------------------------------------------------------------------------------------------------------|-----------------------------------------------------------------------------------------------------------------------------------------------------------------------------------------------------------------------------------------------------------------------------|-------------------------------------------------------------------------------------------------------------------------------------------------------------------------------------------------------------------------------------------------------------------------------------------------|
| GATE MUST BE INSTALLED IN                                                                                                               | ACCORDANCE WITH ASTM F-2200 & U                                                                                              | JL325                                                                                                                                                                                                                                                                       |                                                                                                                                                                                                                                                                                                 |
|                                                                                                                                         | Description:                                                                                                                 |                                                                                                                                                                                                                                                                             |                                                                                                                                                                                                                                                                                                 |
|                                                                                                                                         | DELTA CANTILEVER GATE SYSTEM DETAILS & NOTES                                                                                 |                                                                                                                                                                                                                                                                             |                                                                                                                                                                                                                                                                                                 |
| 115 Lowson Crescent Winnipeg, Manitoba, Canada, R3P 1A6 Phone: 1-866-300-1110 Fax: 1-204-284-1868 Web: www.wallaceperimetersecurity.com | Customer:                                                                                                                    |                                                                                                                                                                                                                                                                             |                                                                                                                                                                                                                                                                                                 |
|                                                                                                                                         | Finish: Date: 11/26/202                                                                                                      |                                                                                                                                                                                                                                                                             | Date: 11/26/2022                                                                                                                                                                                                                                                                                |
|                                                                                                                                         | Drawing No. <b>DELTA-09-26-22</b>                                                                                            | Rev.                                                                                                                                                                                                                                                                        | Sheet:                                                                                                                                                                                                                                                                                          |
|                                                                                                                                         | GATE MUST BE INSTALLED IN  115 Lowson Crescent Winnipeg, Manitoba, Canada, R3P 1A6 Phone: 1-866-300-1110 Fax: 1-204-284-1868 | GATE MUST BE INSTALLED IN ACCORDANCE WITH ASTM F-2200 & U  Description:  DELTA CANTILEVER GAT DETAILS & NO  Customer:  115 Lowson Crescent Winnipeg, Manitoba, Canada, R3P 1A6 Phone: 1-866-300-1110 Fax: 1-204-284-1868 Web: www.wallaceperimetersecurity.com  Drawing No. | GATE MUST BE INSTALLED IN ACCORDANCE WITH ASTM F-2200 & UL325  Description:  DELTA CANTILEVER GATE SYSTEM DETAILS & NOTES  Customer:  115 Lowson Crescent Winnipeg, Manitoba, Canada, R3P 1A6 Phone: 1-866-300-1110 Fax: 1-204-284-1868 Web: www.wallaceperimetersecurity.com Drawing No.  Rev. |