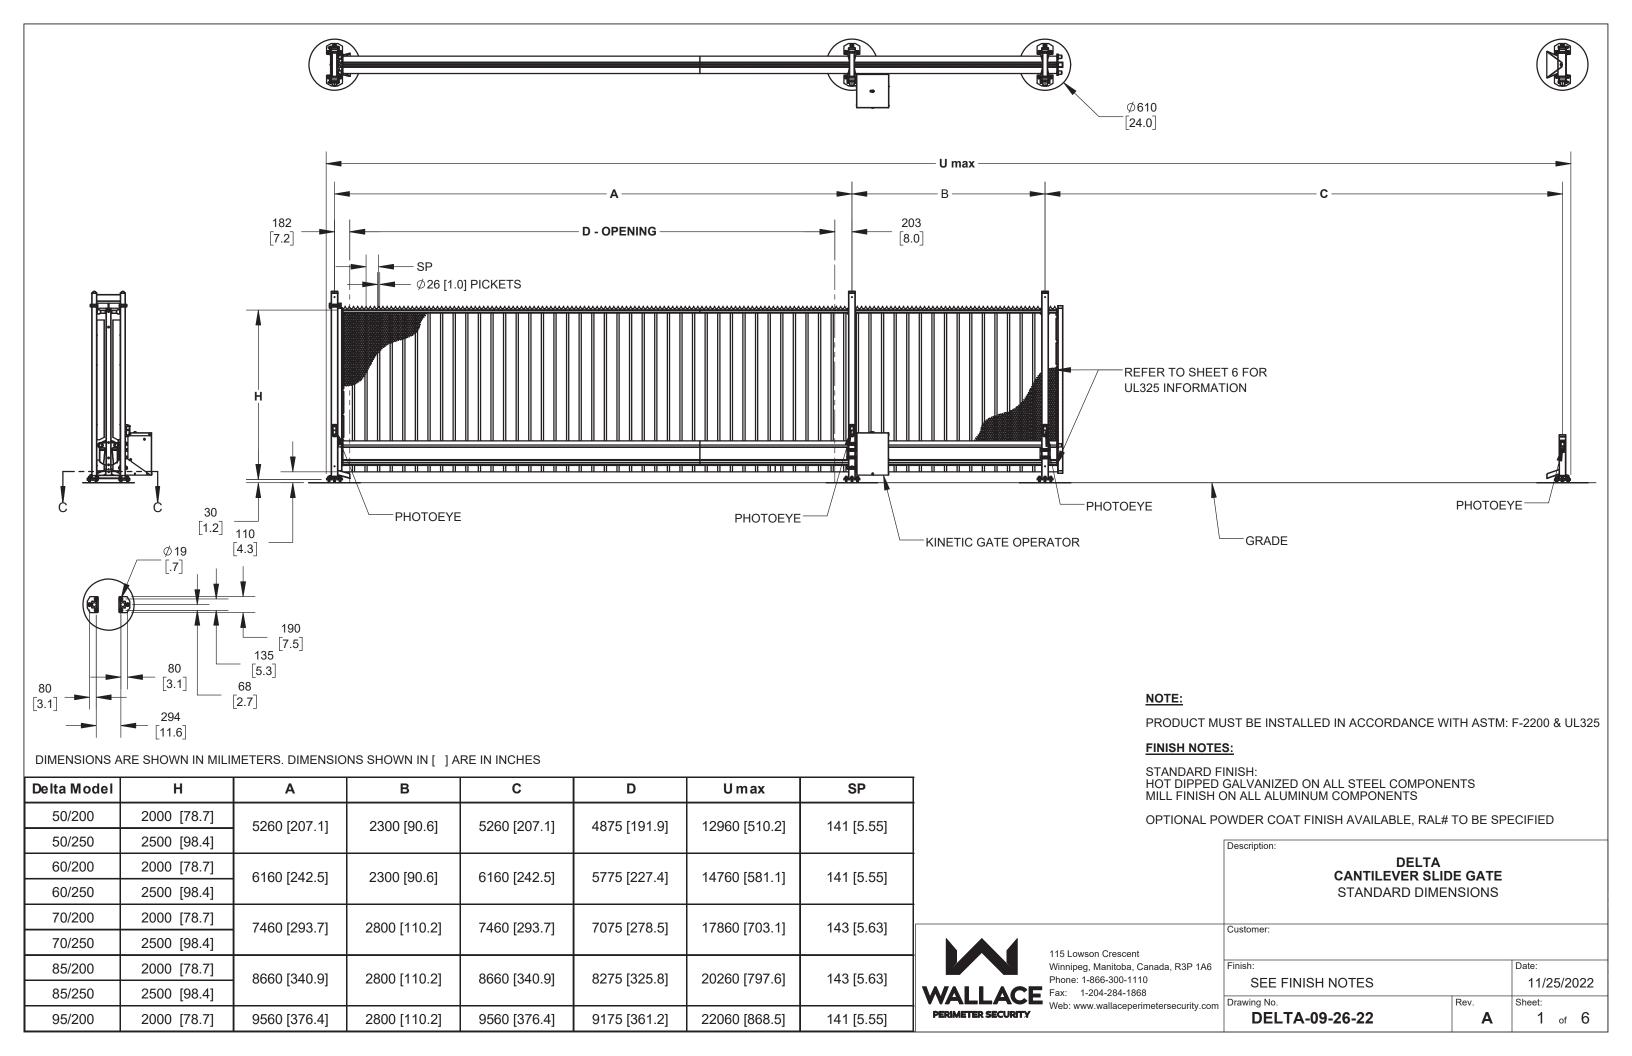

NOTE: GRADE

KINETIC GATE OPERATOR IS LOCATED ON THE SECURE SIDE OF GATE.

GATE TRAVEL DIRECTION MUST BE SPECIFIED AT TIME OF ORDER

TO DETERMINE CORRECT CONTROLLER LOCATION. REFER TO SHEET 2

FOR MORE INFORMATION.

**DETAIL 4-1** - GATE CONTROLLER



**DETAIL 4-2B** - MAIN BEAM ROLLER SET



4-3A



**DETAIL 4-3B** - BOTTOM PANEL CATCH / REST



**DETAIL 4-3** - PANEL CATCH PORTAL



**DETAIL 4-4** - PANEL REST PORTAL



**DETAIL 4-2** - ROLLERS

**DETAIL 4-4** - PANEL PICKETS \ DETAILS

## NOTES:

## **GATE FINISH:**

- HOT DIPPED GALVANIZED FINISH ON ALL STEEL COMPONENTS
- ALUMINUM GATE BEAMS CLEAR ANODIZED FINISH

## **OPTIONAL FINISH:**

- POWDER COAT FINISH AVAILABLE - RAL COLOR NUMBER MUST BE PROVIDED AT TIME

| OF ORDER