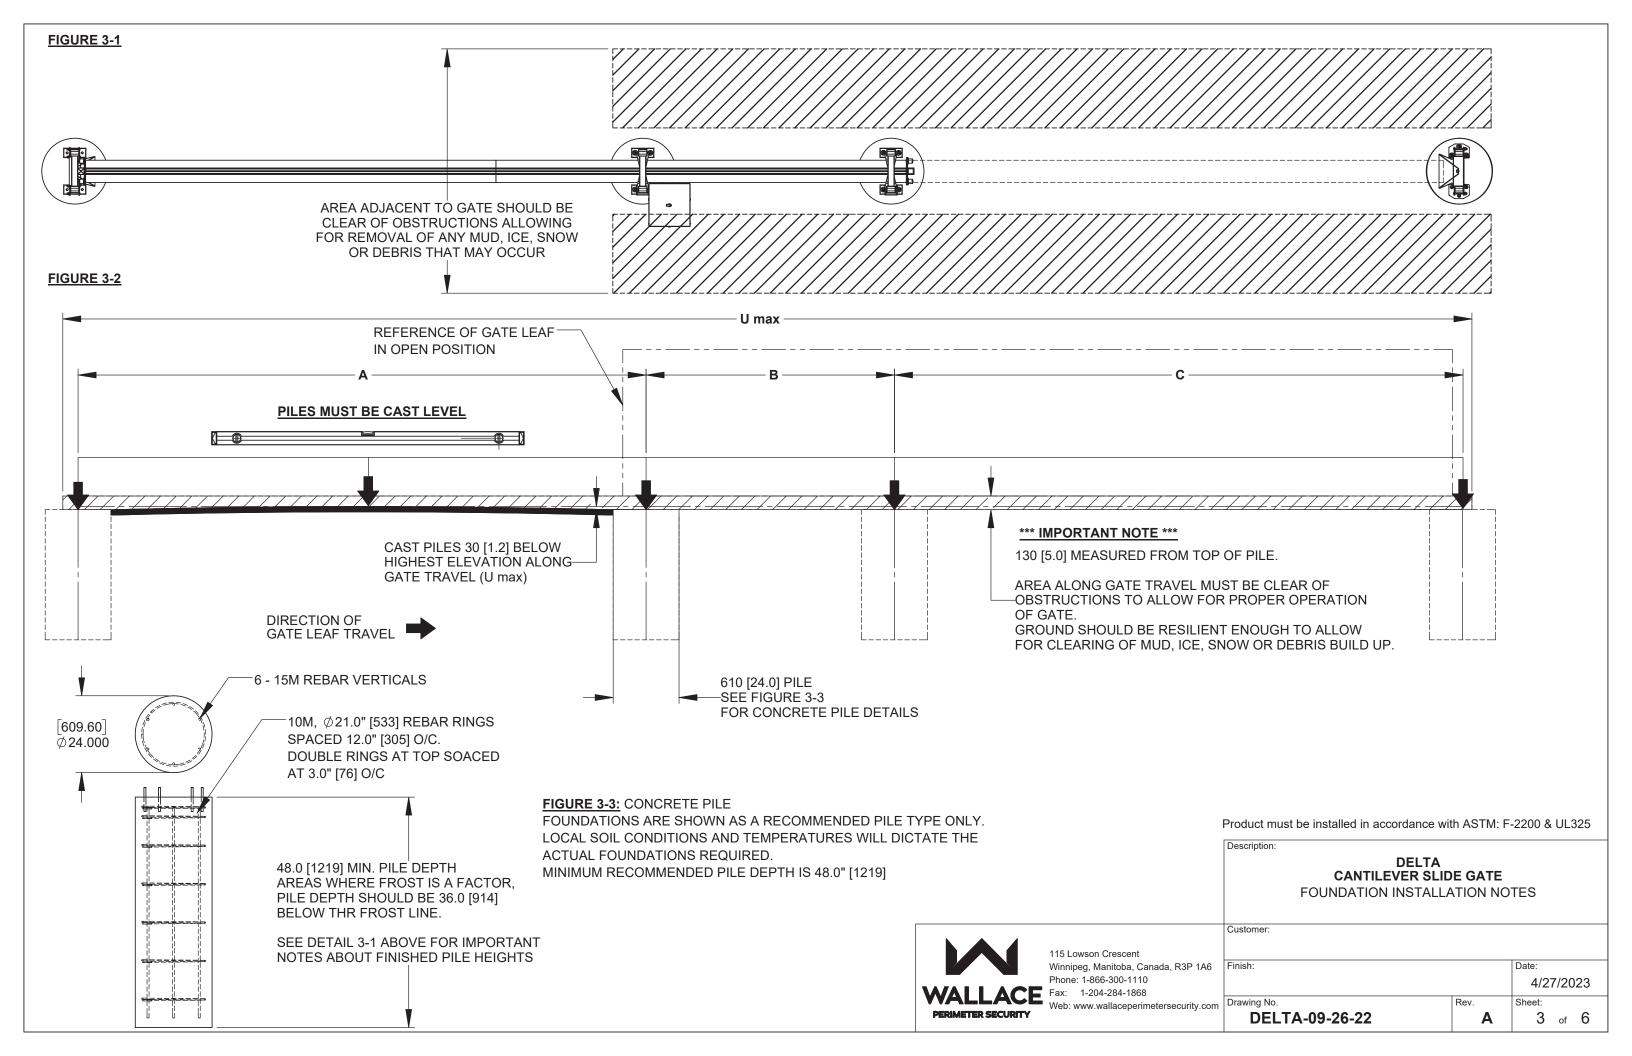

NOTE: GRADE

KINETIC GATE OPERATOR IS LOCATED ON THE SECURE SIDE OF GATE.

GATE TRAVEL DIRECTION MUST BE SPECIFIED AT TIME OF ORDER

TO DETERMINE CORRECT CONTROLLER LOCATION. REFER TO SHEET 2

FOR MORE INFORMATION.

**DETAIL 4-1** - GATE CONTROLLER



**DETAIL 4-2B** - MAIN BEAM ROLLER SET



4-3A



**DETAIL 4-3B** - BOTTOM PANEL CATCH / REST



**DETAIL 4-3** - PANEL CATCH PORTAL



**DETAIL 4-4** - PANEL REST PORTAL



**DETAIL 4-2** - ROLLERS

**DETAIL 4-4** - PANEL PICKETS \ DETAILS

## NOTES:

## **GATE FINISH:**

- HOT DIPPED GALVANIZED FINISH ON ALL STEEL COMPONENTS
- ALUMINUM GATE BEAMS CLEAR ANODIZED FINISH

## **OPTIONAL FINISH:**

- POWDER COAT FINISH AVAILABLE - RAL COLOR NUMBER MUST BE PROVIDED AT TIME

| OF ORDER