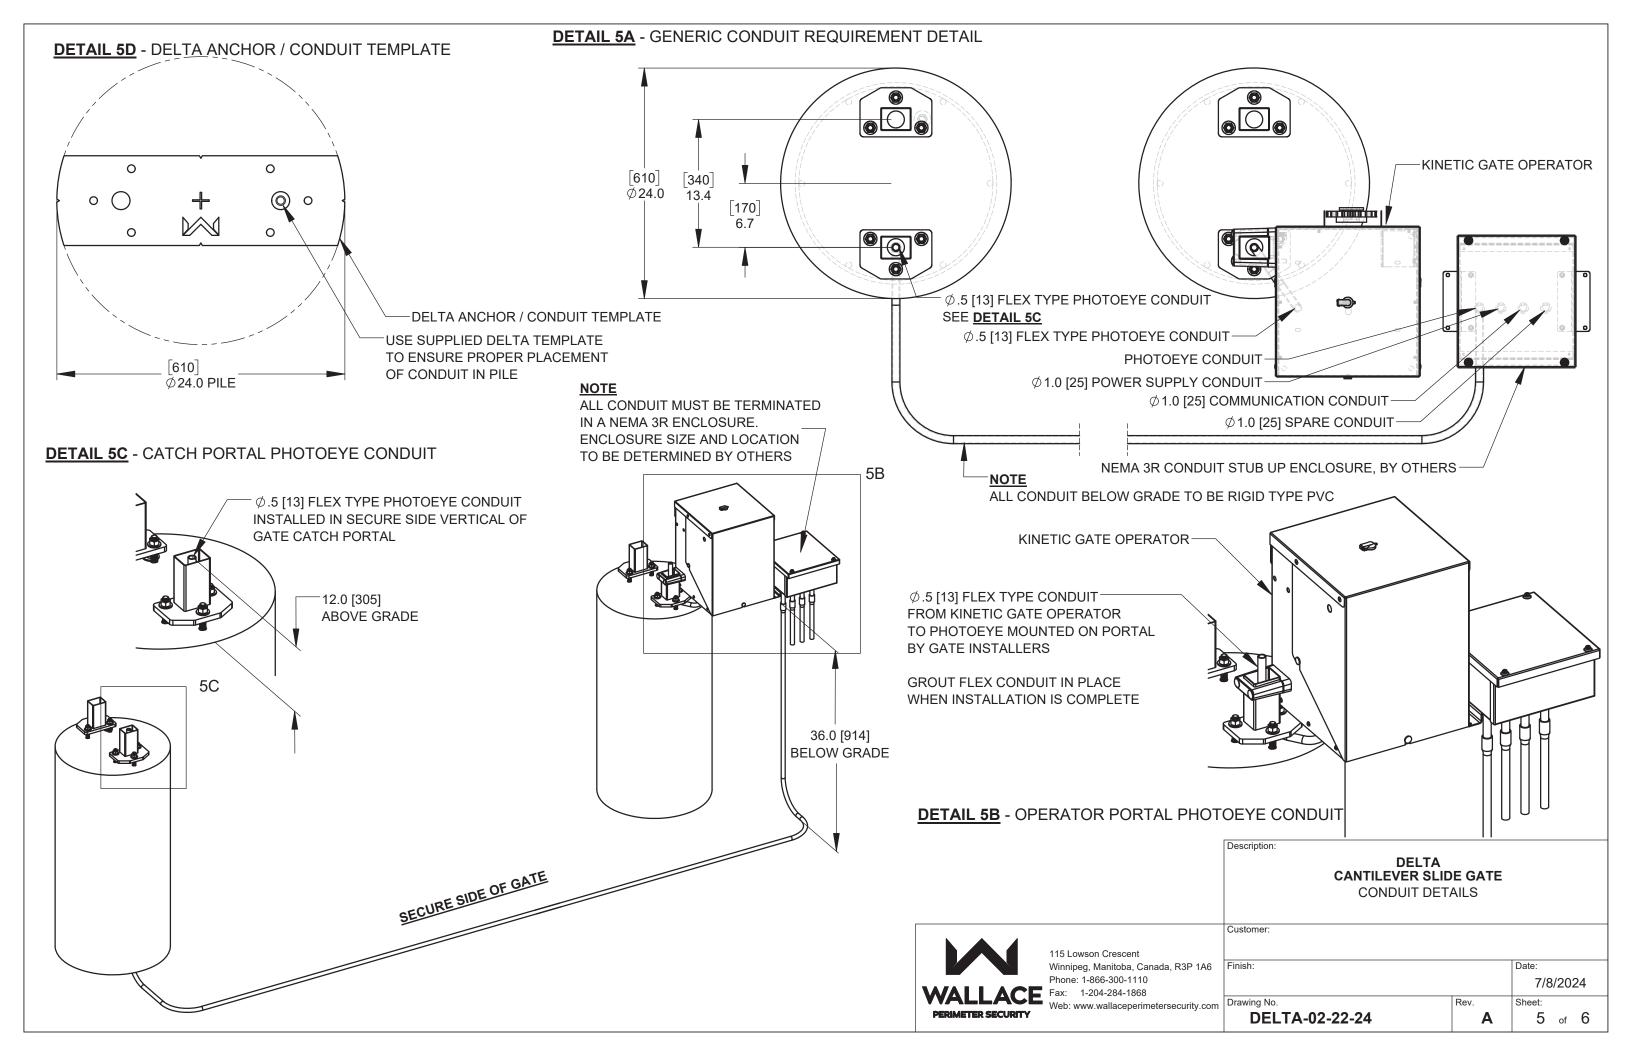

NOTE: GRADE

KINETIC GATE OPERATOR IS LOCATED ON THE SECURE SIDE OF GATE.

GATE TRAVEL DIRECTION MUST BE SPECIFIED AT TIME OF ORDER

TO DETERMINE CORRECT CONTROLLER LOCATION. REFER TO SHEET 2

FOR MORE INFORMATION.