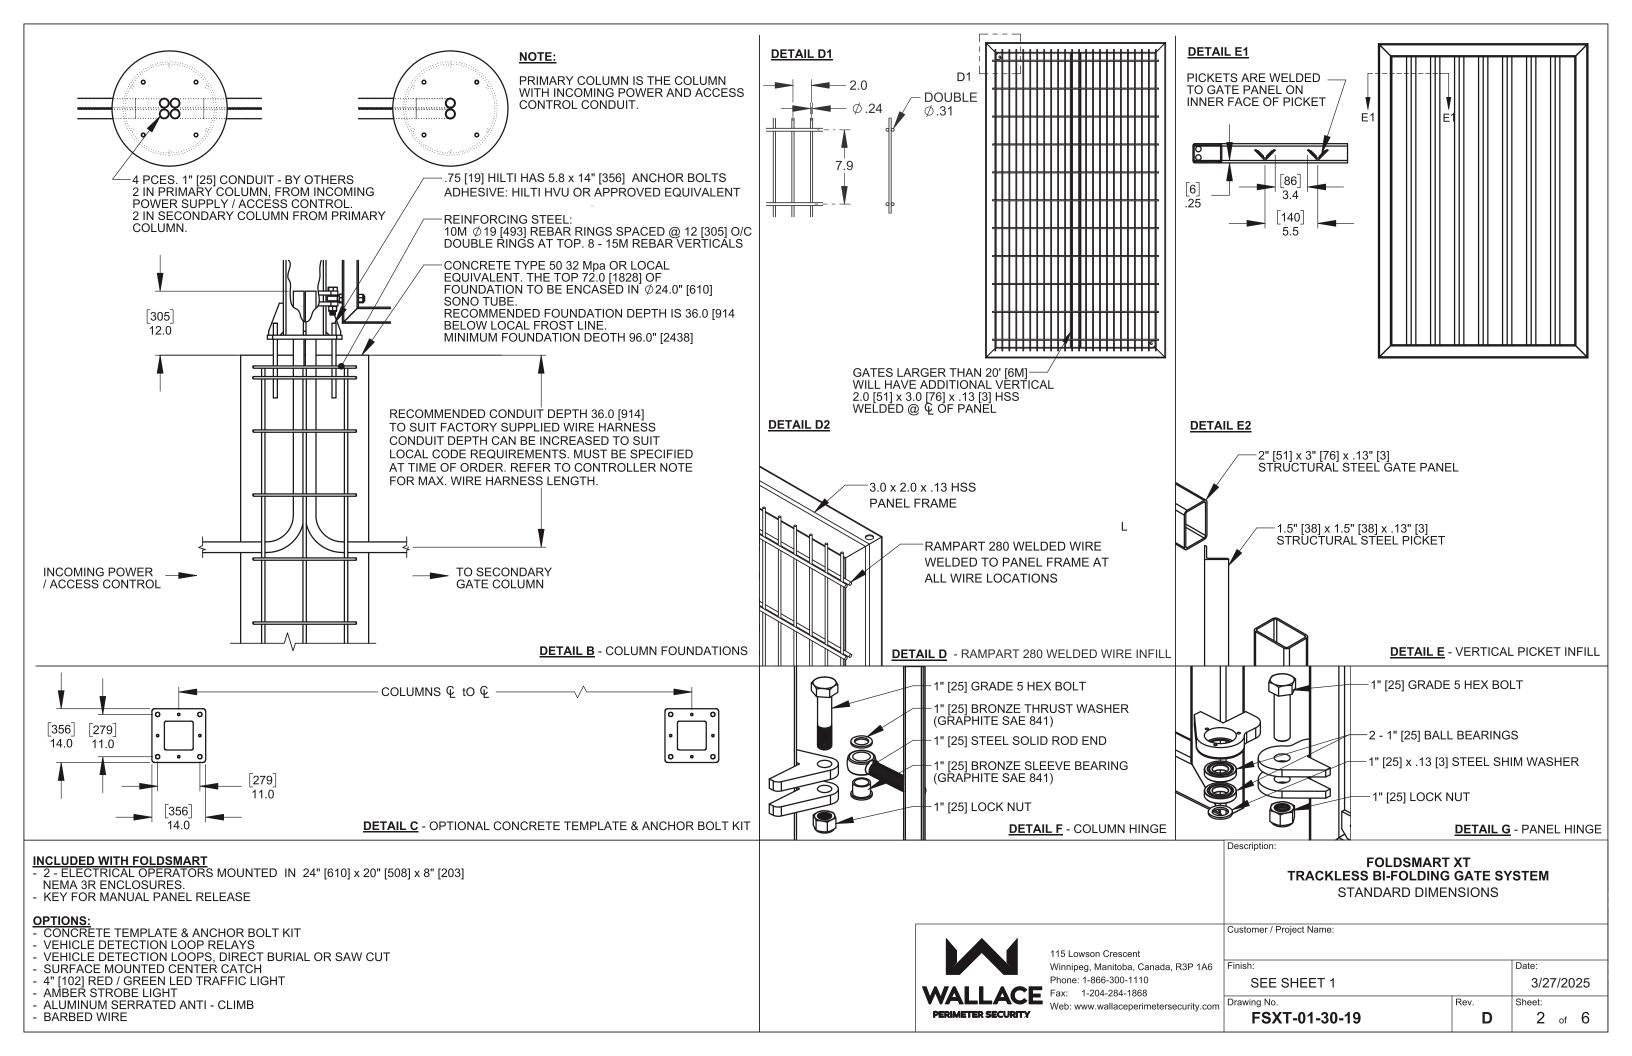

GATE IS PREPARED FOR FIELD INSTALLATION OF SENSING EDGES PER UL UPDATE

DIMENSIONS ARE IN INCHES, DIMENSIONS SHOWN IN [ ] ARE IN MILLIMETERS.

## **FINISH NOTES:**

STANDARD FINISH: HOT DIPPED GALVANIZED ON ALL STEEL COMPONENTS

OPTIONAL FINISH: POWDER COAT PAINT, CUSTOM COLORS AVAILABLE RAL # MUST BE SPECIFIED AT TIME OF ORDER

| DRIVE THR | DRIVE THRU HEIGHTS |  |  |  |
|-----------|--------------------|--|--|--|
| 6ft       | 72" [1829]         |  |  |  |
| 8ft       | 96" [2438]         |  |  |  |
| 10ft      | 120" [3048]        |  |  |  |
|           |                    |  |  |  |