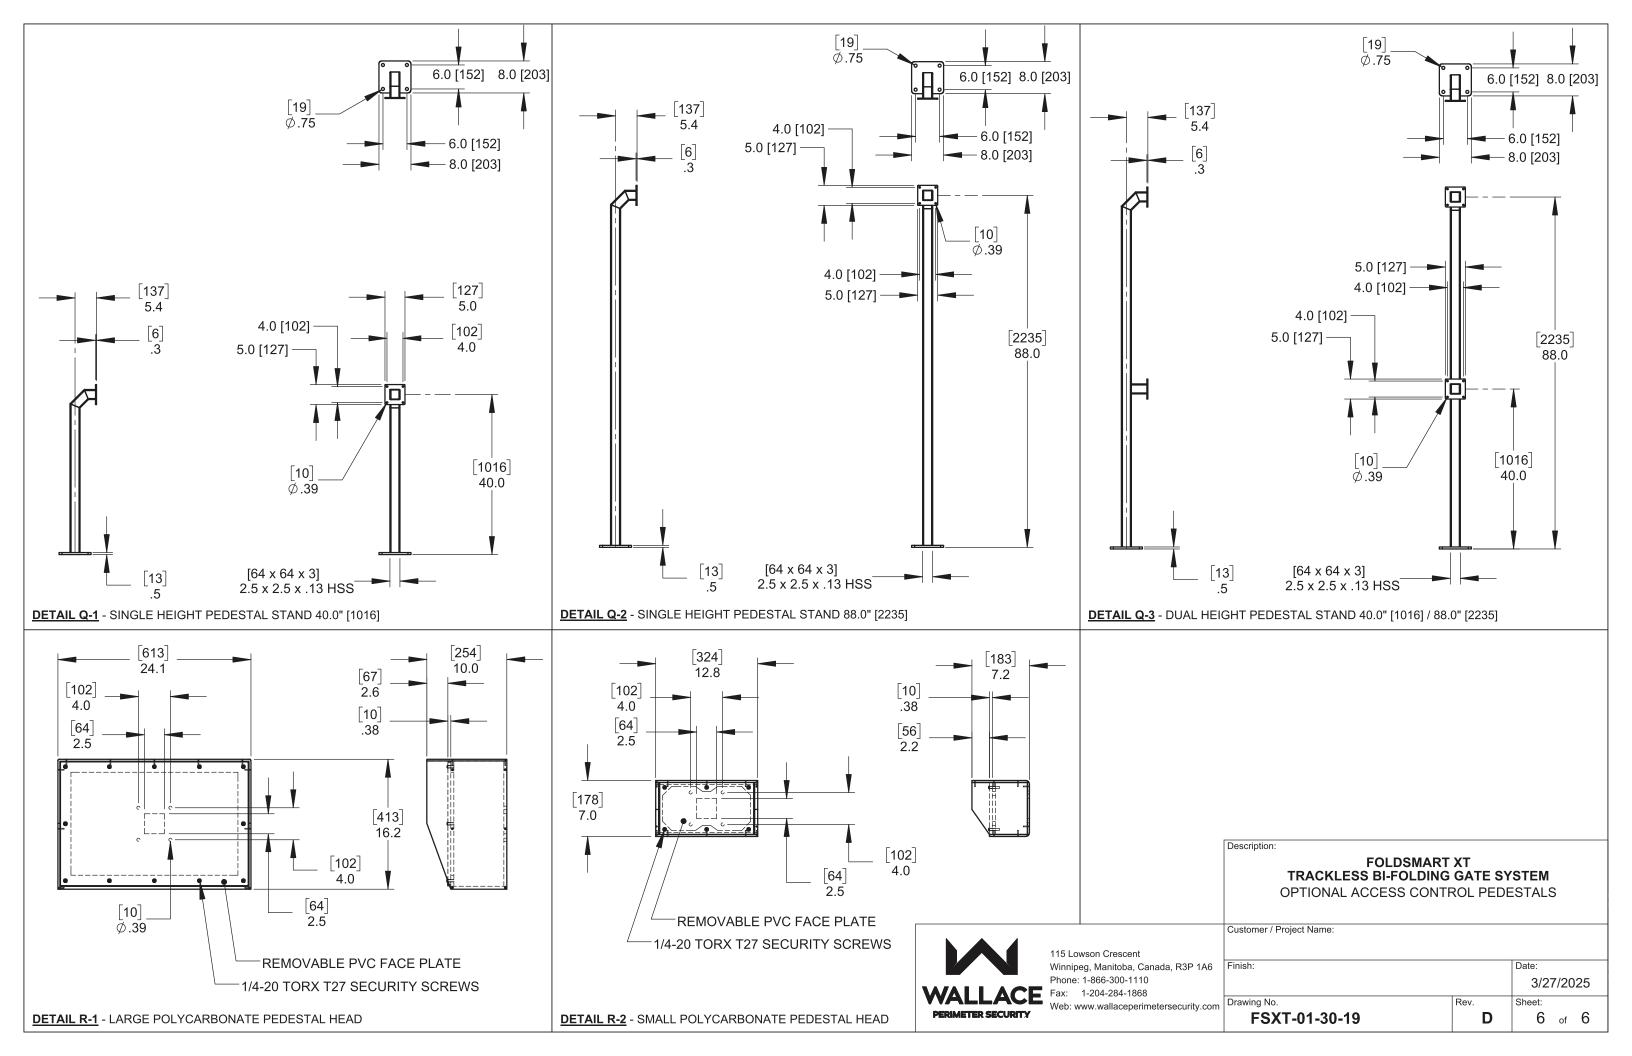

HRU HEIGHTS |  |  |  |
|-----------|--------------------|--|--|--|
| 6ft       | 72" [1829]         |  |  |  |
| 8ft       | 96" [2438]         |  |  |  |
| 10ft      | 120" [3048]        |  |  |  |
|           |                    |  |  |  |

## STANDARD DIMENSIONS

115 Lowson Crescent Winnipeg, Manitoba, Canada, R3P 1. Phone: 1-866-300-1110

Fax: 1-204-284-1868 Web: www.wallaceperimetersecurity

|       | Customer / Project Name. |      |        |      |    |
|-------|--------------------------|------|--------|------|----|
| 1A6   | Finish:                  |      | Date:  |      |    |
|       | SEE FINISH NOTES         |      | 3/27   | 7/20 | 25 |
| y.com | Drawing No.              | Rev. | Sheet: |      |    |
|       | FSXT-01-30-19            | D    | 1      | of   | 6  |