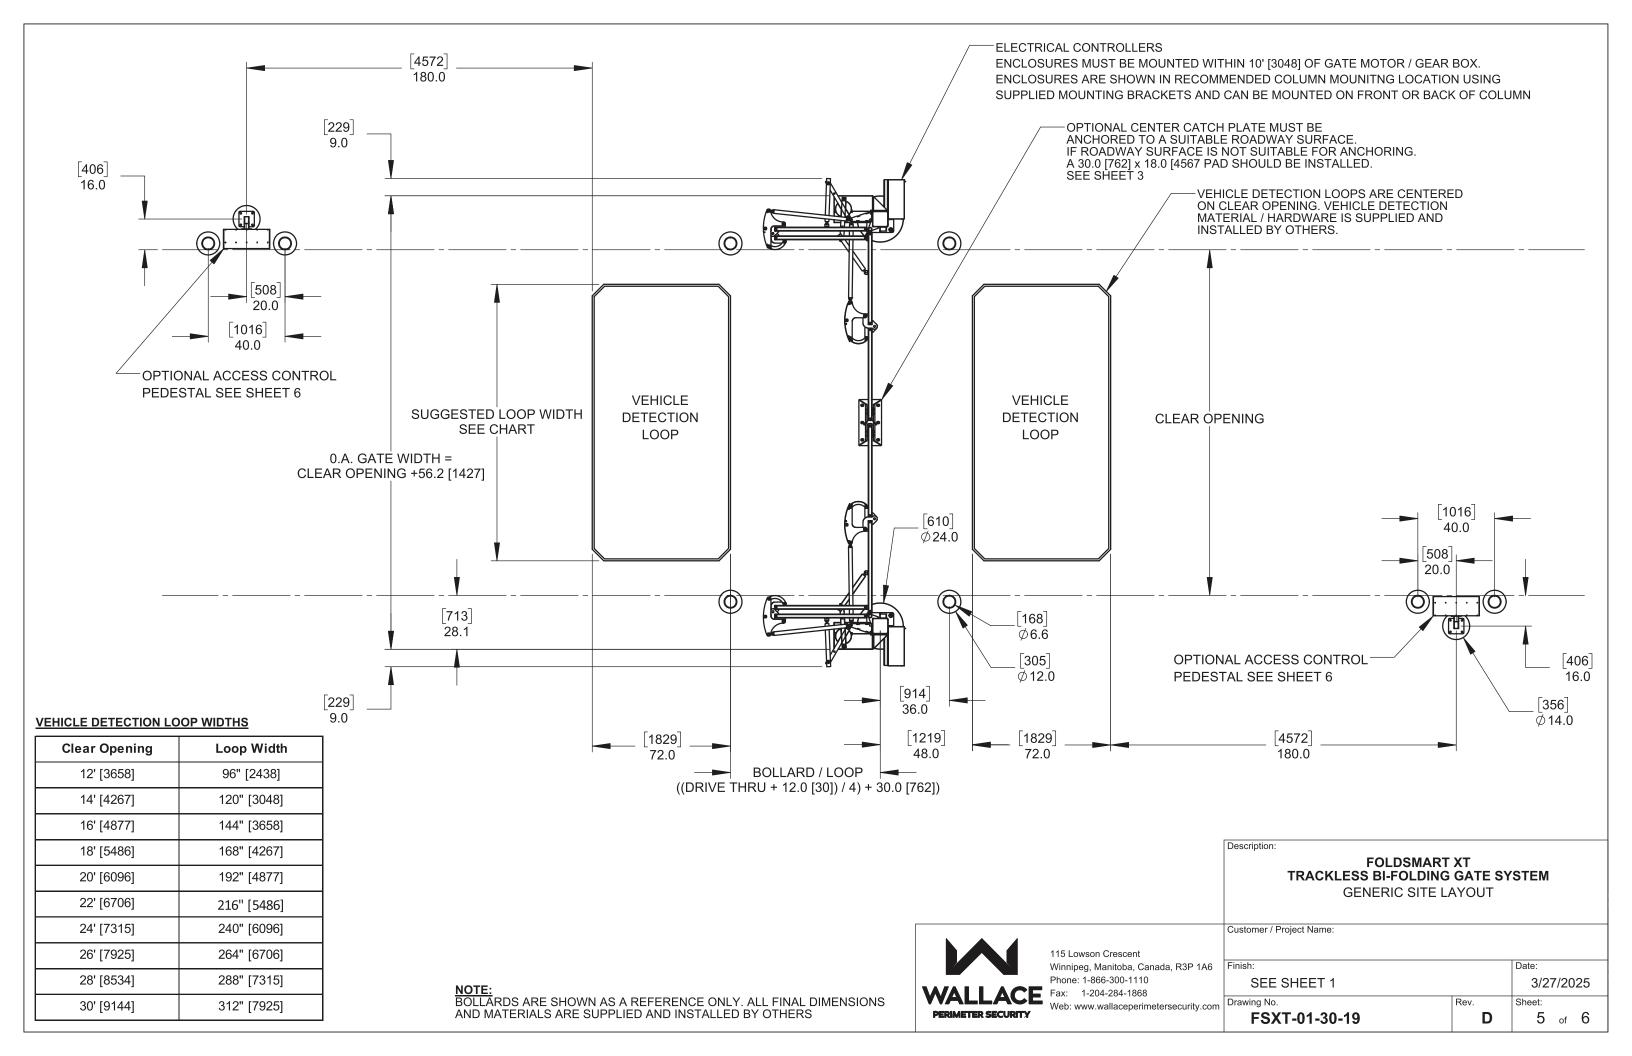

THRU HEIGHTS |  |  |  |
|-----------|--------------------|--|--|--|
| 6ft       | 72" [1829]         |  |  |  |
| 8ft       | 96" [2438]         |  |  |  |
| 10ft      | 120" [3048]        |  |  |  |
|           |                    |  |  |  |

## STANDARD DIMENSIONS

115 Lowson Crescent Winnipeg, Manitoba, Canada, R3P 1. Phone: 1-866-300-1110

Fax: 1-204-284-1868 Web: www.wallaceperimetersecurity

|       | Customer / Project Name. |      |        |      |    |
|-------|--------------------------|------|--------|------|----|
| 1A6   | Finish:                  |      | Date:  |      |    |
|       | SEE FINISH NOTES         |      | 3/27   | 7/20 | 25 |
| y.com | Drawing No.              | Rev. | Sheet: |      |    |
|       | FSXT-01-30-19            | D    | 1      | of   | 6  |