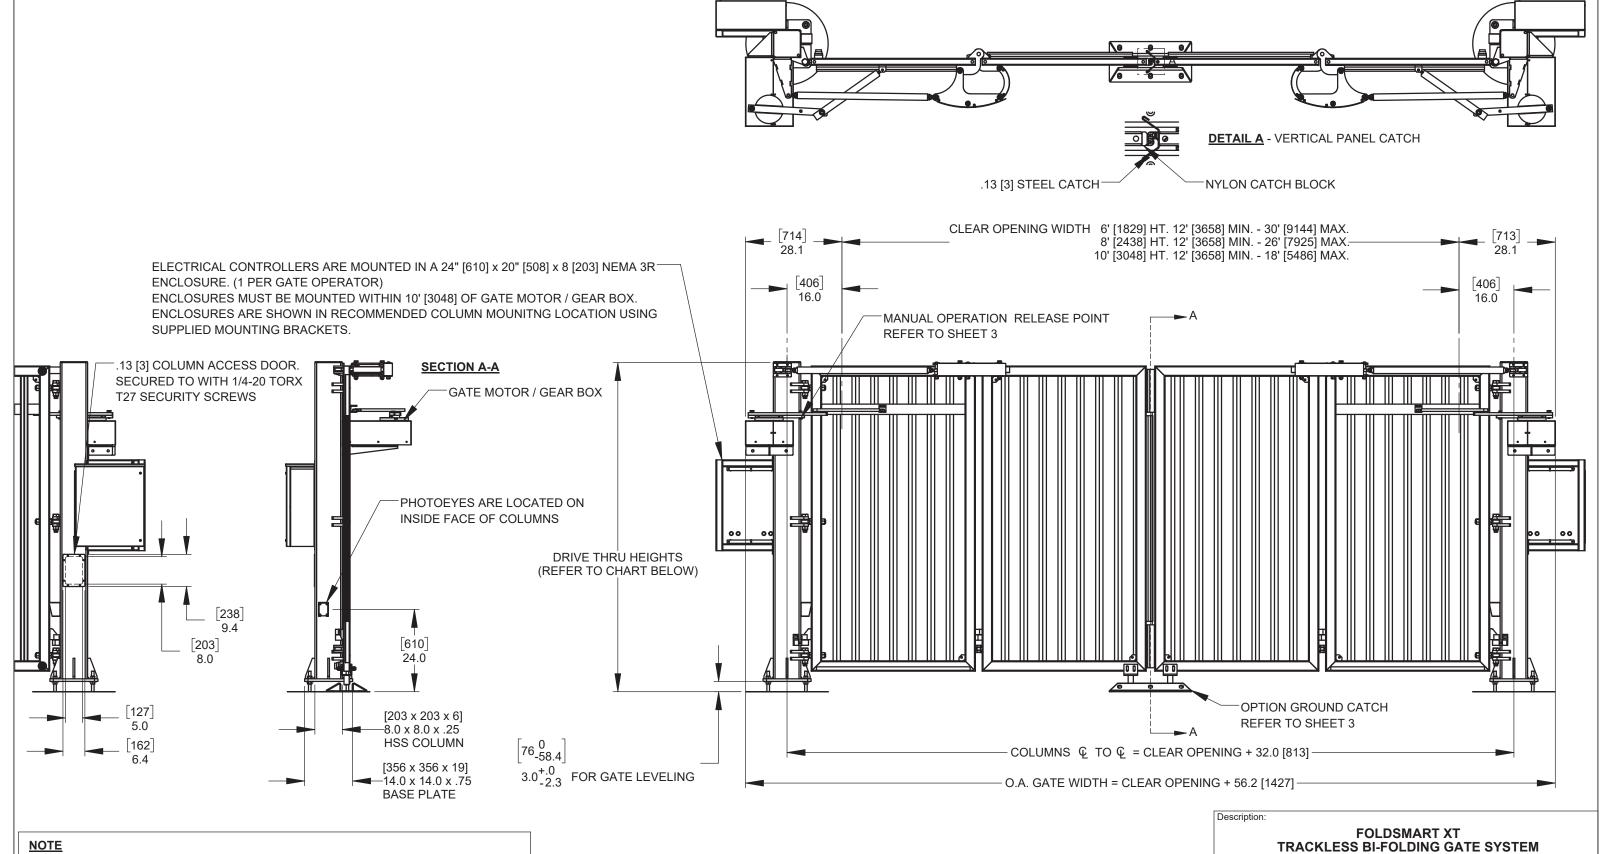

GATE IS PREPARED FOR FIELD INSTALLATION OF SENSING EDGES PER UL UPDATE

DIMENSIONS ARE IN INCHES, DIMENSIONS SHOWN IN [ ] ARE IN MILLIMETERS.

## **FINISH NOTES:**

STANDARD FINISH: HOT DIPPED GALVANIZED ON ALL STEEL COMPONENTS

OPTIONAL FINISH: POWDER COAT PAINT, CUSTOM COLORS AVAILABLE RAL # MUST BE SPECIFIED AT TIME OF ORDER

| DRIVE THR | DRIVE THRU HEIGHTS |  |  |  |
|-----------|--------------------|--|--|--|
| 6ft       | 72" [1829]         |  |  |  |
| 8ft       | 96" [2438]         |  |  |  |
| 10ft      | 120" [3048]        |  |  |  |
|           |                    |  |  |  |