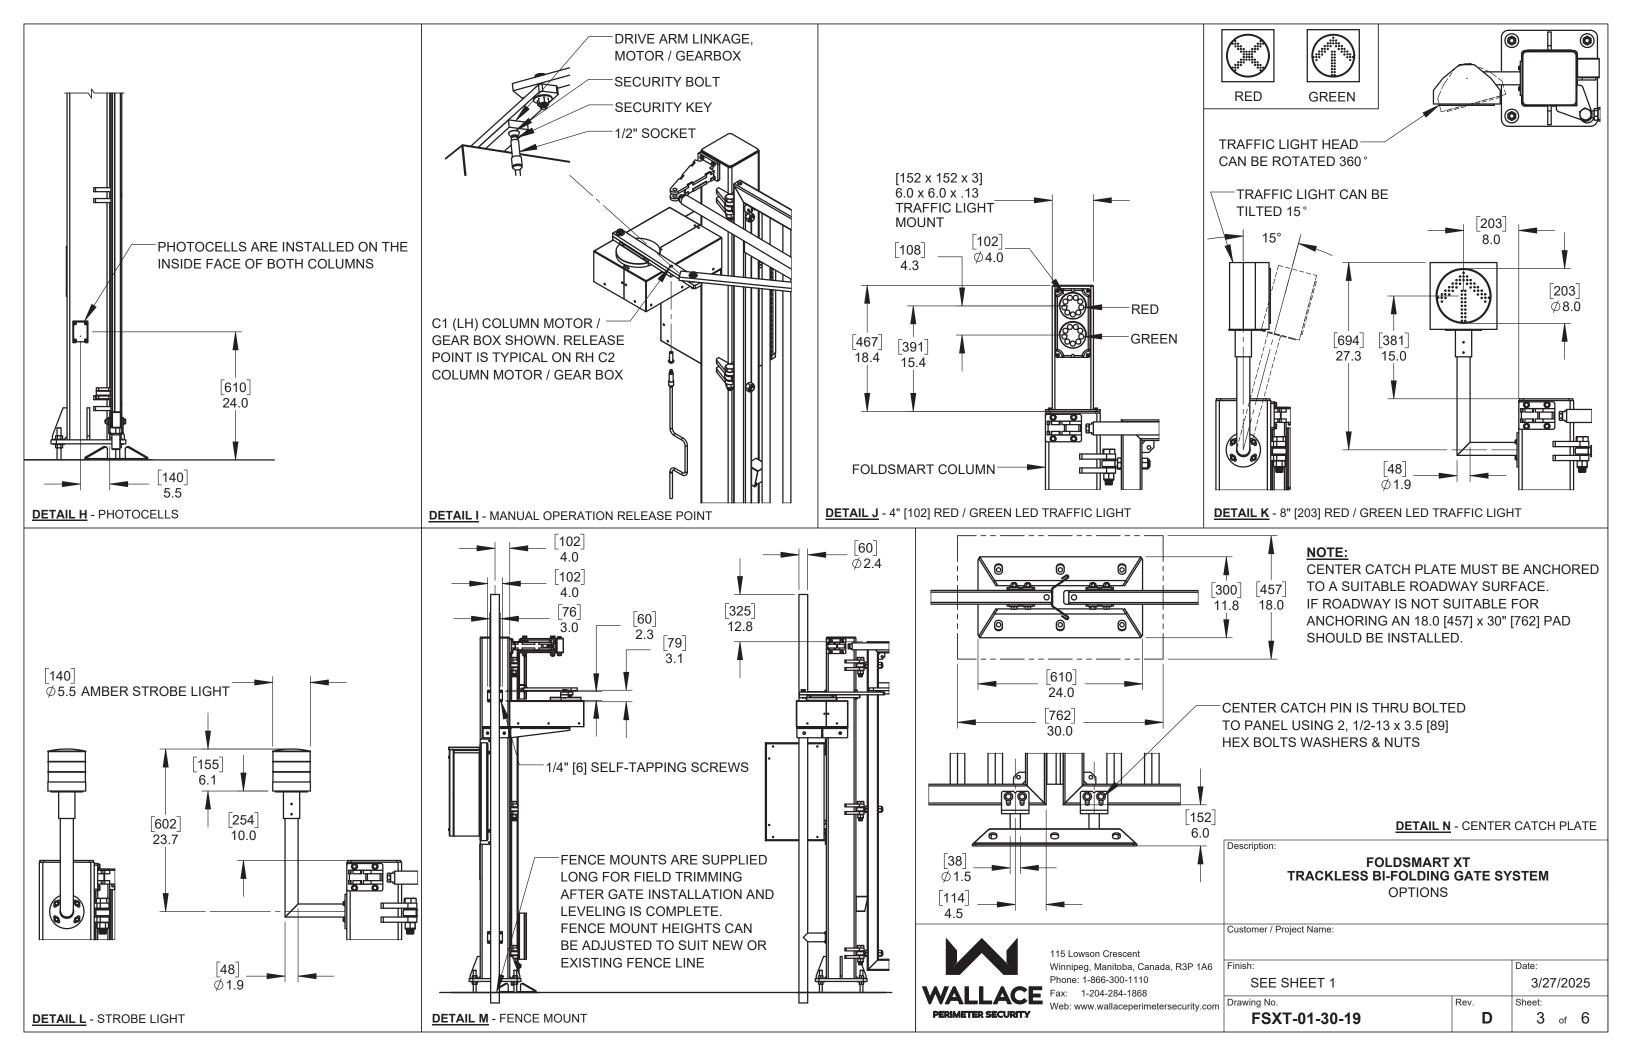

GATE IS PREPARED FOR FIELD INSTALLATION OF SENSING EDGES PER UL UPDATE

DIMENSIONS ARE IN INCHES, DIMENSIONS SHOWN IN [ ] ARE IN MILLIMETERS.

## **FINISH NOTES:**

STANDARD FINISH: HOT DIPPED GALVANIZED ON ALL STEEL COMPONENTS

OPTIONAL FINISH: POWDER COAT PAINT, CUSTOM COLORS AVAILABLE RAL # MUST BE SPECIFIED AT TIME OF ORDER

| DRIVE THR | DRIVE THRU HEIGHTS |  |  |  |
|-----------|--------------------|--|--|--|
| 6ft       | 72" [1829]         |  |  |  |
| 8ft       | 96" [2438]         |  |  |  |
| 10ft      | 120" [3048]        |  |  |  |
|           |                    |  |  |  |