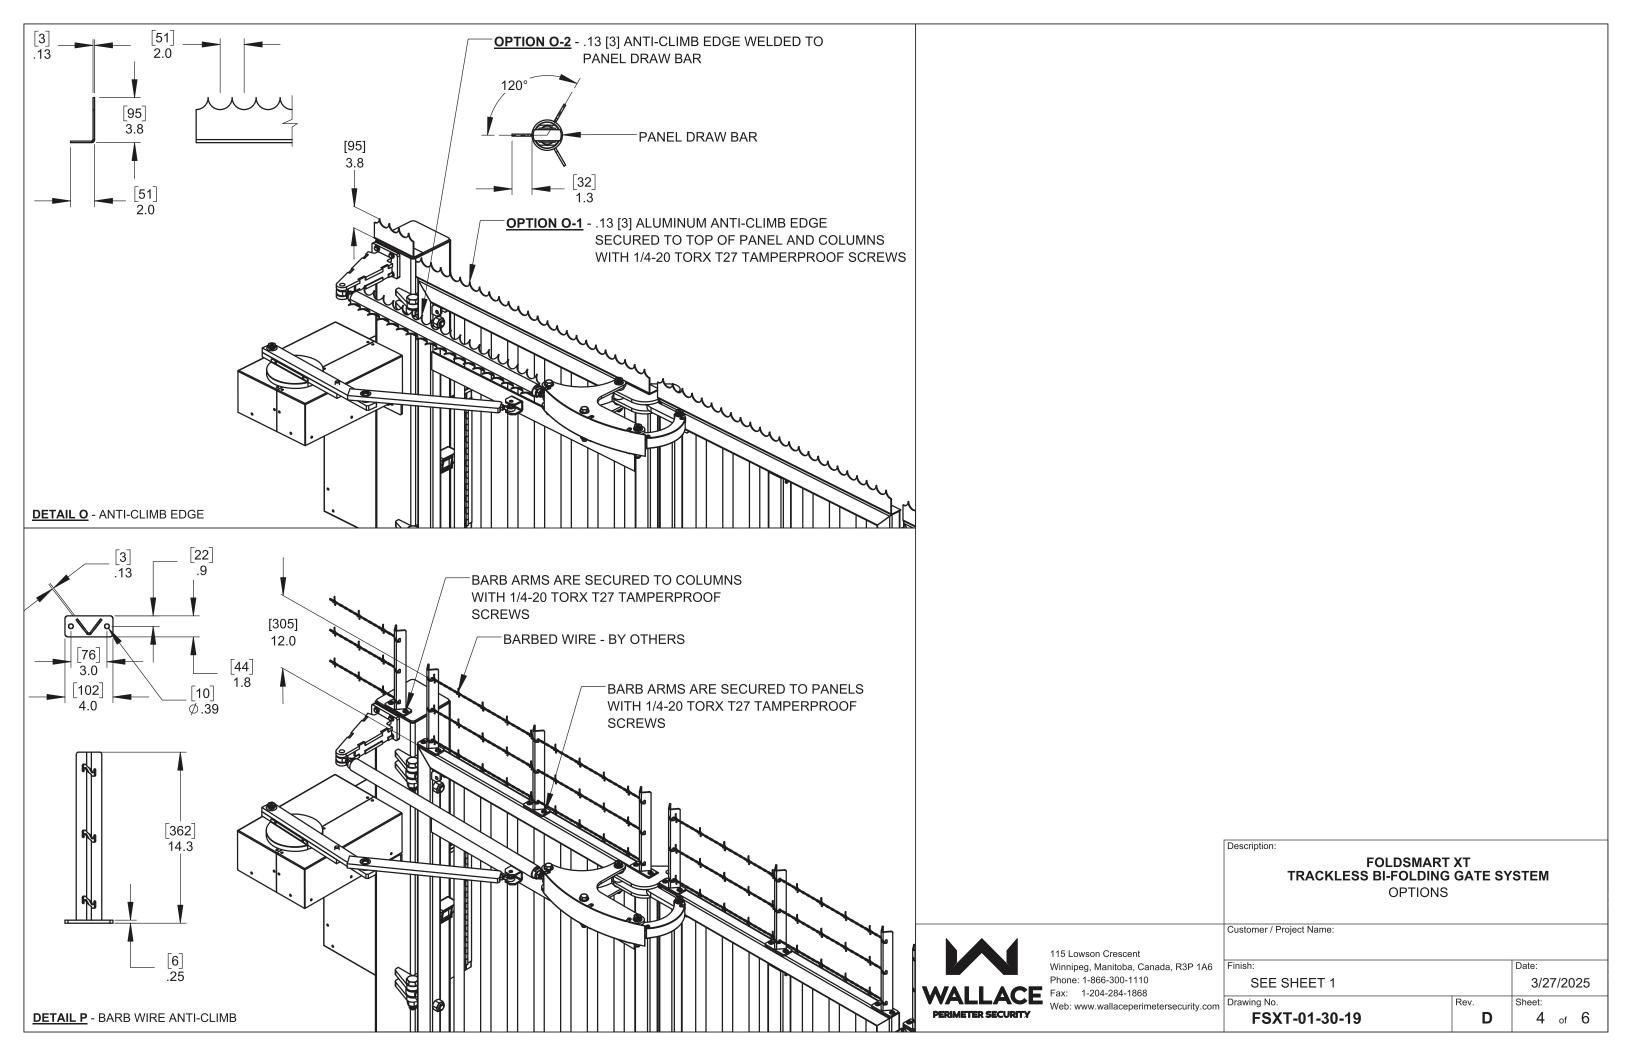

GATE IS PREPARED FOR FIELD INSTALLATION OF SENSING EDGES PER UL UPDATE

DIMENSIONS ARE IN INCHES, DIMENSIONS SHOWN IN [ ] ARE IN MILLIMETERS.

## **FINISH NOTES:**

STANDARD FINISH: HOT DIPPED GALVANIZED ON ALL STEEL COMPONENTS

OPTIONAL FINISH: POWDER COAT PAINT, CUSTOM COLORS AVAILABLE RAL # MUST BE SPECIFIED AT TIME OF ORDER

| DRIVE THR | DRIVE THRU HEIGHTS |  |  |  |
|-----------|--------------------|--|--|--|
| 6ft       | 72" [1829]         |  |  |  |
| 8ft       | 96" [2438]         |  |  |  |
| 10ft      | 120" [3048]        |  |  |  |
|           |                    |  |  |  |