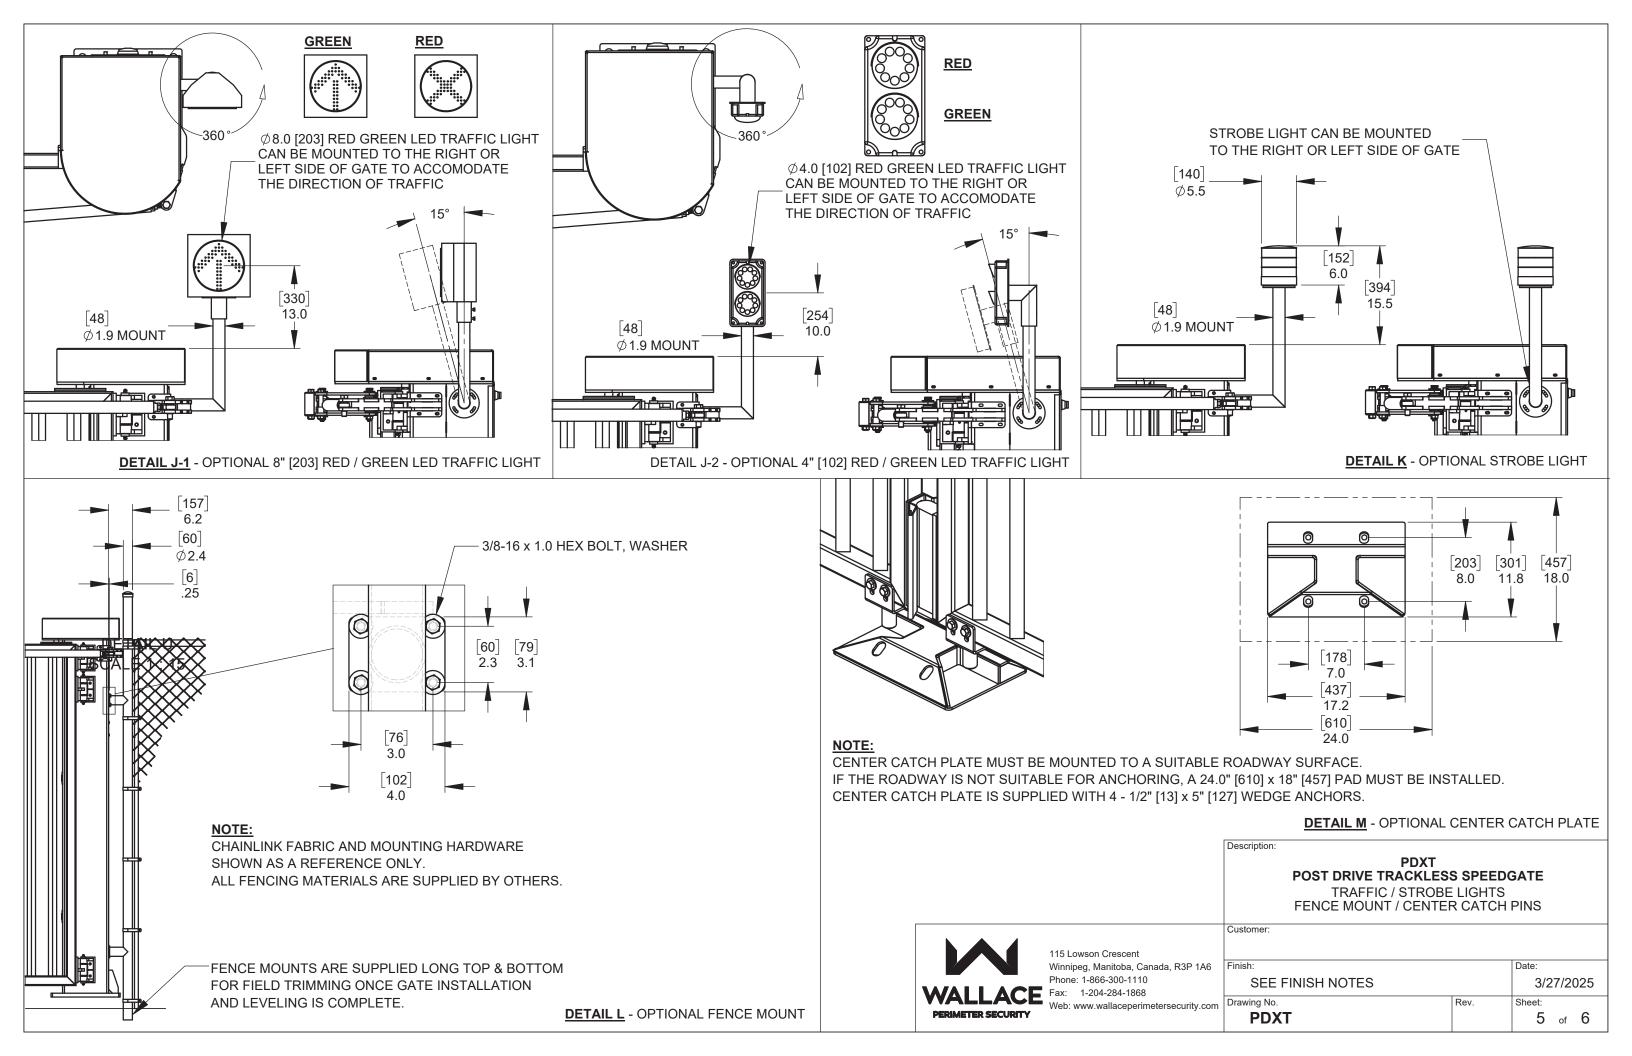

#### **OPTIONAL ANCHOR TEMPLATE KIT:**

- 2, .13" [3] STEEL ANCHOR TEMPLATES FOR FIELD CONSTRUCTION OF ANCHOR DRILLING
- 8, 1" [ 25] HILTI HAS-E-16 EPOXY ANCHORS
- 8, HILTI HVU ADHESIVE CAPSULES

# **OPTIONAL ANCHOR BOLT KIT:**

- 8, 1" [ 25] HILTI HAS-E-16 EPOXY ANCHORS
- 8, HILTI HVU ADHESIVE CAPSULES

**DETAIL B** - OPTIONAL ANCHOR BOLT TEMPLATE