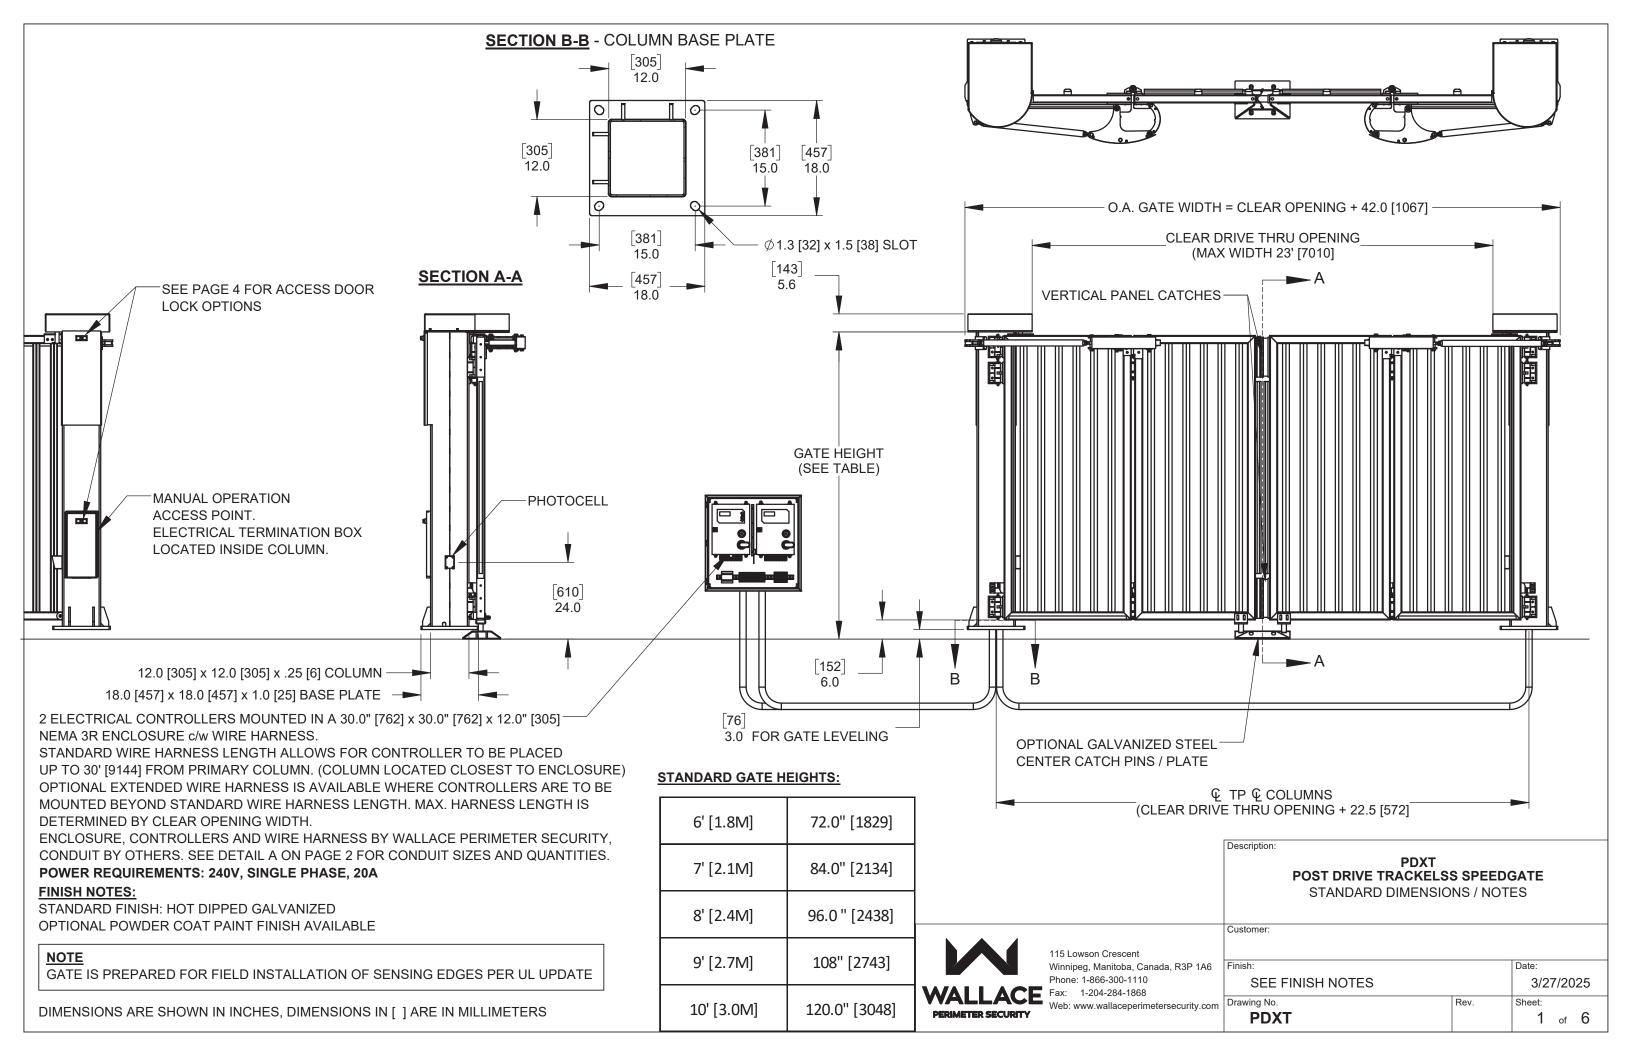

MANUAL OPERATION ACCESS POINTS ARE LOCATED INSIDE LOWER COLUMN ACCESS DOORS. GATE IS MANUALLY OPERATED BY ENGAGING THE BRAKE DISCONNECT CABLES INSIDE OF THE COLUMN

COLUMN ELECTRICAL TERMINATION BOX IS LOCATED INSIDE LOWER ACCESS DOOR OF PRIMARY COLUMN. PRIMARY COLUMN IS THE COLUMN LOCATED



**DETAIL D** - PHOTOCELLS

**DETAIL C- MANUAL OPERATION ACCESS POINT COLUMN ELECTRICAL TERMINATION** 



#### **OPTIONAL ANCHOR TEMPLATE KIT:**

- 2, .13" [3] STEEL ANCHOR TEMPLATES FOR FIELD CONSTRUCTION OF ANCHOR DRILLING
- 8, 1" [ 25] HILTI HAS-E-16 EPOXY ANCHORS
- 8, HILTI HVU ADHESIVE CAPSULES

# **OPTIONAL ANCHOR BOLT KIT:**

- 8, 1" [ 25] HILTI HAS-E-16 EPOXY ANCHORS
- 8, HILTI HVU ADHESIVE CAPSULES

**DETAIL B** - OPTIONAL ANCHOR BOLT TEMPLATE



# **OPTIONAL HOT WEATHER KIT INCLUDES:**