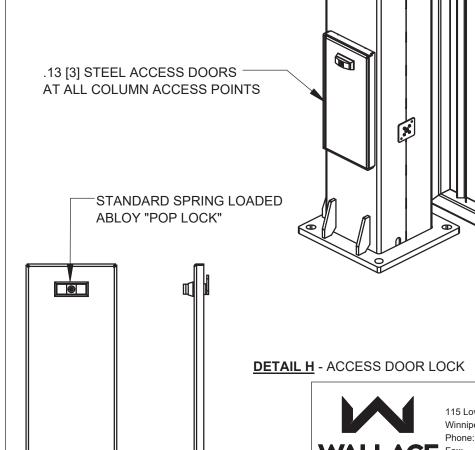

MANUAL OPERATION ACCESS POINTS ARE LOCATED INSIDE LOWER COLUMN ACCESS DOORS. GATE IS MANUALLY OPERATED BY ENGAGING THE BRAKE DISCONNECT CABLES INSIDE OF THE COLUMN

COLUMN ELECTRICAL TERMINATION BOX IS LOCATED INSIDE LOWER ACCESS DOOR OF PRIMARY COLUMN. PRIMARY COLUMN IS THE COLUMN LOCATED

# **DETAIL I** - CONTROLLER ENCLOSURE LOCK

Description: POST DRIVE TRACKLESS SPEEDAGTE PANEL INFILL / LOCK OPTIONS

115 Lowson Crescent Winnipeg, Manitoba, Canada, R3P 1A6 Phone: 1-866-300-1110

Fax: 1-204-284-1868 Web: www.wallaceperimetersecurity.com Drawing No.