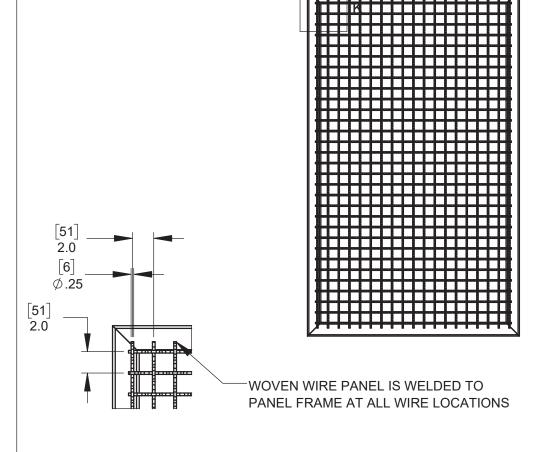

**STANDARD:** - ABLOY "POP LOCK" KEYED TO MATCH COLUMN ACCESS DOORS

**DETAIL F3** - OPTIONAL 2" [51] x 2" [51] x  $\emptyset$ .25 [6] WOVEN WIRE INFILL