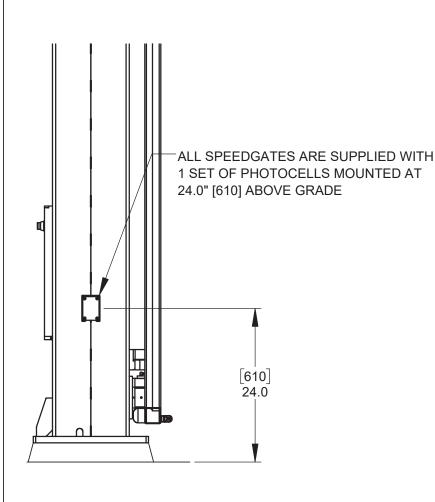

**DETAIL D** - PHOTOCELLS

**DETAIL C- MANUAL OPERATION ACCESS POINT COLUMN ELECTRICAL TERMINATION** 