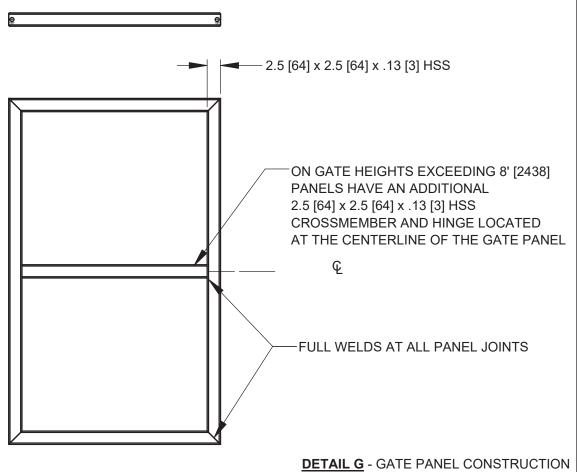

ER KIT INCLUDES:**

320 WATT SELF-REGULATING HEATER, THERMAL COVER.

#### NOTE:

THERMAL COVER IS ONLY AVAILABLE IF CONTROLLER ENCLOSURE IS FREE STANDING.

**DETAIL E - ENVIROMENTAL CONTROLS** 

## NOTES:

#### **INCLUDED WITH SPEEDGATE:**

- 2, ELECTRONIC GATE CONTROLLERS IN A 30" [762] x 30" [762] x 12" [305] NEMA 3R ENCLOSURE
- STANDARD ELECTRICAL WIRING HARNESS WHICH ALLOWS CONTROL ENCLOSURE TO BE MOUNTED UP TO 30' [9.1M] FROM PRIMARY COLUMN. OPTIONAL EXTENDED WIRING HARNESS AVAILABLE.
- KEY(S) AND LOCK(S) FOR ALL ACCESS PANELS, SEE SHEET 3 FOR LOCK OPTIONS.

## **NOT INCLUDED WITH SPEEDGATE:**

- GATE MOUNTING HARDWARE, OPTIONAL ANCHOR BOLT \ ANCHOR TEMPLATE KITS AVAILABLE.
- VEHICLE DETECTION LOOPS
- GROUT TO FILL GAP UNDER COLUMN BASE PLATES WHEN GATE LEVELING IS COMPLETE.















**STANDARD:** - ABLOY "POP LOCK" KEYED TO MATCH COLUMN ACCESS DOORS

**DETAIL F3** - OPTIONAL 2" [51] x 2" [51] x  $\emptyset$ .25 [6] WOVEN WIRE INFILL

# **DETAIL I** - CONTROLLER ENCLOSURE LOCK

Description: POST DRIVE TRACKLESS SPEEDAGTE PANEL INFILL / LOCK OPTIONS

115 Lowson Crescent Winnipeg, Manitoba, Canada, R3P 1A6 Phone: 1-866-300-1110

Fax: 1-204-284-1868 Web: www.wallaceperimetersecurity.com Drawing No.

Customer SEE FINISH NOTES 3/27/2025

**PDXT** 4 of 6