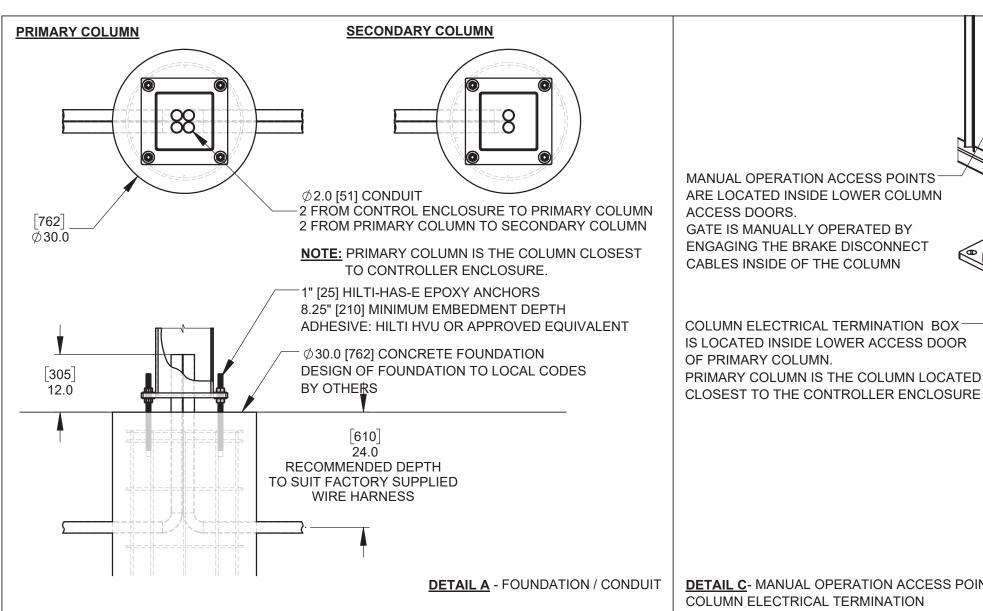

MANUAL OPERATION ACCESS POINTS ARE LOCATED INSIDE LOWER COLUMN ACCESS DOORS. GATE IS MANUALLY OPERATED BY ENGAGING THE BRAKE DISCONNECT CABLES INSIDE OF THE COLUMN

COLUMN ELECTRICAL TERMINATION BOX IS LOCATED INSIDE LOWER ACCESS DOOR OF PRIMARY COLUMN. PRIMARY COLUMN IS THE COLUMN LOCATED

**DETAIL D** - PHOTOCELLS

**DETAIL C- MANUAL OPERATION ACCESS POINT COLUMN ELECTRICAL TERMINATION** 