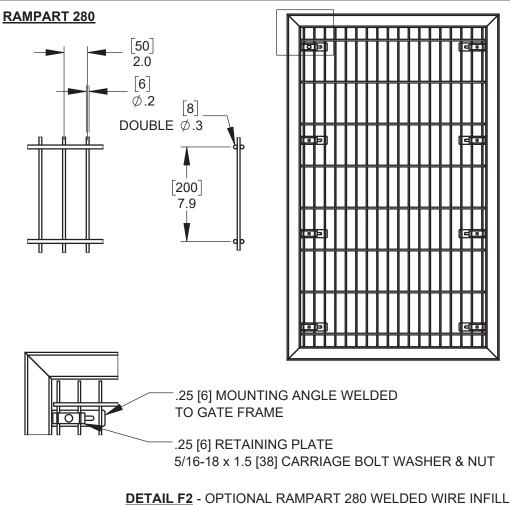

**STANDARD:** - ABLOY "POP LOCK" KEYED TO MATCH COLUMN ACCESS DOORS

**DETAIL F3** - OPTIONAL 2" [51] x 2" [51] x  $\emptyset$ .25 [6] WOVEN WIRE INFILL