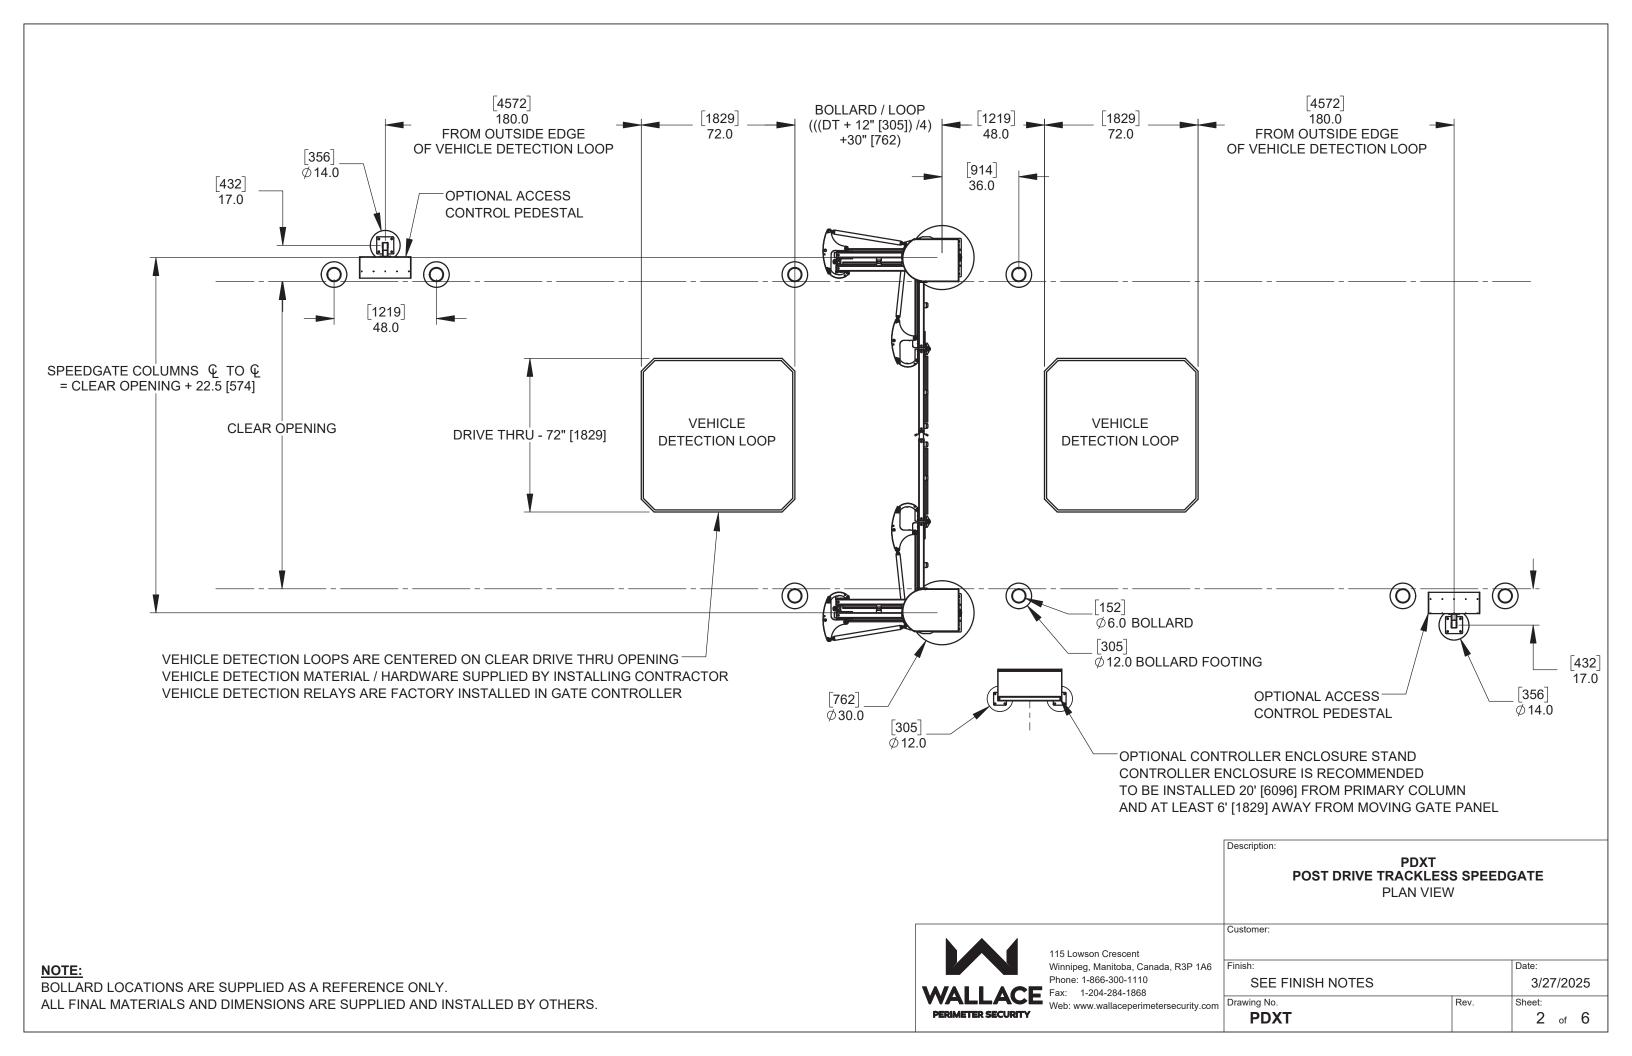

## NOTES:

## **NOT INCLUDED WITH SPEEDGATE:**

- GATE MOUNTING HARDWARE, OPTIONAL ANCHOR BOLT \ ANCHOR TEMPLATE KITS AVAILABLE.
- VEHICLE DETECTION LOOPS
- GROUT TO FILL GAP UNDER COLUMN BASE PLATES WHEN GATE LEVELING IS COMPLETE.