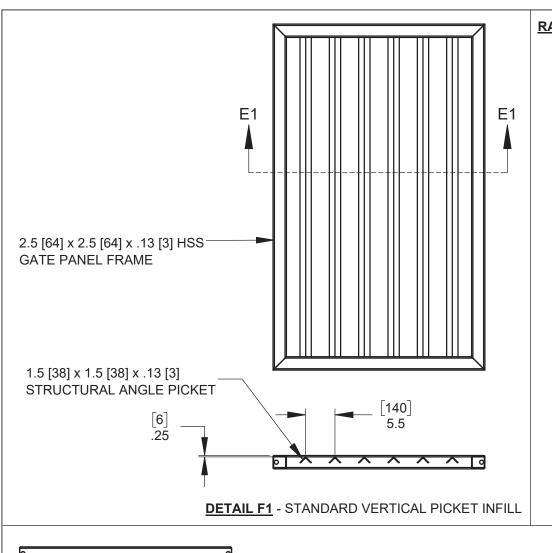

**STANDARD:** - ABLOY "POP LOCK" KEYED TO MATCH COLUMN ACCESS DOORS

**DETAIL F3** - OPTIONAL 2" [51] x 2" [51] x  $\emptyset$ .25 [6] WOVEN WIRE INFILL