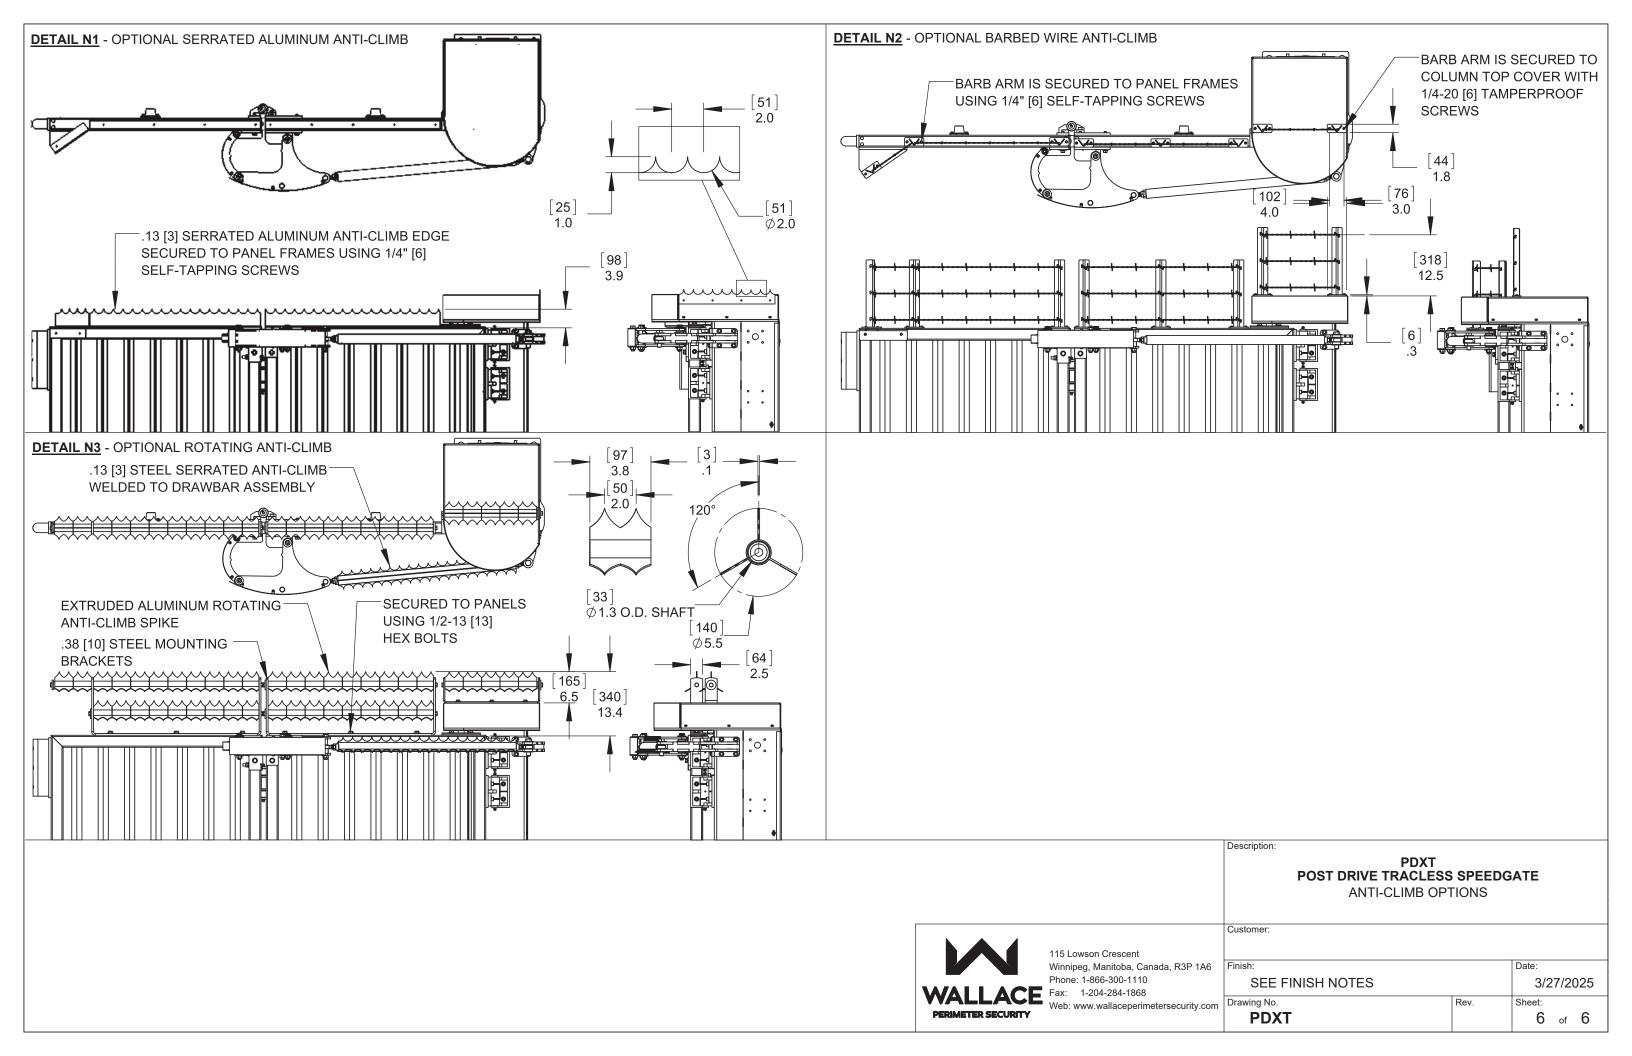

AVAILABLE.
- KEY(S) AND LOCK(S) FOR ALL ACCESS PANELS, SEE SHEET 3 FOR LOCK OPTIONS.

## **NOT INCLUDED WITH SPEEDGATE:**

- GATE MOUNTING HARDWARE, OPTIONAL ANCHOR BOLT \ ANCHOR TEMPLATE KITS AVAILABLE.
- VEHICLE DETECTION LOOPS
- GROUT TO FILL GAP UNDER COLUMN BASE PLATES WHEN GATE LEVELING IS COMPLETE.















**STANDARD:** - ABLOY "POP LOCK" KEYED TO MATCH COLUMN ACCESS DOORS

**DETAIL F3** - OPTIONAL 2" [51] x 2" [51] x  $\emptyset$ .25 [6] WOVEN WIRE INFILL

# **DETAIL I** - CONTROLLER ENCLOSURE LOCK

Description: POST DRIVE TRACKLESS SPEEDAGTE PANEL INFILL / LOCK OPTIONS

115 Lowson Crescent Winnipeg, Manitoba, Canada, R3P 1A6 Phone: 1-866-300-1110

Fax: 1-204-284-1868 Web: www.wallaceperimetersecurity.com Drawing No.

Customer SEE FINISH NOTES 3/27/2025

**PDXT** 4 of 6