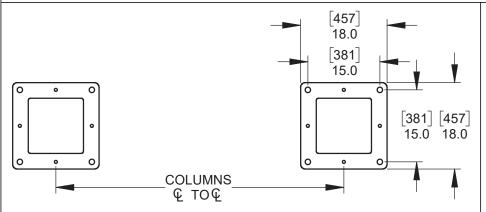

MANUAL OPERATION ACCESS POINTS ARE LOCATED INSIDE LOWER COLUMN ACCESS DOORS. GATE IS MANUALLY OPERATED BY ENGAGING THE BRAKE DISCONNECT CABLES INSIDE OF THE COLUMN

COLUMN ELECTRICAL TERMINATION BOX IS LOCATED INSIDE LOWER ACCESS DOOR OF PRIMARY COLUMN. PRIMARY COLUMN IS THE COLUMN LOCATED