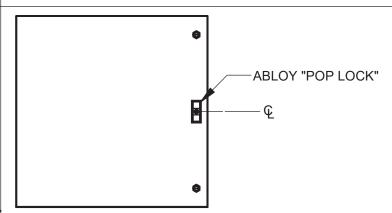

**STANDARD:** - ABLOY "POP LOCK" KEYED TO MATCH COLUMN ACCESS DOORS

**DETAIL F3** - OPTIONAL 2" [51] x 2" [51] x  $\emptyset$ .25 [6] WOVEN WIRE INFILL