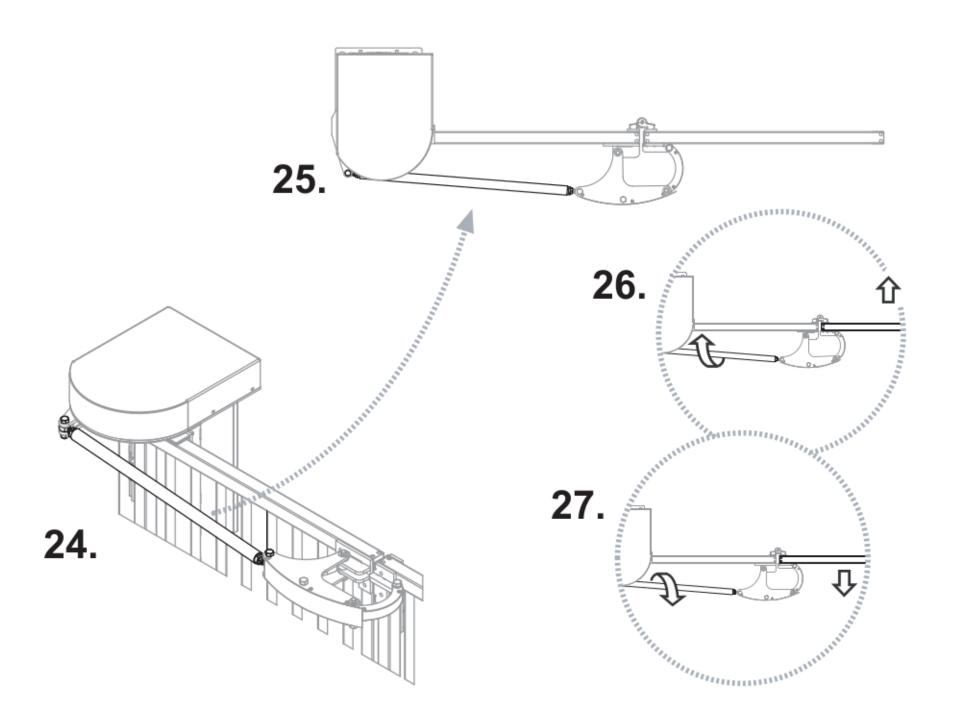

t 3 /8" or 1/4" drive with 1/2" & 7/16" Socket  Allen key/Hex key Set  Torque Wrench 1/2" drive with 1/2" hex head  Plug Tap – 1/2" NC-13  Cutting Oil/Fluid & Cleaning Rags  1/2" Cordless Drill with Robertson/Square, Phillips, 1/4" Bit Driver and 1/8" concrete drill bit  1/2" Corded Drill with 1/4", 3/8" and 1/2" Cobalt Drill Bits  1" Hole Saw | Cutting Concrete Anchors  Miscellaneous Gate Fasteners Gate Fasteners Gate Fasteners Gate Fasteners Gate Fasteners Hinge Bolt Holes Tapping Gate Structure & Electrical Drilling through 1/4" Steel |

#### **Included**



T-Handle Lock Key (if applicable)



Paracentric Lock Key (if applicable)



T-27 Security Driver Bit (if applicable)



#### **Fasteners**



**Gate Anchor Concrete Template** Hinge



## Assemblies (PDXT)