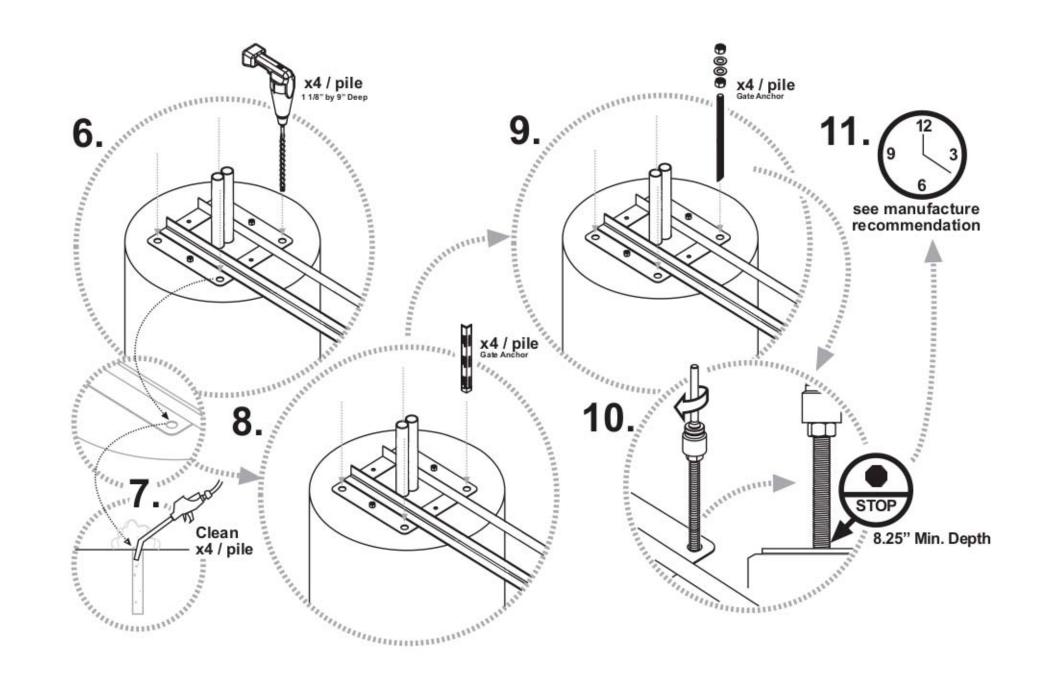

xtension  Ratchet 3 /8" or 1/4" drive with 1/2" & 7/16" Socket  Allen key/Hex key Set  Torque Wrench 1/2" drive with 1/2" hex head  Plug Tap – 1/2" NC-13  Cutting Oil/Fluid & Cleaning Rags  1/2" Cordless Drill with Robertson/Square, Phillips, 1/4" Bit Driver and 1/8" concrete drill bit  1/2" Corded Drill with 1/4", 3/8" and 1/2" Cobalt Drill Bits  1" Hole Saw | Cutting Concrete Anchors  Miscellaneous Gate Fasteners Gate Fasteners Gate Fasteners Gate Fasteners Gate Fasteners Hinge Bolt Holes Tapping Gate Structure & Electrical Drilling through 1/4" Steel |

#### **Included**



T-Handle Lock Key (if applicable)



Paracentric Lock Key (if applicable)



T-27 Security Driver Bit (if applicable)



#### **Fasteners**



**Gate Anchor Concrete Template** Hinge



## Assemblies (PDXT)