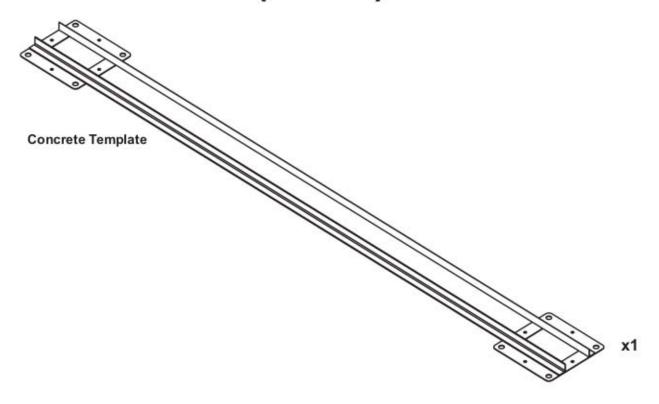

t with Extension  Ratchet 3 /8" or 1/4" drive with 1/2" & 7/16" Socket  Allen key/Hex key Set  Torque Wrench 1/2" drive with 1/2" hex head  Plug Tap – 1/2" NC-13  Cutting Oil/Fluid & Cleaning Rags  1/2" Cordless Drill with Robertson/Square, Phillips, 1/4" Bit Driver and 1/8" concrete drill bit  1/2" Corded Drill with 1/4", 3/8" and 1/2" Cobalt Drill Bits  1" Hole Saw | Cutting Concrete Anchors  Miscellaneous Gate Fasteners Gate Fasteners Gate Fasteners Gate Fasteners Gate Fasteners Hinge Bolt Holes Tapping Gate Structure & Electrical Drilling through 1/4" Steel |

#### **Included**



T-Handle Lock Key (if applicable)



Paracentric Lock Key (if applicable)



T-27 Security Driver Bit (if applicable)



#### **Fasteners**



**Gate Anchor Concrete Template** Hinge



## Assemblies (PDXT)