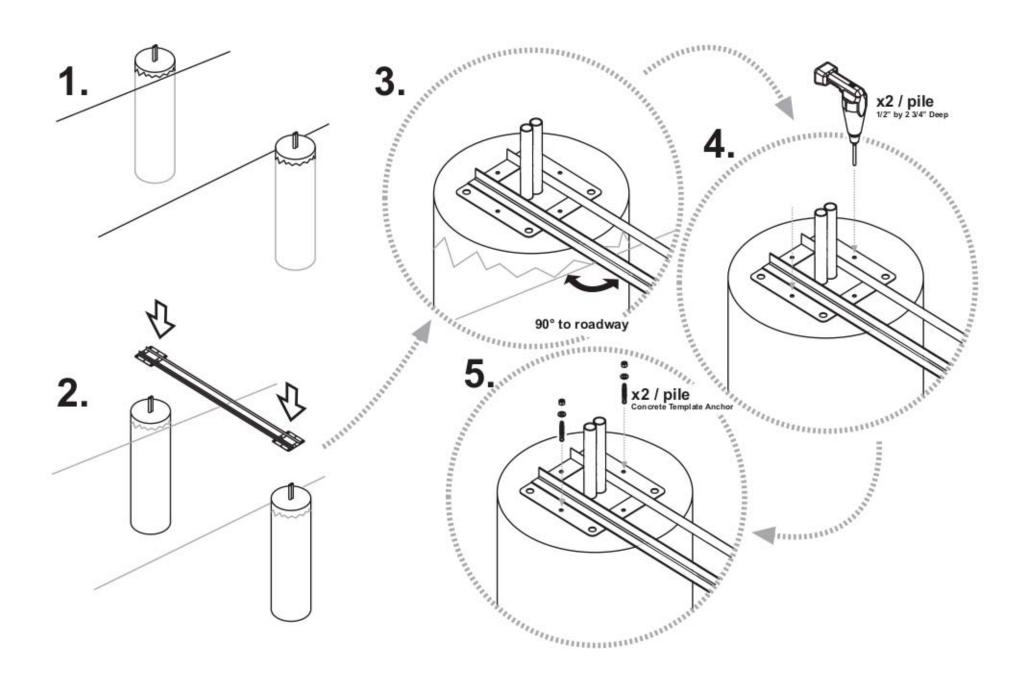

th Extension  Ratchet 3 /8" or 1/4" drive with 1/2" & 7/16" Socket  Allen key/Hex key Set  Torque Wrench 1/2" drive with 1/2" hex head  Plug Tap – 1/2" NC-13  Cutting Oil/Fluid & Cleaning Rags  1/2" Cordless Drill with Robertson/Square, Phillips, 1/4" Bit Driver and 1/8" concrete drill bit  1/2" Corded Drill with 1/4", 3/8" and 1/2" Cobalt Drill Bits  1" Hole Saw | Cutting Concrete Anchors  Miscellaneous Gate Fasteners Gate Fasteners Gate Fasteners Gate Fasteners Gate Fasteners Hinge Bolt Holes Tapping Gate Structure & Electrical Drilling through 1/4" Steel |

#### **Included**



T-Handle Lock Key (if applicable)



Paracentric Lock Key (if applicable)



T-27 Security Driver Bit (if applicable)



#### **Fasteners**



**Gate Anchor Concrete Template** Hinge



## Assemblies (PDXT)