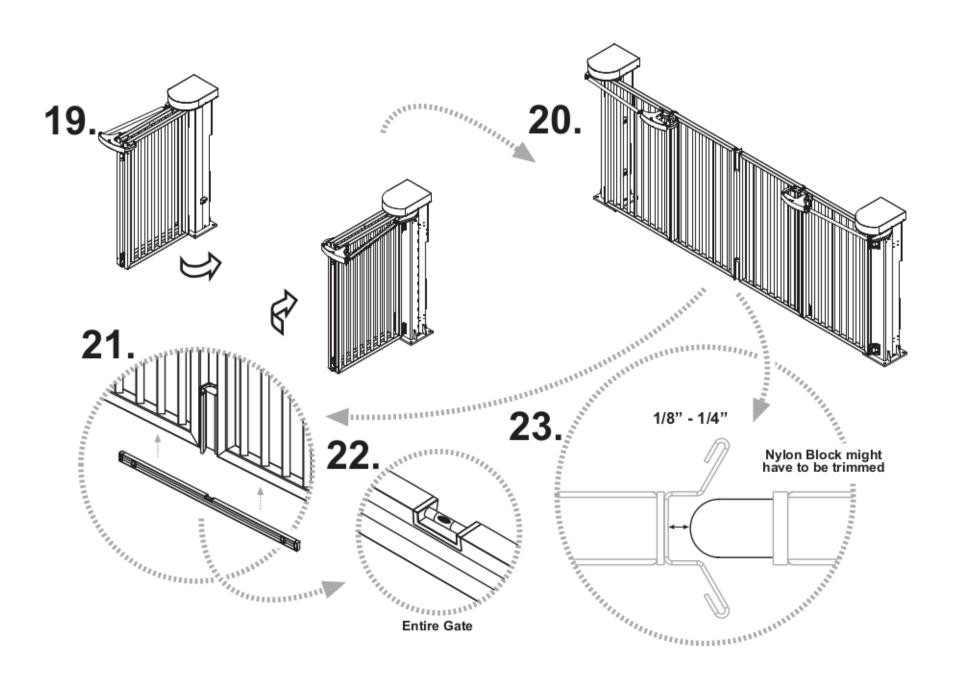

tchet 3 /8" or 1/4" drive with 1/2" & 7/16" Socket  Allen key/Hex key Set  Torque Wrench 1/2" drive with 1/2" hex head  Plug Tap – 1/2" NC-13  Cutting Oil/Fluid & Cleaning Rags  1/2" Cordless Drill with Robertson/Square, Phillips, 1/4" Bit Driver and 1/8" concrete drill bit  1/2" Corded Drill with 1/4", 3/8" and 1/2" Cobalt Drill Bits  1" Hole Saw | Cutting Concrete Anchors  Miscellaneous Gate Fasteners Gate Fasteners Gate Fasteners Gate Fasteners Gate Fasteners Hinge Bolt Holes Tapping Gate Structure & Electrical Drilling through 1/4" Steel |

#### **Included**



T-Handle Lock Key (if applicable)



Paracentric Lock Key (if applicable)



T-27 Security Driver Bit (if applicable)



#### **Fasteners**



**Gate Anchor Concrete Template** Hinge



## Assemblies (PDXT)