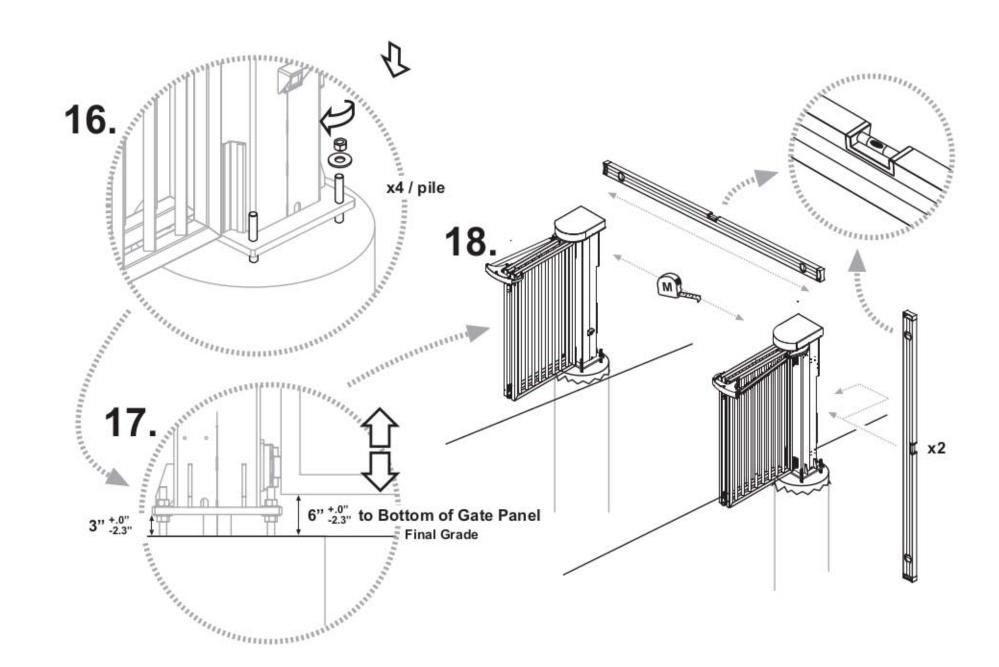

Ratchet 3 /8" or 1/4" drive with 1/2" & 7/16" Socket  Allen key/Hex key Set  Torque Wrench 1/2" drive with 1/2" hex head  Plug Tap – 1/2" NC-13  Cutting Oil/Fluid & Cleaning Rags  1/2" Cordless Drill with Robertson/Square, Phillips, 1/4" Bit Driver and 1/8" concrete drill bit  1/2" Corded Drill with 1/4", 3/8" and 1/2" Cobalt Drill Bits  1" Hole Saw | Cutting Concrete Anchors  Miscellaneous Gate Fasteners Gate Fasteners Gate Fasteners Gate Fasteners Gate Fasteners Hinge Bolt Holes Tapping Gate Structure & Electrical Drilling through 1/4" Steel |

#### **Included**



T-Handle Lock Key (if applicable)



Paracentric Lock Key (if applicable)



T-27 Security Driver Bit (if applicable)



#### **Fasteners**



**Gate Anchor Concrete Template** Hinge



## Assemblies (PDXT)