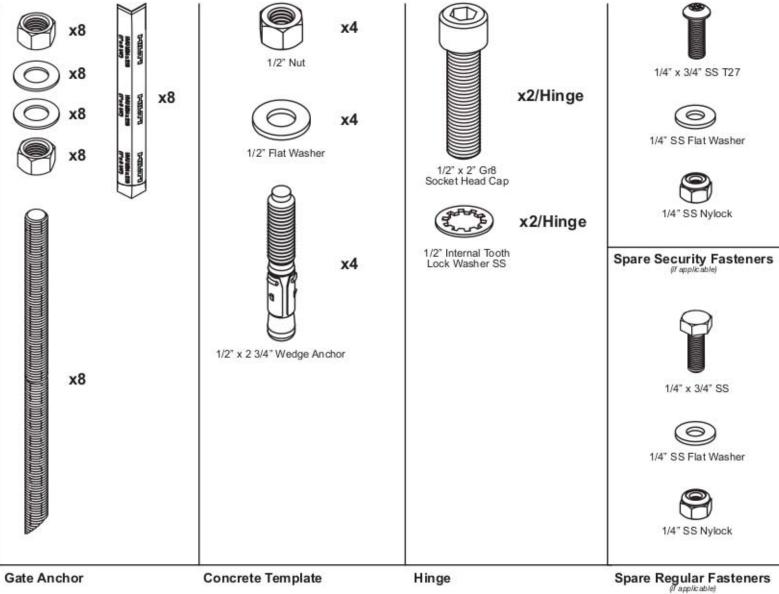

3/4", 1/2"  Ratchet 1/2" drive with 3/4" Deep Socket OR 3/4" Socket with Extension  Ratchet 3 /8" or 1/4" drive with 1/2" & 7/16" Socket  Allen key/Hex key Set  Torque Wrench 1/2" drive with 1/2" hex head  Plug Tap – 1/2" NC-13  Cutting Oil/Fluid & Cleaning Rags  1/2" Cordless Drill with Robertson/Square, Phillips, 1/4" Bit Driver and 1/8" concrete drill bit  1/2" Corded Drill with 1/4", 3/8" and 1/2" Cobalt Drill Bits  1" Hole Saw | Cutting Concrete Anchors  Miscellaneous Gate Fasteners Gate Fasteners Gate Fasteners Gate Fasteners Gate Fasteners Hinge Bolt Holes Tapping Gate Structure & Electrical Drilling through 1/4" Steel |

#### **Included**



T-Handle Lock Key (if applicable)



Paracentric Lock Key (if applicable)



T-27 Security Driver Bit (if applicable)



#### **Fasteners**



**Gate Anchor Concrete Template** Hinge



## Assemblies (PDXT)