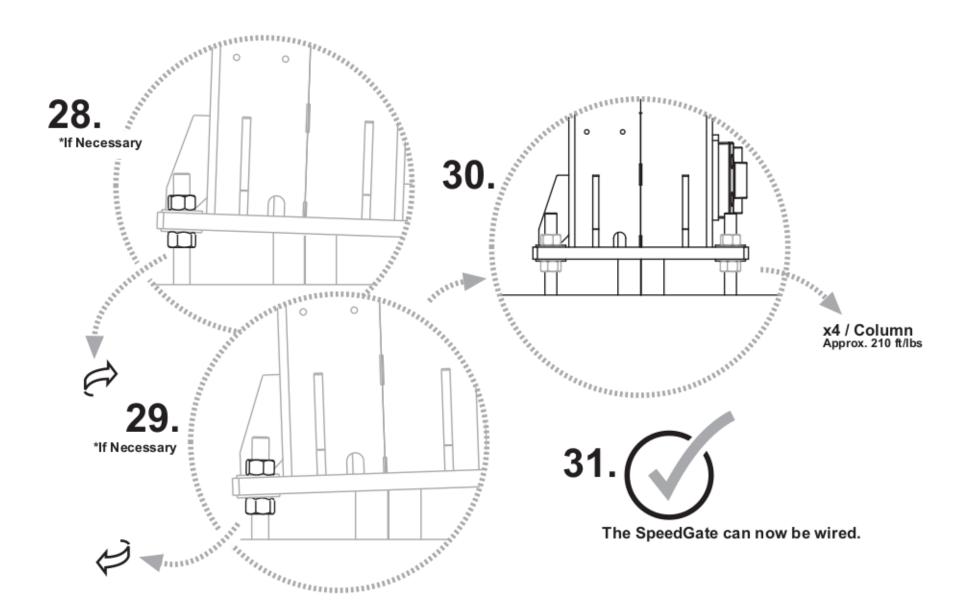

/8" or 1/4" drive with 1/2" & 7/16" Socket  Allen key/Hex key Set  Torque Wrench 1/2" drive with 1/2" hex head  Plug Tap – 1/2" NC-13  Cutting Oil/Fluid & Cleaning Rags  1/2" Cordless Drill with Robertson/Square, Phillips, 1/4" Bit Driver and 1/8" concrete drill bit  1/2" Corded Drill with 1/4", 3/8" and 1/2" Cobalt Drill Bits  1" Hole Saw | Cutting Concrete Anchors  Miscellaneous Gate Fasteners Gate Fasteners Gate Fasteners Gate Fasteners Gate Fasteners Hinge Bolt Holes Tapping Gate Structure & Electrical Drilling through 1/4" Steel |

#### **Included**



T-Handle Lock Key (if applicable)



Paracentric Lock Key (if applicable)



T-27 Security Driver Bit (if applicable)



#### **Fasteners**



**Gate Anchor Concrete Template** Hinge



## Assemblies (PDXT)