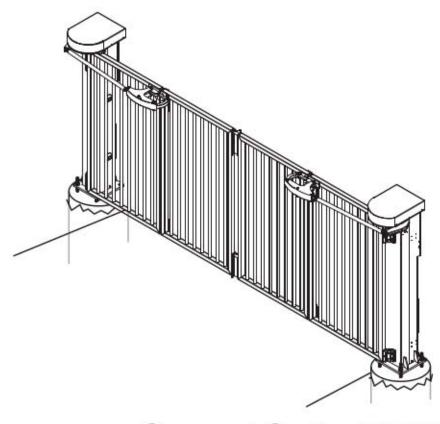

# SpeedGate PDXT Installation Guide

**Used For** 



**Tool Description** 

### **Tools Required**

|                                                                                                                                                                                                                                                                                                                                                                                                                                                                                                            | 0000.00                                                                                                                                                                                             |
|---