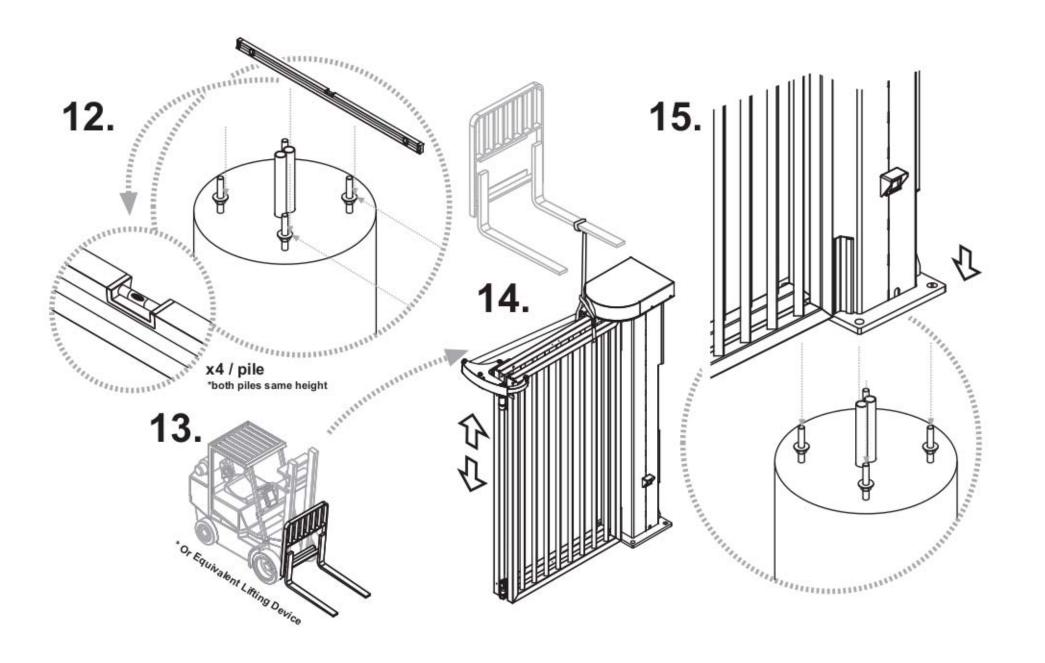

sion  Ratchet 3 /8" or 1/4" drive with 1/2" & 7/16" Socket  Allen key/Hex key Set  Torque Wrench 1/2" drive with 1/2" hex head  Plug Tap – 1/2" NC-13  Cutting Oil/Fluid & Cleaning Rags  1/2" Cordless Drill with Robertson/Square, Phillips, 1/4" Bit Driver and 1/8" concrete drill bit  1/2" Corded Drill with 1/4", 3/8" and 1/2" Cobalt Drill Bits  1" Hole Saw | Cutting Concrete Anchors  Miscellaneous Gate Fasteners Gate Fasteners Gate Fasteners Gate Fasteners Gate Fasteners Hinge Bolt Holes Tapping Gate Structure & Electrical Drilling through 1/4" Steel |

#### **Included**



T-Handle Lock Key (if applicable)



Paracentric Lock Key (if applicable)



T-27 Security Driver Bit (if applicable)



#### **Fasteners**



**Gate Anchor Concrete Template** Hinge



## Assemblies (PDXT)