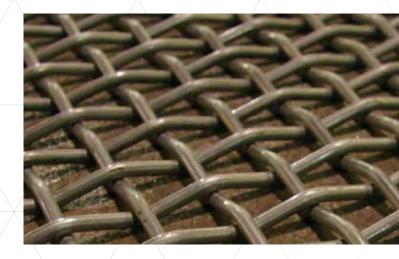

## **WOVEN WIRE**

## **Options**

- Wire diameter range available .062" .375"
- Mesh open space available ó" 4"
- Custom configurations and openings available
- Variety of finishes available
- Stainless Steel available

Built to ASTM standards