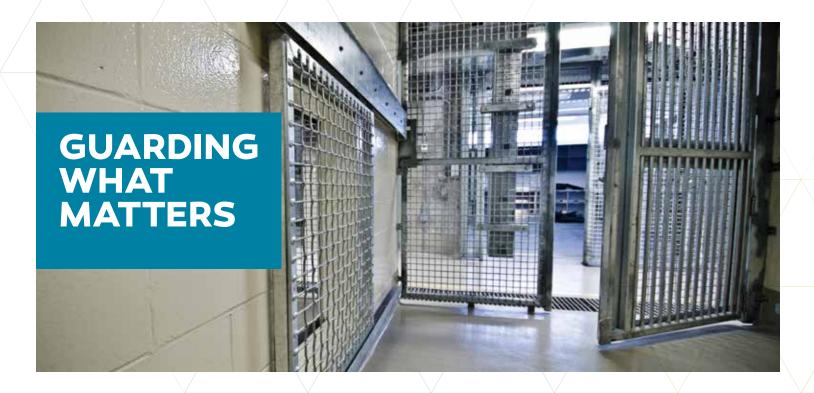

## **WIRE MESH PARTITIONS**

Trusted and tough: Many of America's most heavily protected and secure institutions rely on Wallace for high-security mesh walls, doors, screens and ceilings that meet and exceed the industry's toughest manufacturing standards.